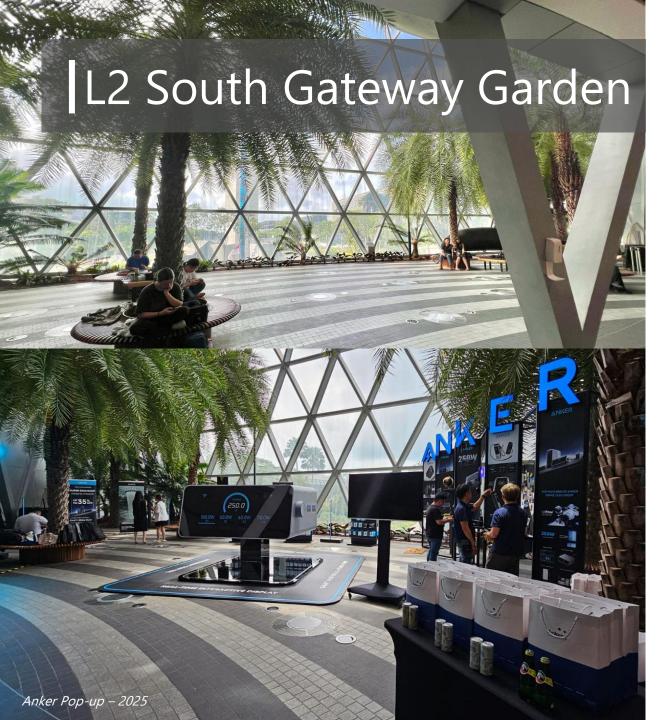

### PREVIOUS EVENTS

changiairport.com

SWARTKNOB

For more information, please contact

Toys "R" Us – 2024 (L2 East Gateway Garden)

ngapura Otter Pop-up – 2025 (B2 Lightbox Pillar)

TELLIGENT CONT

<-D14/