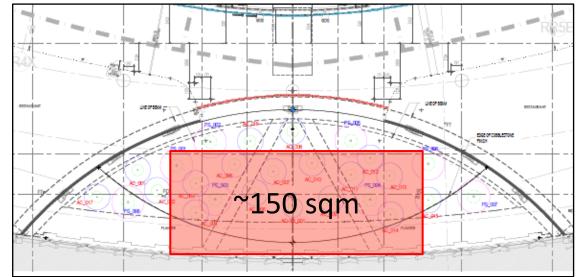

ewel Changi Airport







### WHAT IS JEWEL CHANGI AIRPORT?

- Located in the heart of Singapore Changi Airport, Jewel Changi Airport is a world-class lifestyle destination that excites both local residents and travellers.
- Featuring a distinctive steel-and-glass façade, Jewel integrates unique play-attractions, compelling retail and dining offerings, aviation facilities and a hotel that are set amidst verdant landscaping.

#### VISION

 To be a unique destination for all and the pride of Singapore, that captures hearts and inspires the world.



#### HOTEL 130 rooms at YOTELAIR

EXIT

# GARDEN & ATTRACTION

Η,

21,000 sqm

### RETAIL

90,000 sqm More than 260 retail & dining options

### AVIATION

19,400 sqm
Changi Lounge
Early Check-in Facilities
Tax Refund Counters
Baggage Storage





- Maximum height for fixture and equipment of
  - Front counter: **no taller than 1.1m**
  - Rear Preparation: **no taller than 1.3m**
- Maximum height for signage structure (porous) is 2.2m



CONFIDENTIAL

### PREVIOUS EVENTS

changiairport.com

SWARTKNOB

For more information, please contact

Toys "R" Us – 2024 (L2 East Gateway Garden)

ngapura Otter Pop-up – 2025 (B2 Lightbox Pillar)

TELLIGENT CONT

<-D14/

6