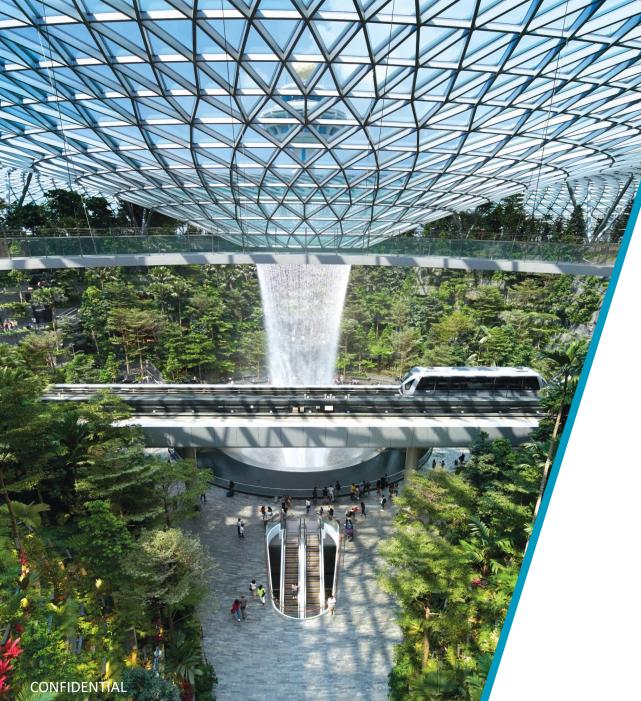

### WHAT IS JEWEL CHANGI AIRPORT?

- Located in the heart of Singapore Changi Airport, Jewel Changi Airport is a world-class lifestyle destination that excites both local residents and travellers.
- Featuring a distinctive steel-and-glass façade, Jewel integrates unique play-attractions, compelling retail and dining offerings, aviation facilities and a hotel that are set amidst verdant landscaping.