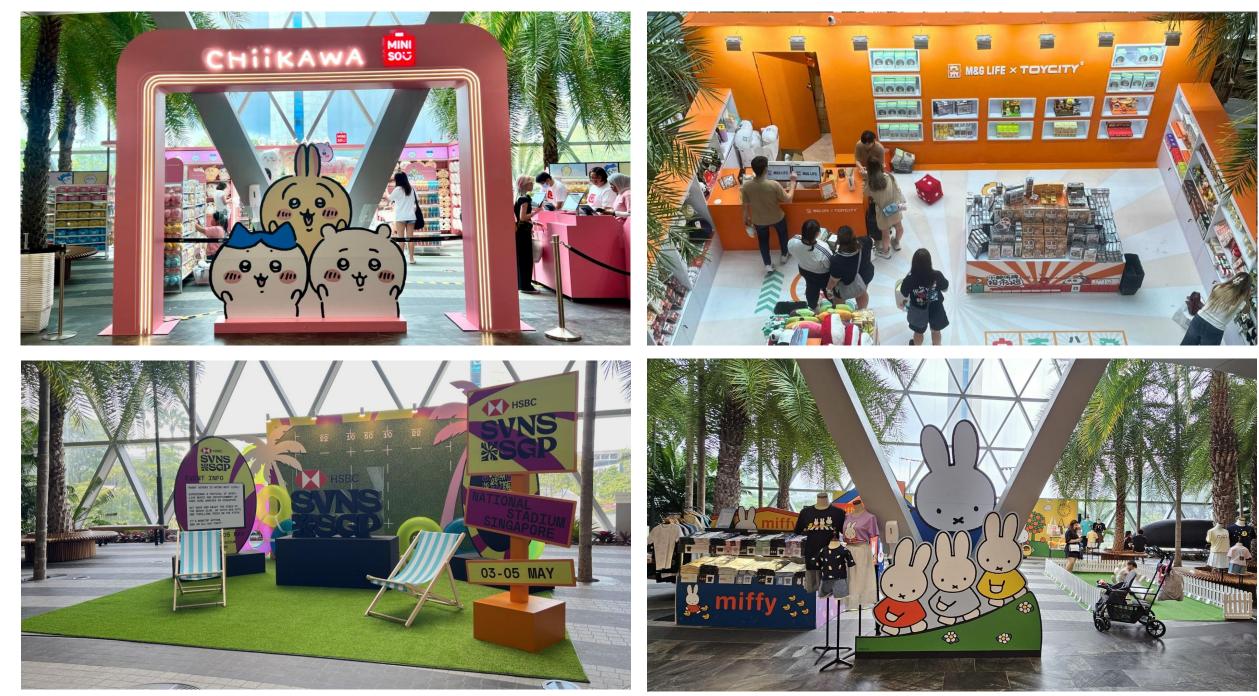

### PREVIOUS EVENTS

changiairport.com

SWARTKNOB

For more information, please contact

Toys "R" Us – 2024 (L2 East Gateway Garden)

ngapura Otter Pop-up – 2025 (B2 Lightbox Pillar)

TELLIGENT CONT

<-D14/