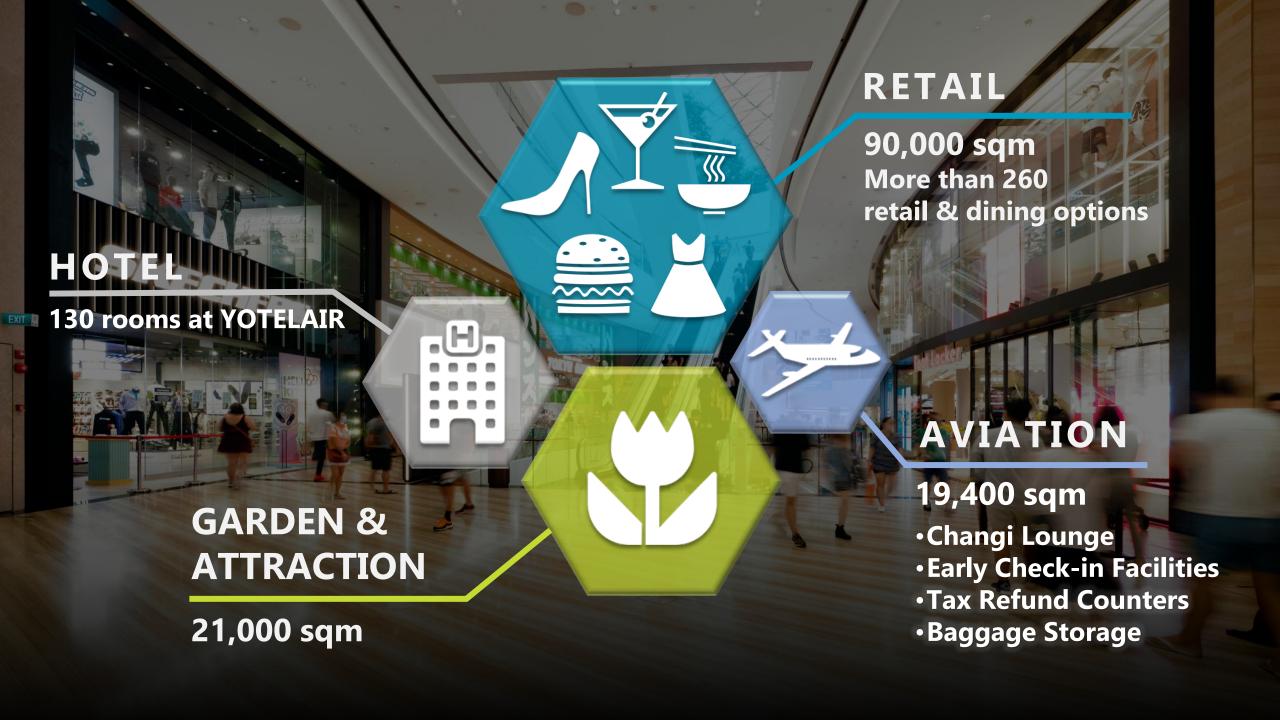

## WHAT IS JEWEL CHANGI AIRPORT?

- Located in the heart of Singapore Changi Airport, Jewel Changi Airport is a world-class lifestyle destination that excites both local residents and travellers.
- Featuring a distinctive steel-and-glass façade, Jewel integrates unique play-attractions, compelling retail and dining offerings, aviation facilities and a hotel that are set amidst verdant landscaping.