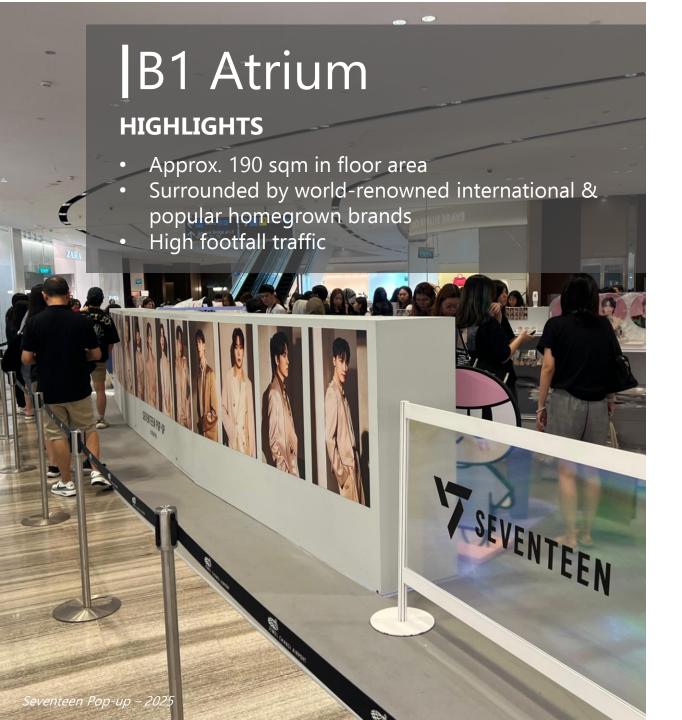

## WHAT IS JEWEL CHANGI AIRPORT?

- Located in the heart of Singapore Changi Airport, Jewel Changi Airport is a world-class lifestyle destination that excites both local residents and travellers.
- Featuring a distinctive steel-and-glass façade, Jewel integrates unique play-attractions, compelling retail and dining offerings, aviation facilities and a hotel that are set amidst verdant landscaping.

## **VISION**

 To be a unique destination for all and the pride of Singapore, that captures hearts and inspires the world.









 Maximum height for fixture and equipment to be no taller than 1.4m

## **JEWEL ATRIUM M&E PROVISIONS**

SOB x 6nos.









CONFIDENTIAL