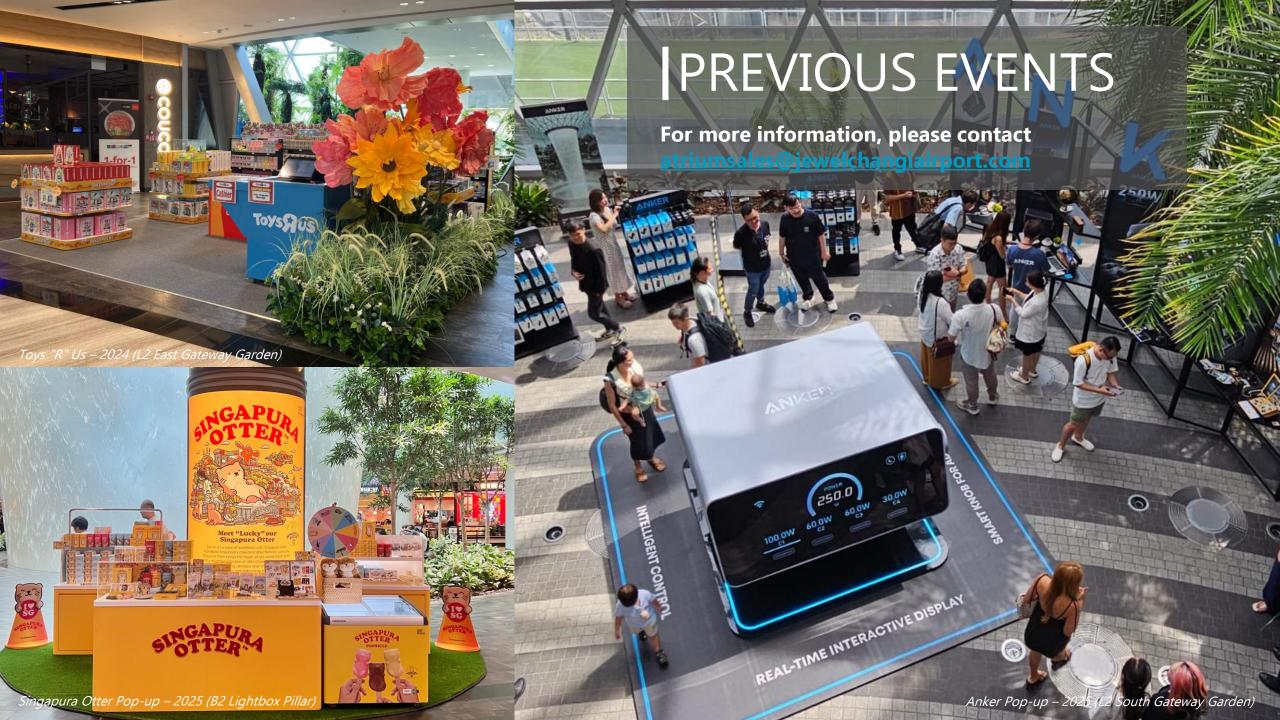

## WHAT IS JEWEL CHANGI AIRPORT?

- Located in the heart of Singapore Changi Airport, Jewel Changi Airport is a world-class lifestyle destination that excites both local residents and travellers.
- Featuring a distinctive steel-and-glass façade, Jewel integrates unique play-attractions, compelling retail and dining offerings, aviation facilities and a hotel that are set amidst verdant landscaping.

## **VISION**

 To be a unique destination for all and the pride of Singapore, that captures hearts and inspires the world.









 Maximum height for fixture and equipment to be no taller than 1.4m

## **JEWEL ATRIUM M&E PROVISIONS**

SOB x 6nos.









CONFIDENTIAL