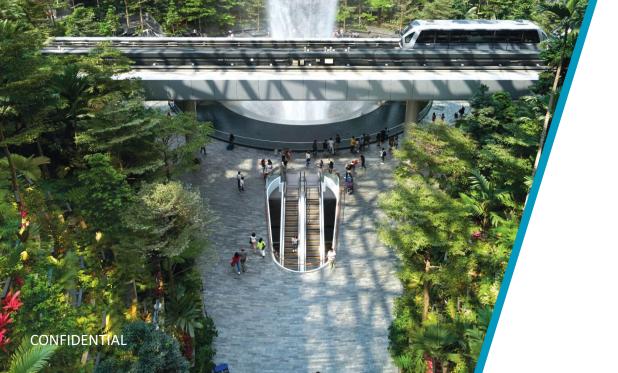

## WHAT IS JEWEL CHANGI AIRPORT?

- Located in the heart of Singapore Changi Airport, Jewel Changi Airport is a world-class lifestyle destination that excites both local residents and travellers.
- Featuring a distinctive steel-and-glass façade, Jewel integrates unique play-attractions, compelling retail and dining offerings, aviation facilities and a hotel that are set amidst verdant landscaping.