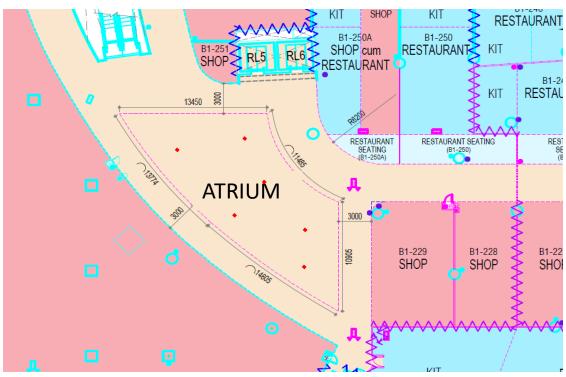

## WHAT IS JEWEL CHANGI AIRPORT?

- Located in the heart of Singapore Changi Airport, Jewel Changi Airport is a world-class lifestyle destination that excites both local residents and travellers.
- Featuring a distinctive steel-and-glass façade, Jewel integrates unique play-attractions, compelling retail and dining offerings, aviation facilities and a hotel that are set amidst verdant landscaping.

## **VISION**

 To be a unique destination for all and the pride of Singapore, that captures hearts and inspires the world.









 Maximum height for fixture and equipment to be no taller than 1.4m

## **JEWEL ATRIUM M&E PROVISIONS**

SOB x 6nos.









CONFIDENTIAL