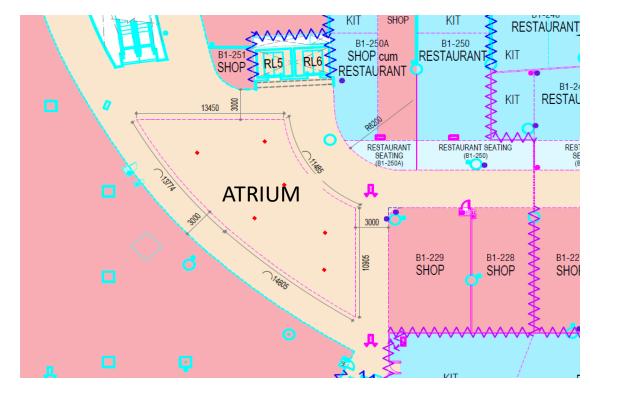

# B1 ATRIUM

#### HIGHLIGHTS

The A-Class

- Approx. 190 sqm in floor area
- Surrounded by world-renowned international & popular homegrown brands
   High footfall traffic

CLA 45 S COUDE AMATI

• Maximum height for fixture and equipment to be **no taller than 1.4m** 