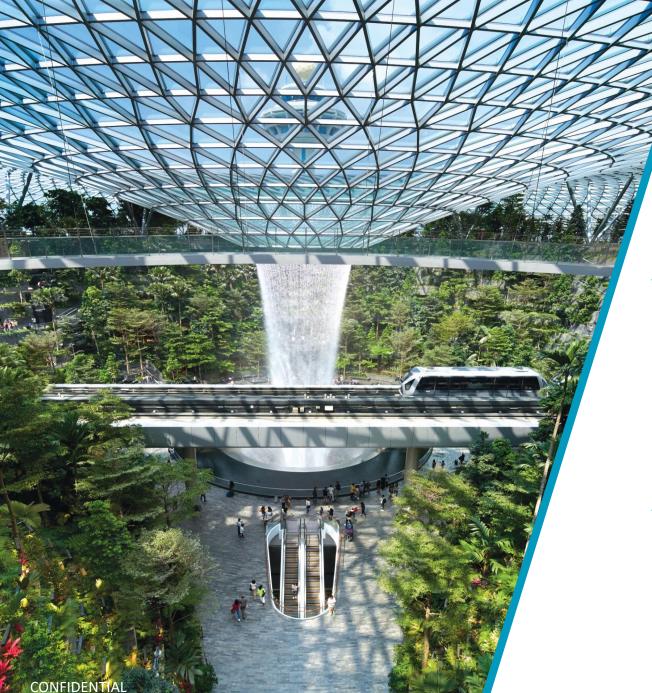

### WHAT IS JEWEL CHANGI AIRPORT?

- Located in the heart of Singapore Changi Airport, Jewel Changi Airport is a world-class lifestyle destination that excites both local residents and travellers.
- Featuring a distinctive steel-and-glass façade, Jewel integrates unique play-attractions, compelling retail and dining offerings, aviation facilities and a hotel that are set amidst verdant landscaping.

# GARDEN & ATTRACTION

Η,

21,000 sqm