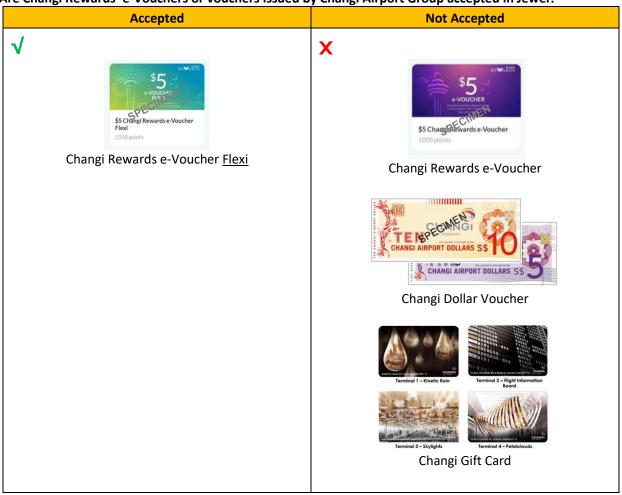

36. Are Changi Rewards' e-Vouchers or vouchers issued by Changi Airport Group accepted in Jewel?

## CHANGI REWARDS E-VOUCHER FLEXI

## 37. What is Changi Rewards e-Voucher Flexi?

Changi Rewards e-Voucher Flexi is a digital version of a cash voucher that you may use your Changi Rewards points to redeem for, and use at all participating outlets in both Jewel and Changi Airport.

# 38. What is the difference between Changi Rewards e-Voucher Flexi and Changi Rewards e-Voucher?

Changi Rewards e-Voucher Flexi can be used at all participating outlets in both <u>Jewel</u> and Changi Airport. Changi Rewards e-Voucher can be used at all participating outlets in Changi Airport Main Terminals only.