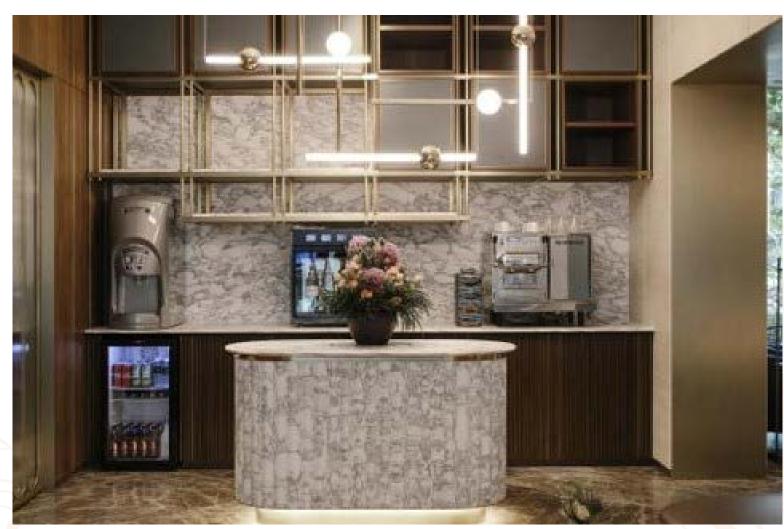

### JEWEL SUITE

Exquisitely designed, the Jewel Suite is an exclusive lounge that comes with a bar, a private room, a TV lounge and a balcony that has unparalleled view of the HSBC Rain Vortex and Shiseido Forest Valley.

With its luxurious interior and fittings, the Jewel Suite is best suited for couples who seek a private and posh ambience with a sense of intimacy

Up to 25 pax

Private washroom & shower

Up to 6 complimentary parking passes<sup>1</sup>

### VENUE SHOWCASE

Floral Arch: Themed set-ups

Jewel Suite: Living area (top), Bar area (bottom)