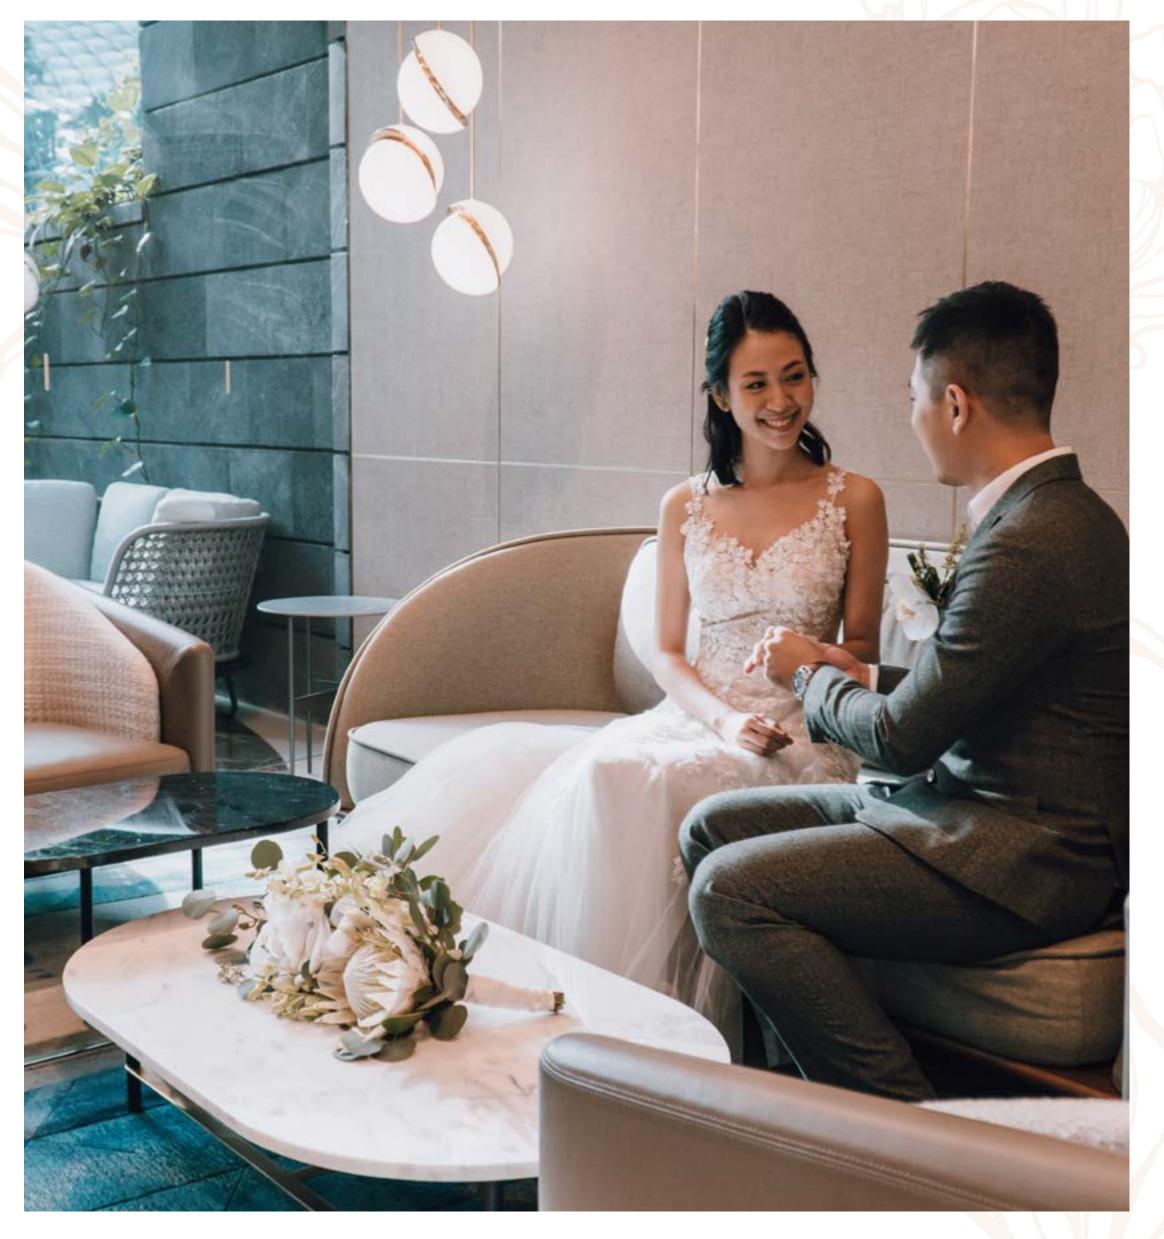

### JEWEL SUITE

Exquisitely designed, the Jewel Suite is an exclusive lounge that comes with a bar, a private room, a TV lounge and a balcony that has unparalleled view of the HSBC Rain Vortex and Shiseido Forest Valley.

With its luxurious interior and fittings, the Jewel Suite is best suited for couples who seek a private and posh ambience with a sense of intimacy

Up to 25 pax

Private washroom & shower

Up to 6 complimentary parking passes<sup>1</sup>

Personal Butler

Free flow soft drinks, coffee, tea, assorted light snacks\*

PlayAtJewel Annual Passes for wedding couple

Suitable for post-solemnisation & tea ceremony

<sup>1</sup> Based on 30% of attendees