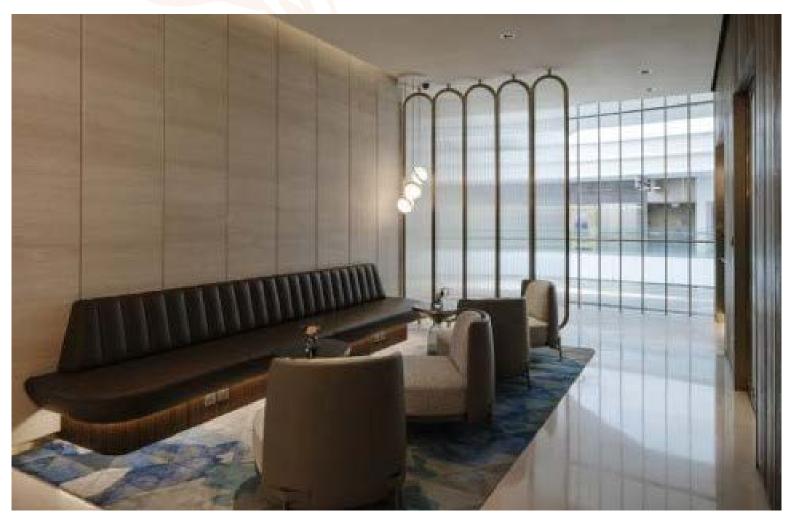

### JEWEL SUITE

Exquisitely designed, the Jewel Suite is an exclusive lounge that comes with a bar, a private room, a TV lounge and a balcony that has unparalleled view of the HSBC Rain Vortex and Shiseido Forest Valley.

With its luxurious interior and fittings, the Jewel Suite is best suited for couples who seek a private and posh ambience with a sense of intimacy

Up to 25 pax

Private washroom & shower

Up to 6 complimentary parking passes<sup>1</sup>

### VENUE SHOWCASE

Floral Arch: Themed set-ups

Jewel Suite: Living area (top), Bar area (bottom)