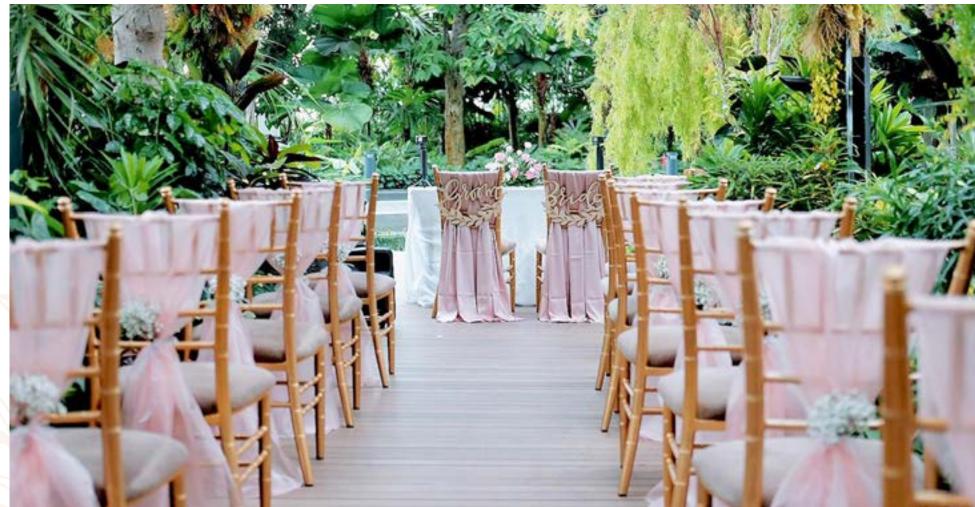

### VENUE SHOWCASE

Floral Arch: Themed set-ups

Jewel Suite: Living area (top), Bar area (bottom)