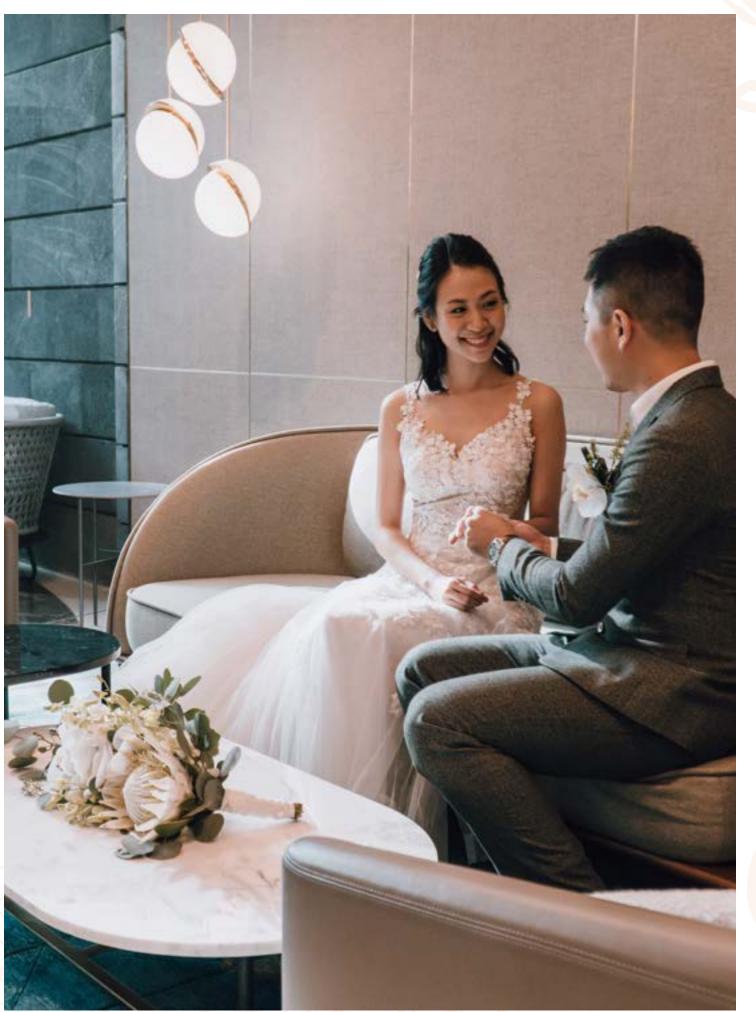

### JEWEL SUITE

Exquisitely designed, the Jewel Suite is an exclusive lounge that comes with a bar, a private room, a TV lounge and a balcony that has unparalleled view of the HSBC Rain Vortex and Shiseido Forest Valley.

With its luxurious interior and fittings, the Jewel Suite is best suited for couples who seek a private and posh ambience with a sense of intimacy

Up to 25 pax

Private washroom & shower

Up to 6 complimentary parking passes<sup>1</sup>

Personal Butler

Free flow soft drinks, coffee, tea, assorted light snacks\*

PlayAtJewel Annual Passes for wedding couple

Suitable for post-solemnisation & tea ceremony

<sup>1</sup> Based on 30% of attendees

<sup>\*</sup>Light snacks includes chocolates and cookies