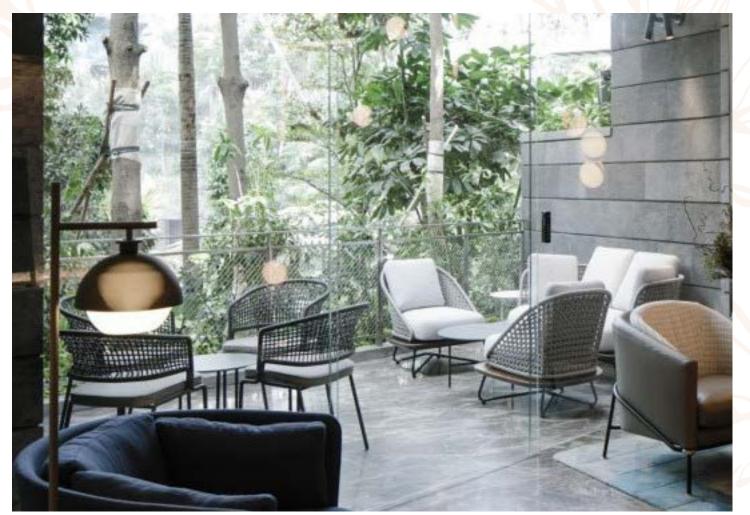

### JEWEL SUITE

Exquisitely designed, the Jewel Suite is an exclusive lounge that comes with a bar, a private room, a TV lounge and a balcony that has unparalleled view of the HSBC Rain Vortex and Shiseido Forest Valley.

With its luxurious interior and fittings, the Jewel Suite is best suited for couples who seek a private and posh ambience with a sense of intimacy

Up to 25 pax

Private washroom & shower

Up to 6 complimentary parking passes<sup>1</sup>

### VENUE SHOWCASE

Floral Arch: Themed set-ups

Jewel Suite: Living area (top), Bar area (bottom)