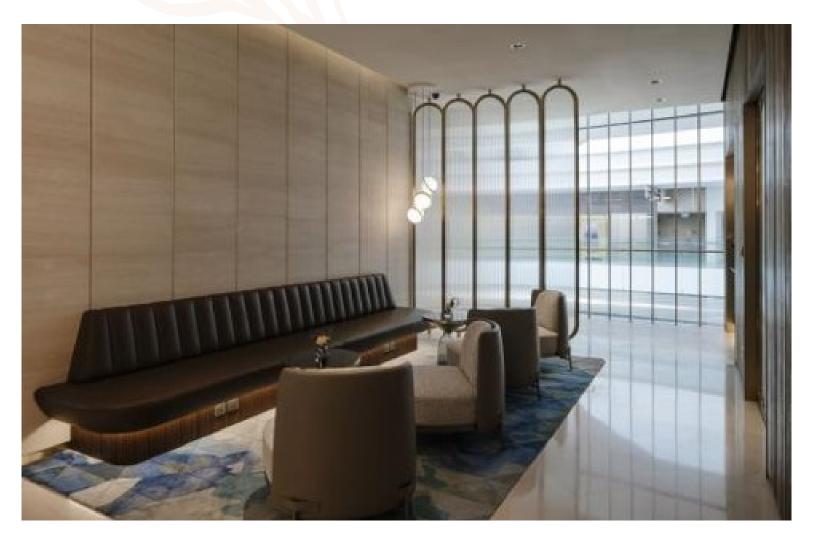

## JEWEL SUITE

02

## JEWEL SUITE

Exquisitely designed, the Jewel Suite is an exclusive lounge that comes with a bar, a private room, a TV lounge and a balcony that has unparalleled view of the HSBC Rain Vortex and Shiseido Forest Valley.

With its luxurious interior and fittings, the Jewel Suite is best suited for couples who seek a private and posh ambience with a sense ofintimacy

Suitable for post-solemnisation & tea ceremony

### VENUE SHOWCASE

Floral Arch: Themed set-ups

/Jewel Suite: Main Lounge (top), Bar (bottom)