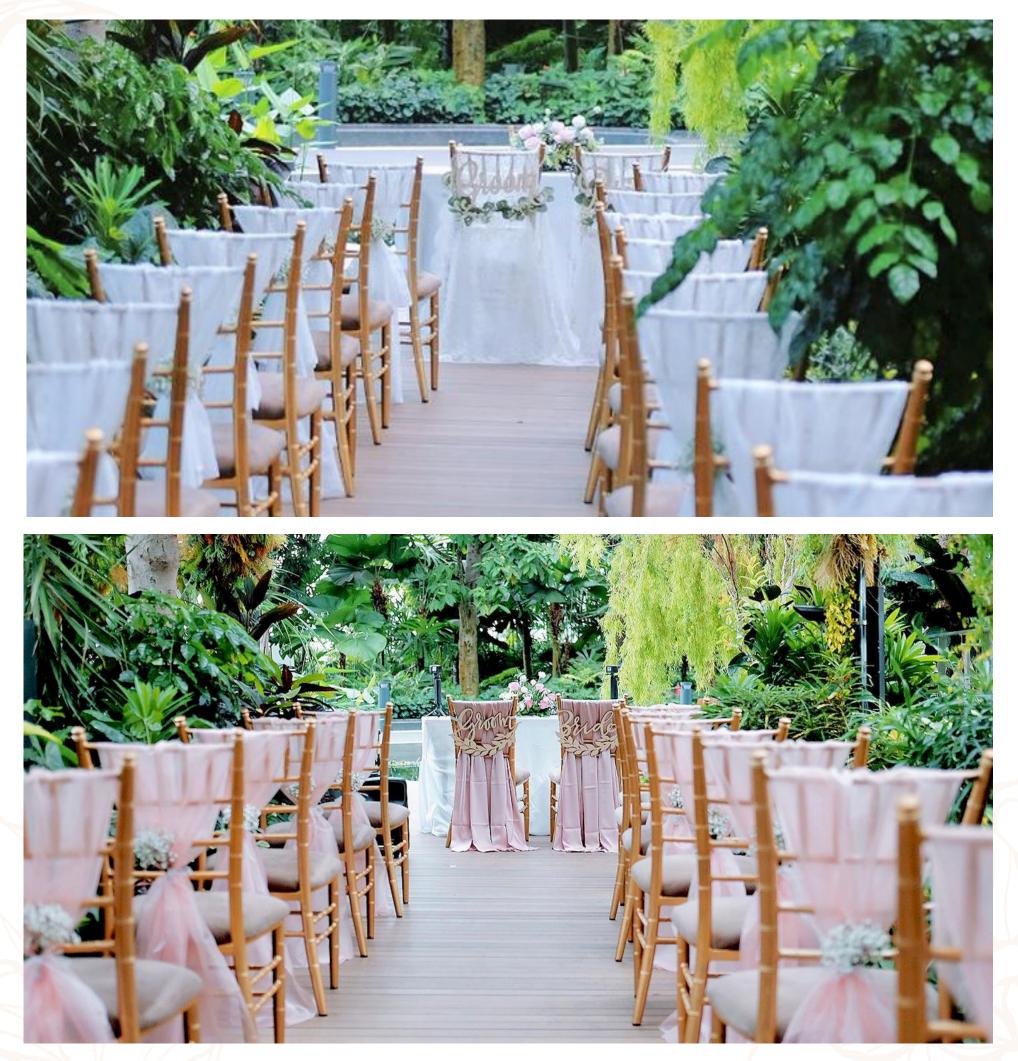

#### FLORAL ARCH

03

#### FLORAL ARCH

Immerse in the serenity and realise your dream wedding reception at the Canopy Park's Floral Arch. Located on the top floor of Jewel, this one-of-a-kind indoor garden offers you and your guests a cozy and unforgettable experience. The perfect solemnisation venue for your picture perfect "I Do" moment.

Up to 20 pax

Free Admission to Canopy Park for all guests

Up to 6 complimentary parking passes<sup>1</sup>

*PlayAtJewel* Annual Passes for wedding couple

Suitable for solemnisations

### VENUE SHOWCASE

Floral Arch: Themed set-ups

/Jewel Suite: Main Lounge (top), Bar (bottom)