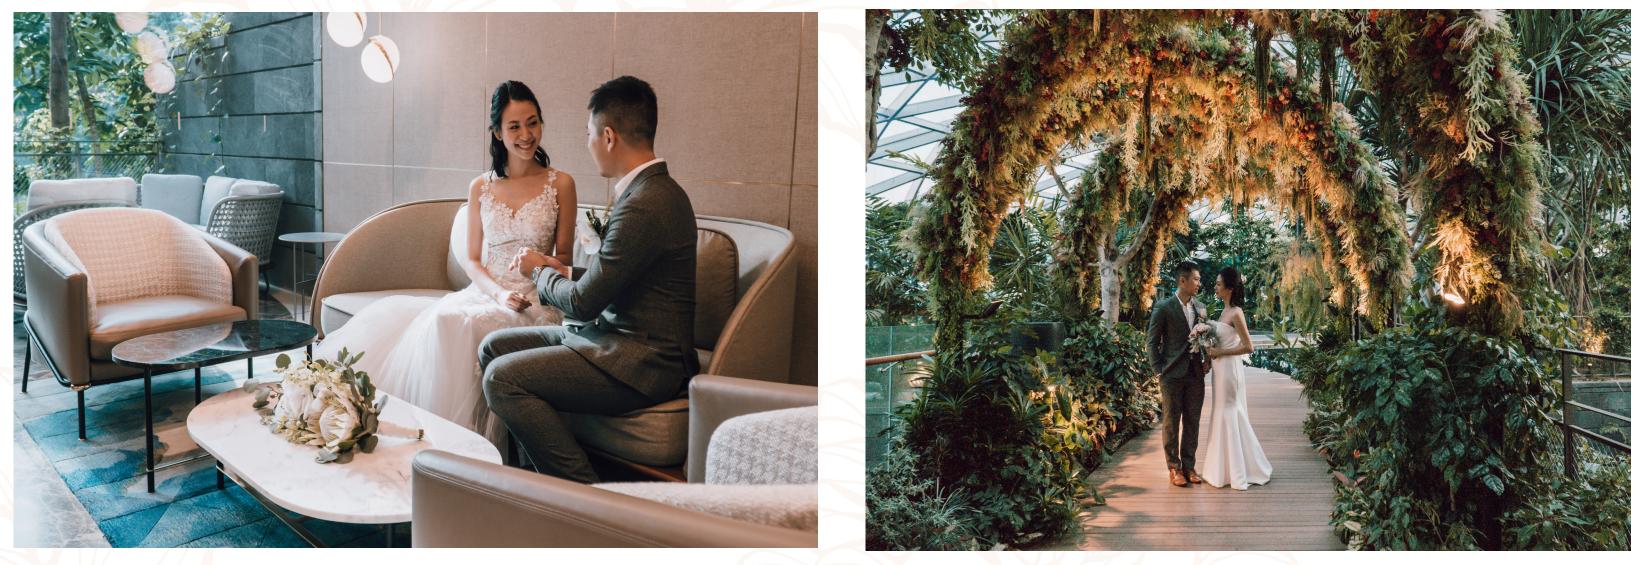

### VENUE SHOWCASE

Floral Arch: Themed set-ups

/Jewel Suite: Main Lounge (top), Bar (bottom)