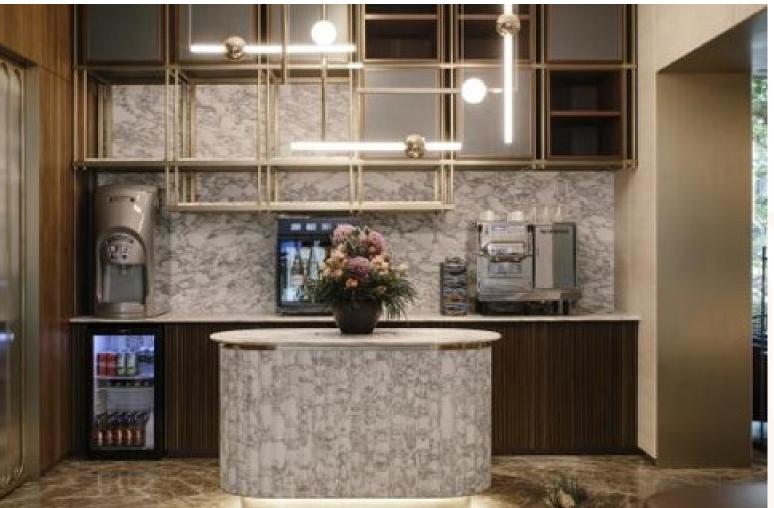

## JEWEL SUITE

02

## JEWEL SUITE

Exquisitely designed, the Jewel Suite is an exclusive lounge that comes with a bar, a private room, a TV lounge and a balcony that has unparalleled view of the HSBC Rain Vortex and Shiseido Forest Valley.

With its luxurious interior and fittings, the Jewel Suite is best suited for couples who seek a private and posh ambience with a sense ofintimacy

Suitable for post-solemnisation & tea ceremony

### VENUE SHOWCASE

Floral Arch: Themed set-ups

/Jewel Suite: Main Lounge (top), Bar (bottom)