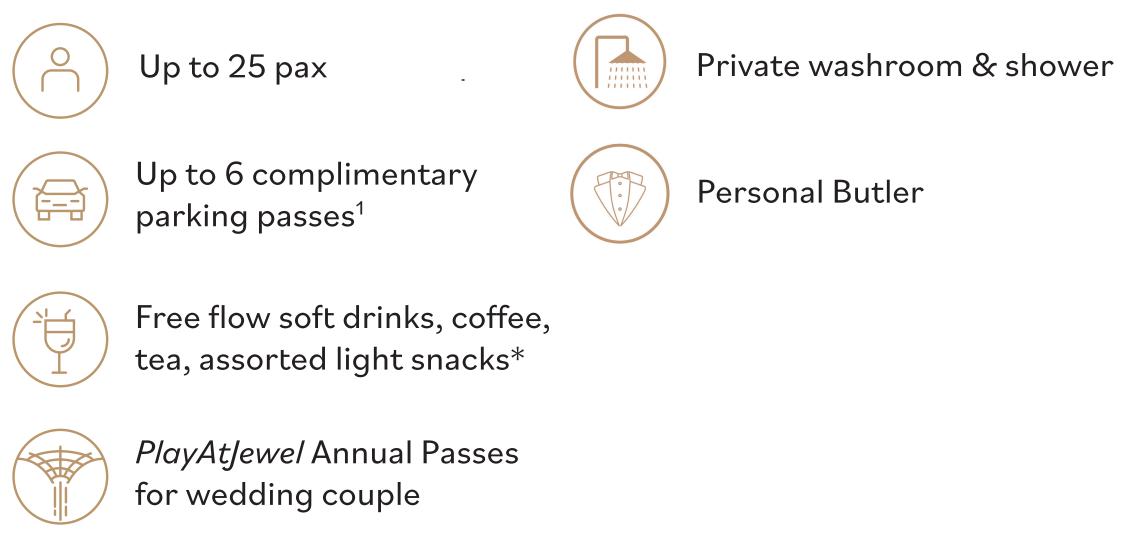

#### JEWEL SUITE & FLORAL ARCH

<sup>1</sup> Based on 30% of attendees Specially-designed venue decor & set-up rental packages are available upon request.

### JEWEL SUITE & FLORAL ARCH

Up to 25 pax in the Jewel Suite and up to 20 pax in Floral Arch

Up to 6 complimentary parking passes<sup>1</sup>

Free flow soft drinks, coffee, tea, assorted light snacks\*

<sup>1</sup> Based on 30% of attendees Specially-designed venue decor & set-up rental packages are available upon request.