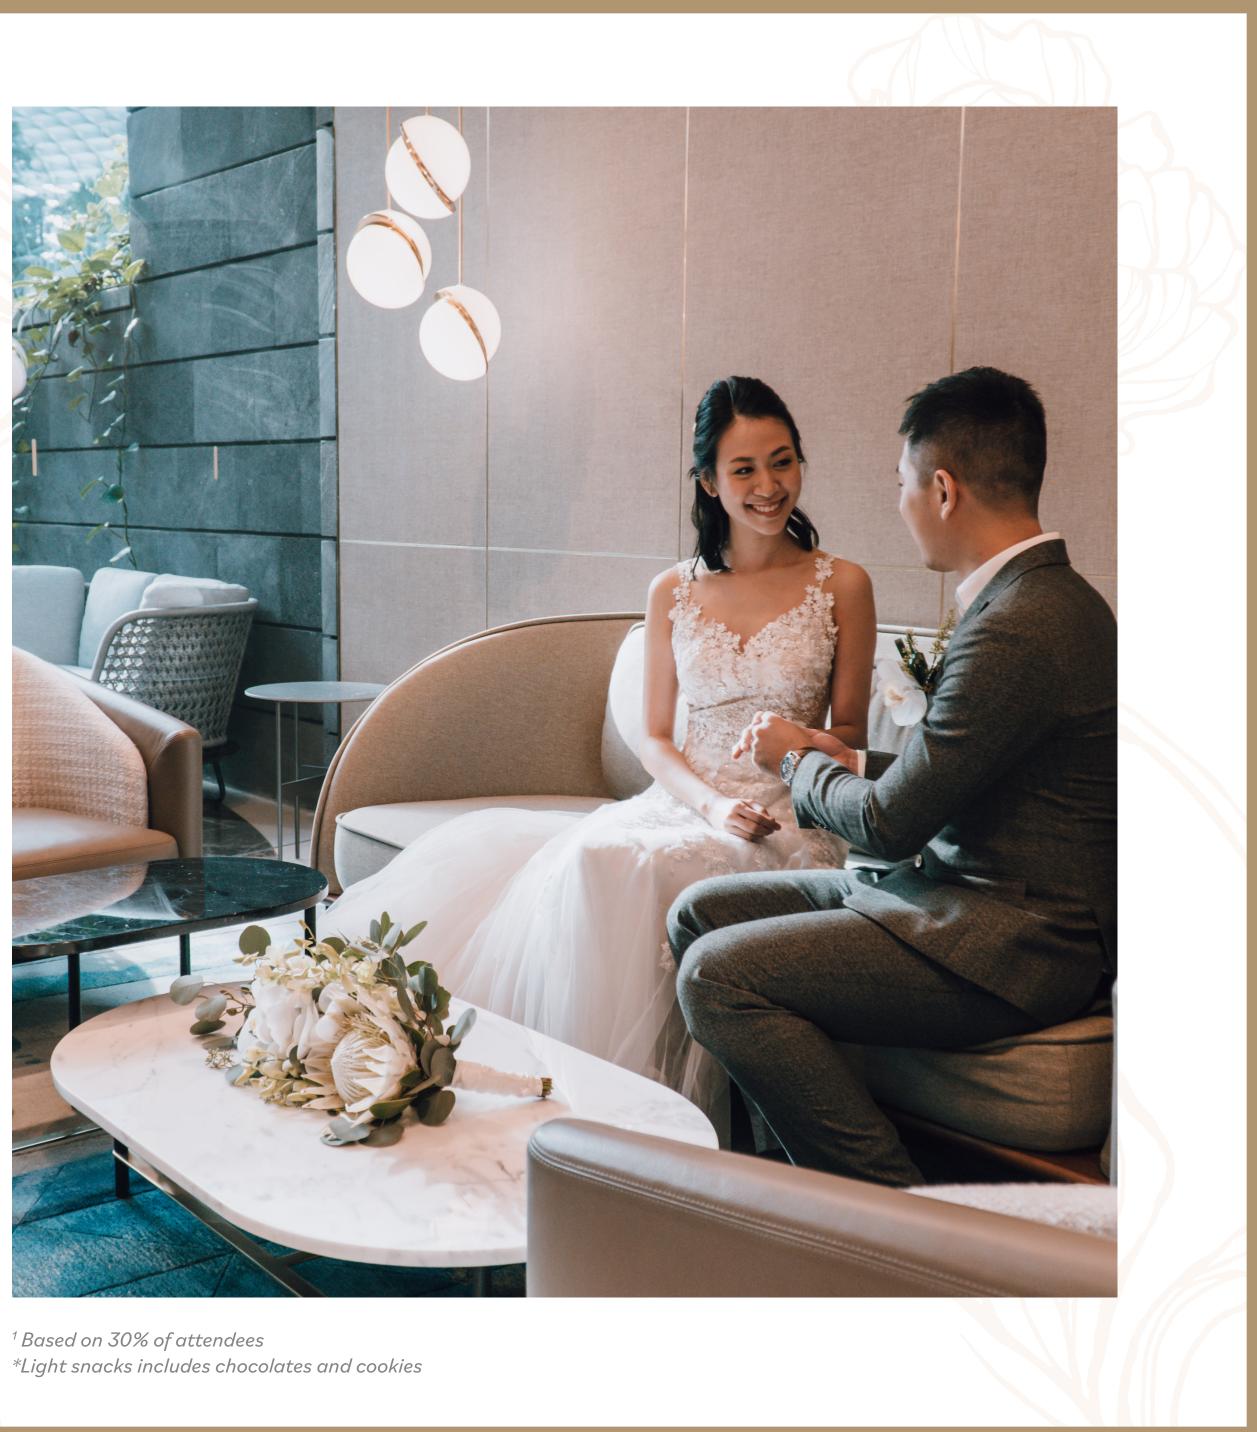

## JEWEL SUITE

02

## JEWEL SUITE

Exquisitely designed, the Jewel Suite is an exclusive lounge that comes with a bar, a private room, a TV lounge and a balcony that has unparalleled view of the HSBC Rain Vortex and Shiseido Forest Valley.

With its luxurious interior and fittings, the Jewel Suite is best suited for couples who seek a private and posh ambience with a sense ofintimacy

Suitable for post-solemnisation & tea ceremony