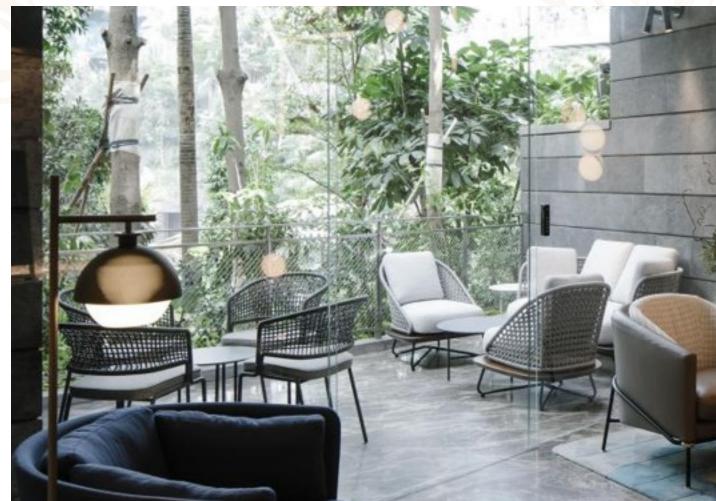

## JEWEL SUITE

Exquisitely designed, the Jewel Suite is an exclusive lounge that comes with a bar, a private room, a TV lounge and a balcony that has unparalleled view of the HSBC Rain Vortex and Shiseido Forest Valley.

With its luxurious interior and fittings, the Jewel Suite is best suited for couples who seek a private and posh ambience with a sense ofintimacy

Suitable for post-solemnisation & tea ceremony

### VENUE SHOWCASE

Floral Arch: Themed set-ups

/Jewel Suite: Main Lounge (top), Bar (bottom)