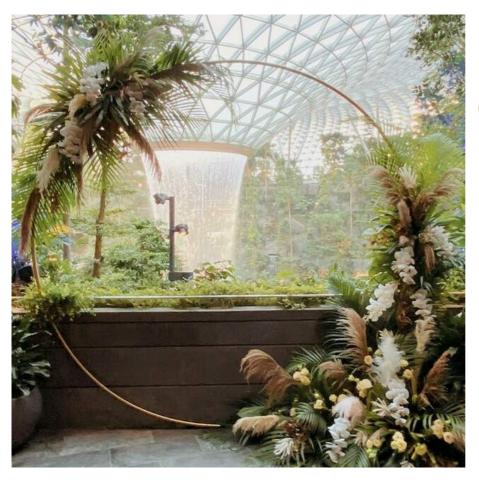

### Bespake Floral Crrangements

realising dream weddings

Neutral Tones with Pampas \$800++

#### Package Inclusions

- Exclusive use of private suite for 3 hours including set-up time (9am 12pm, 2 5pm or 7 10pm)
- Sofa seating for up to 20 guests
- Solemnisation table and chairs with décor
- 2 wireless microphones and audio support
- Bottled sparkling water for up to 20 guests
- Private view of Forest Valley and HSBC Rain Vortex
   (operating hours: 11am 10pm/Mon-Thur and 10am 10pm/Fri-Sun and eve/PH)
- Optional top-up for floral arch and other bespoke arrangements
- Optional top-up for food & beverages from selected panel of caterers only
- External vendors and set-up allowed within the 3-hour booking