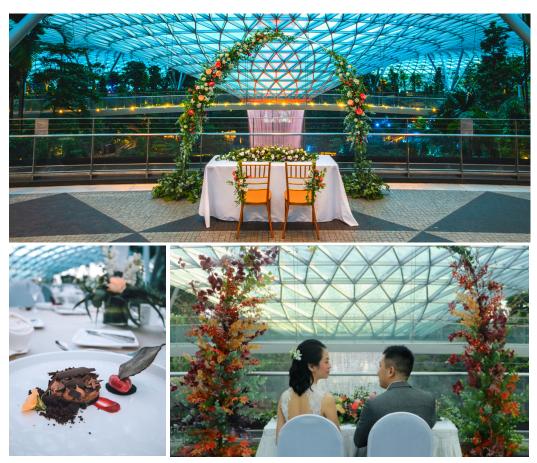

### Cloud Piazza

Located on the top level of this architectural wonder and boasting some of the best panoramic views, celebrations take place against the backdrop of the breathtaking HSBC Rain Vortex.

At a sizeable 1,000 sqm, Cloud9 Piazza offers abundant customisable opportunities to make your dream wedding come true. At nightfall, the HSBC Rain Vortex takes on a mystic splendour and guests can enjoy close-up views of the awe-inspiring light and sound show as they soak up the magical ambience under the starry night sky.

### **ADDITIONAL AMENITIES**

Hedges for Privacy

Coolers

VIEW 360DEG VIDEO AT HTTPS://BIT.LY/CLOUD9360

Looking for a romantic location to say the vow of a lifetime? Walk down the aisle in the ethereal garden within Canopy Park where you ink the promise of eternity with your loved one under a romantic flower arch. Then, celebrate the night away as you treat your guests to a refreshing alfresco dining experience at Cloud Piazza.

With an indoor alfresco setting that is close to nature, Cloud9 makes a romantic location for wedding banquets and solemnisation events. Indulge in a delightful gourmet experience in a garden setting, while enjoying a picturesque view of the world's tallest indoor waterfall.