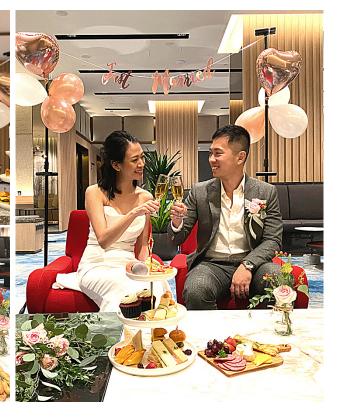

# Changi Lounge

Located on Level 1 of Jewel, Changi Lounge provides a casual yet luxurious venue for a wedding party. With ready elegant furnishings, cosy lightings and comfortable seating, little extra effort is required to delight your guests and make the once-in-a-lifetime event a memorable one.

A wide range of event catering options including high tea sets, canapes and cocktails are available. Basic AV and logistics set-up to suit the event needs can also be arranged.

\_evel 1

50 guests

500 sqm