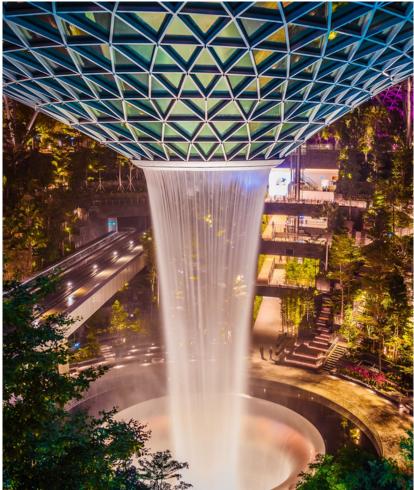

Exchange your vows and indulge your guests in a delightful gourmet experience with unparalleled views of the world's tallest indoor waterfall. Be captivated by the magical garden sanctuary and bask in the glorious natural light, and as the skies turn from dawn to dusk, celebrate the turn of your new chapter in life. Marvel in nature's wonders, all in the cool comfort of the indoors.

With an indoor alfresco setting that is close to nature, Cloud9 makes a romantic location for wedding banquets and solemnisation events. Indulge in a delightful gourmet experience in a garden setting, while enjoying a picturesque view of the world's tallest indoor waterfall.