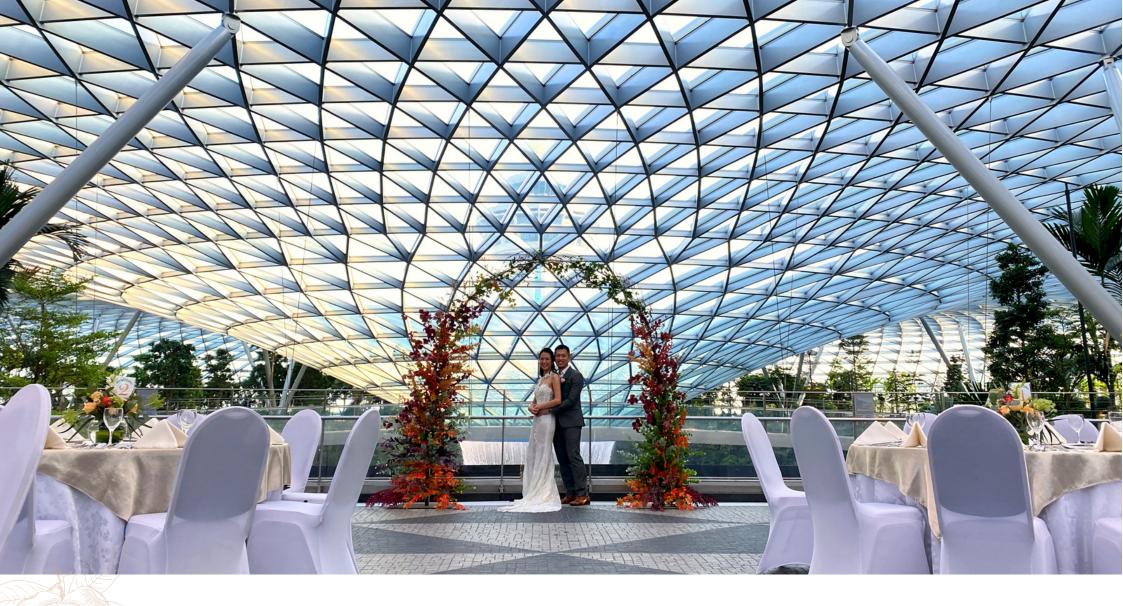

### Cloud Piazza

Located on the top level of this architectural wonder and boasting some of the best panoramic views, celebrations take place against the backdrop of the breathtaking HSBC Rain Vortex.

At a sizeable 1,000 sqm, Cloud9 Piazza offers abundant customisable opportunities to make your dream wedding come true. At nightfall, the HSBC Rain Vortex takes on a mystic splendour and guests can enjoy close-up views of the awe-inspiring light and sound show as they soak up the magical ambience under the starry night sky.

### **FEATURES**

Exclusive Balcony with a Vantage View of Majestic HSBC Rain Vortex

Panel of Renowned Catering Partners

Logistics Movement

Power & Data Provisions

### **ADDITIONAL AMENITIES**

Hedges for Privacy

Coolers

VIEW 360DEG VIDEO AT HTTPS://BIT.LY/CLOUD9360

Looking for a romantic location to say the vow of a lifetime? Walk down the aisle in the ethereal garden within Canopy Park where you ink the promise of eternity with your loved one under a romantic flower arch. Then, celebrate the night away as you treat your guests to a refreshing alfresco dining experience at Cloud Piazza.