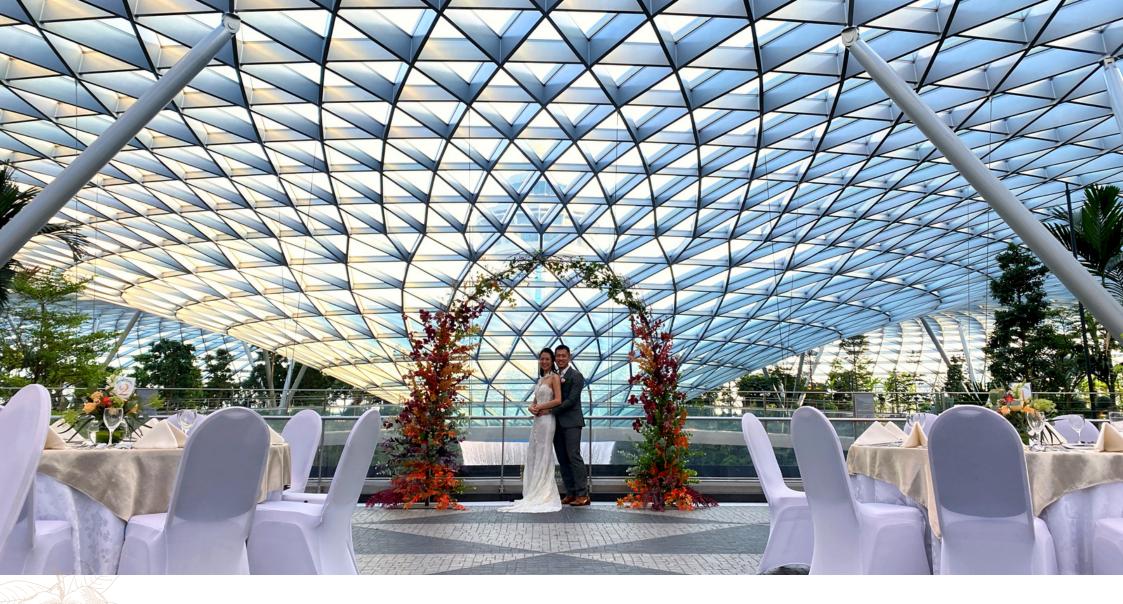

Claud Piazza

Located on the top level of this architectural wonder and boasting some of the best panoramic views, celebrations take place against the backdrop of the breathtaking HSBC Rain Vortex.

At a sizeable 1,000 sqm, Cloud9 Piazza offers abundant customisable opportunities to make your dream wedding come true. At nightfall, the HSBC Rain Vortex takes on a mystic splendour and guests can enjoy close-up views of the awe-inspiring light and sound show as they soak up the magical ambience under the starry night sky.

With an indoor alfresco setting that is close to nature, Cloud9 makes a romantic location for wedding banquets and solemnisation events. Indulge in a delightful gourmet experience in a garden setting, while enjoying a picturesque view of the world's tallest indoor waterfall.