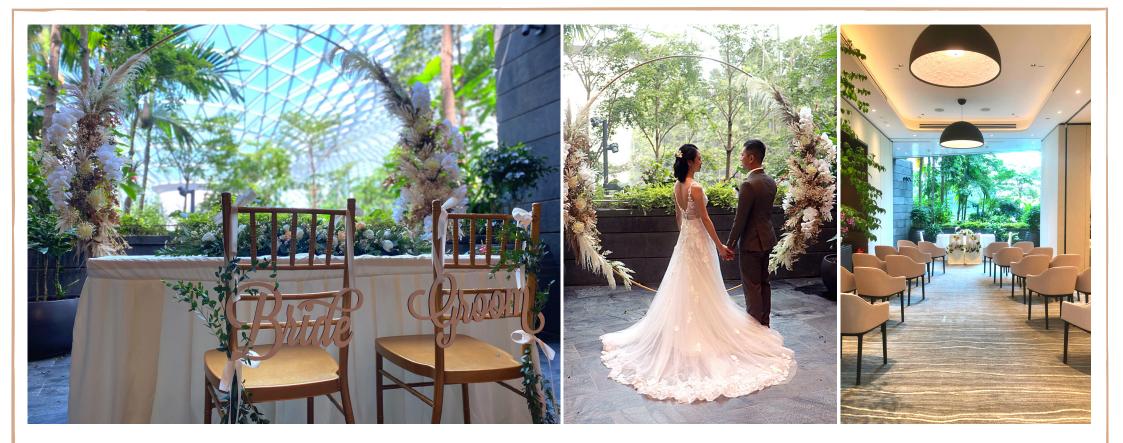

Floral Arch

If you have always dreamt of having your wedding reception in an air-conditioned garden environment, we have the perfect location for you! Jewel's Floral Arch is now available for wedding solemnisation bookings for your picture perfect "I Do" moment!

## Valley View Private Suite

For an intimate solemnisation, opt for the elegant Valley View Private Suite, which is tucked away from public view. Enclosed with a private open balcony overlooking the Shiseido Forest Valley, the idyllic views of the valley's lush greenery complete the romantic garden theme.