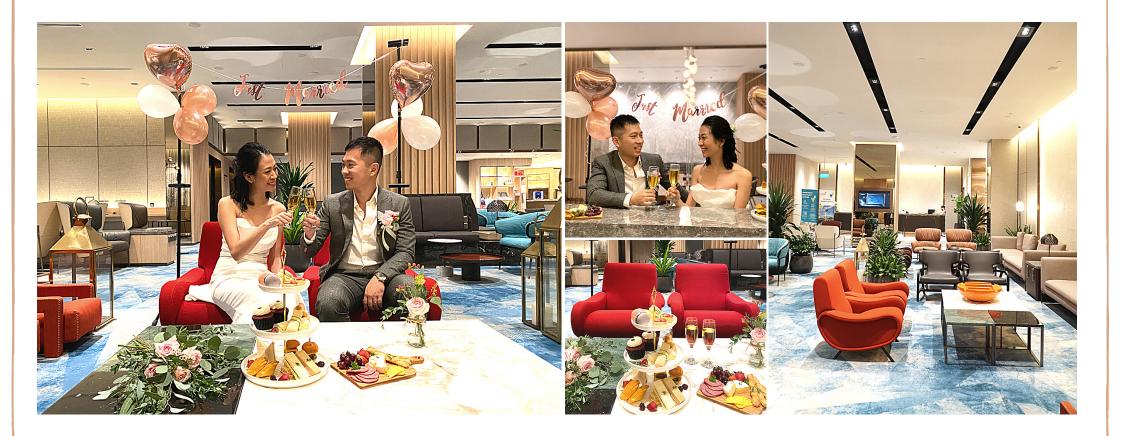

Changi Lounge

Located on Level 1 of Jewel, Changi Lounge provides a casual yet luxurious venue for a wedding party. With ready elegant furnishings, cosy lightings and comfortable seating, little extra effort is required to delight your guests and make the once-in-a-lifetime event a memorable one.

A wide range of event catering options including high tea sets, canapes and cocktails are available. Basic AV and logistics set-up to suit the event needs can also be arranged.

500 sqm