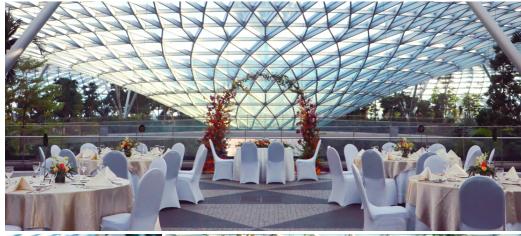

Claud Piazza

Located on the top level of this architectural wonder and boasting some of the best panoramic views, celebrations take place against the backdrop of the breathtaking HSBC Rain Vortex.

At a sizeable 1,000 sqm, Cloud9 Piazza offers abundant customisable opportunities to make your dream wedding come true. At nightfall, the HSBC Rain Vortex takes on a mystic splendour and guests can enjoy close-up views of the awe-inspiring light and sound show as they soak up the magical ambience under the starry night sky.