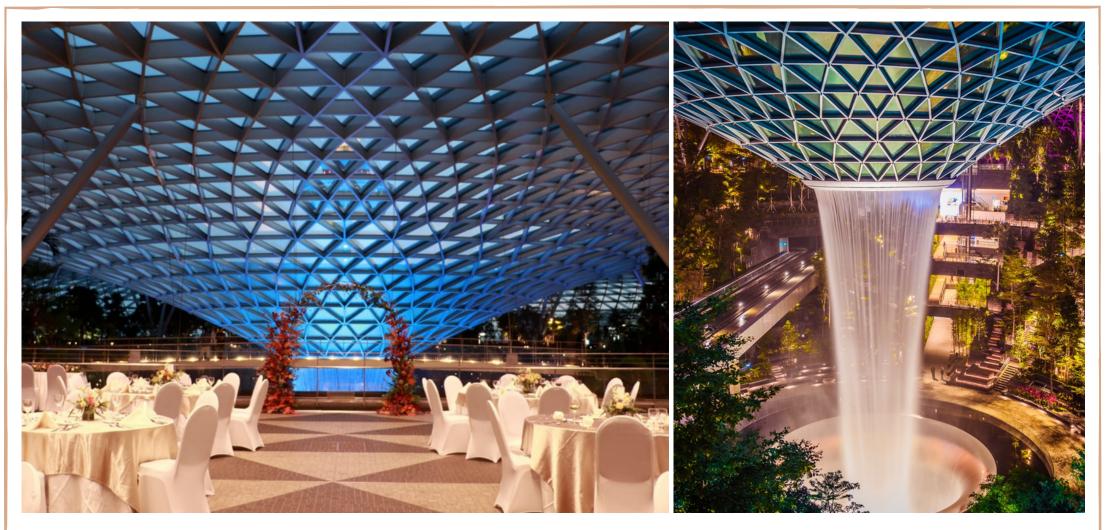

Claud Piazza

Located on the top level of this architectural wonder and boasting some of the best panoramic views, celebrations take place against the backdrop of the breathtaking HSBC Rain Vortex.

At a sizeable 1,000 sqm, Cloud9 Piazza offers abundant customisable opportunities to make your dream wedding come true. At nightfall, the HSBC Rain Vortex takes on a mystic splendour and guests can enjoy close-up views of the awe-inspiring light and sound show as they soak up the magical ambience under the starry night sky.

With an indoor alfresco setting that is close to nature, Cloud9 makes a romantic location for wedding banquets and solemnisation events. Indulge in a delightful gourmet experience in a garden setting, while enjoying a picturesque view of the world's tallest indoor waterfall.