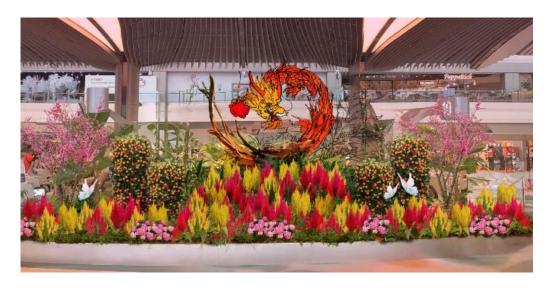

## Strike it big and pose at 'roar-some' photo spots

- Be mesmerised by the dragon-themed horticultural displays peppered across all of Changi's four terminals from 17 January. Celebrating the Year of the Wood Dragon, the installations aim to capture the majesty and vibrance of the noble mythical creature. Keep your eyes peeled especially for the intricate driftwood dragons at the departure hall of T2's public and T3's transit areas.
- In the meantime, marvel at the grand dragon topiary set up as one of the lucky charms for the "Be a Changi Millionaire" campaign at T1's public arrival hall.