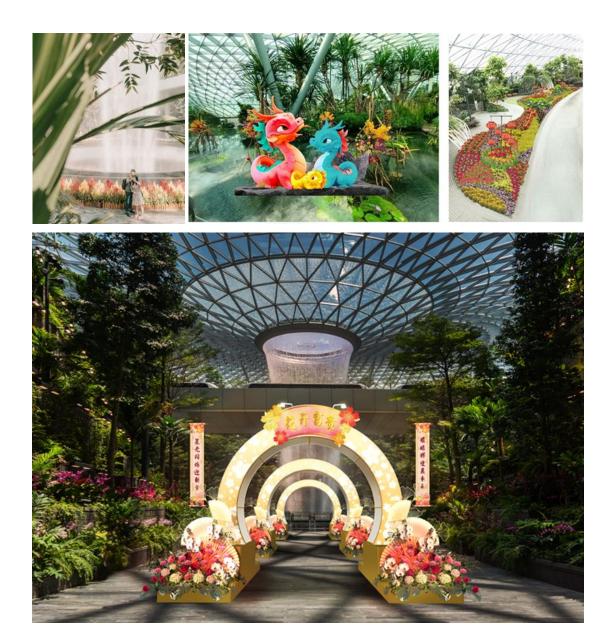

# <u>Jewel</u>

Celebrate the vibrant spirit of the Lunar New Year at Jewel with its dazzling display of
festive blooms. Enveloping the iconic HSBC Rain Vortex, as well as at the Petal
Garden, visitors can expect to see blossoming flowers of various hues. The Source
Pool at Canopy Park will also house an adorable animated dragon family display.
Interact with them and capture your photos with the colourful display!