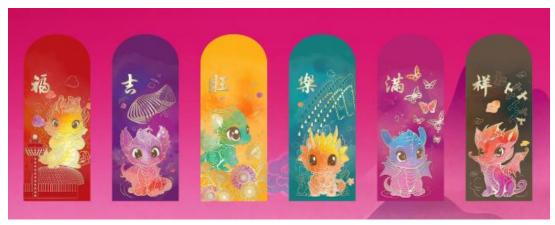

## 'Huat' a good deal! Shop and save at Changi, Jewel and iShopChangi

Spend at the public areas of Changi Airport Terminals 1 to 4 and redeem beautifully designed

Prosperity Red Packets

Changi Airport (12 January onwards)

- For nine days in January<sup>1</sup>, Changi Rewards members enjoy double the savings with the "Save 2XGST" promotion at participating retail outlets in public areas. On top of 9% GST-absorbed prices, shoppers can enjoy an additional 9% off a minimum nett spend of S\$30 during this period. Non-members can sign up for the free Changi Rewards loyalty programme to take advantage of these deals. Spend a minimum of S\$60 with Mastercard via Changi Pay to receive a S\$9 Changi Pay return e-voucher.
- Redeem one set of Changi exclusive Prosperity Red Packets when you spend a
  minimum of S\$80 (S\$100 for supermarkets) in the public areas. This year's motifs
  feature symbols like the dragon, fortune cat, koi (carp), and more. Pay using
  Mastercard or the Changi Pay digital wallet to redeem an additional set. Collect yours
  from now till 24 February while stocks last.
- Three lucky winners of the "Be a Changi Millionaire" social media giveaway will receive S\$80 worth of Changi Pay vouchers and two sets of Changi Prosperity Red Packets. Keep a look out on Changi's social media channels for more details on 14 January.
- Spend a minimum of S\$50 (or S\$35 if you pay by Mastercard) at <u>participating outlets</u>
  of the public areas in a single same day receipt to redeem 2 hours of free parking.
  Promotion ends 24 May.