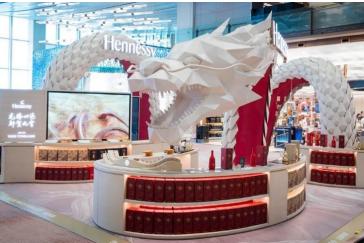

Left: Live botte painting by Opera Rose Studio; Right: Hennessy's Changi 1st pop-up at T1

- If you're travelling from now till 29 February, look your festive best with purchases from Cosmetics & Perfumes by Shilla. Spend S\$250 or more and get a chance to win up to S\$888 worth of vouchers and gifts at the Gashapon Sure-Win machines. At Shilla's T1 and T2 outlets, enjoy fortune cookies and live bottle painting from 1 to 4 February.
- Pamper yourself with new year promos and services by luxury brands, including a
  chance to win a limited-edition Giorgio Armani mahjong set, redeem Elizabeth
  Arden x FeiLong merchandise, try bottle personalisation for YSL's Libre fragrance,
  or Kiehl's facial and Sisley's scalp analysis services.
- Don't miss out on the <u>Changi 1<sup>st</sup> pop-ups</u> by Hennessy (ongoing) and Dior (from 16 January) at T1 and T3 departure transit respectively. Visit each for exclusive deals.