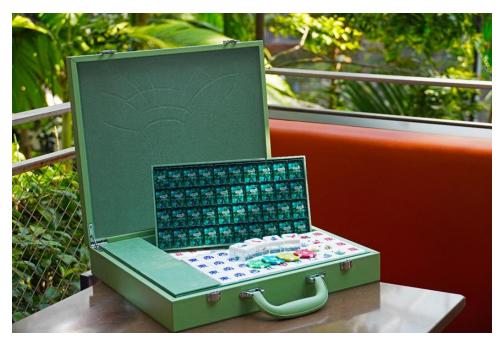

\_

 $<sup>^{1}</sup>$  The "2XGST" promotion period is from 12 to 14 January, 19 to 21 January, and 26 to 28 January 2024.

Redeem an exclusive Jewel mahjong set with accumulated \$1,600 spend at Jewel on the CapitaStar app

## Jewel (from 25 January to 24 February)

- The new 'Discovering Best of Singapore Brands' retail cluster at Level 1 offers plenty of Lunar New Year gifting options. **Kim's Duet's** Prosperous Pairing Gift Box (S\$28.80) is an assortment of its local coffee and tea steep bags paired with crispy *you tiao* (dough fritters) chips. **Keong Saik Bakery** will be offering a range of buy-3-get-1-free festive snacks promotion, from now till 31 January, including its Almond Florentine (S\$25) and *Hei Bi* (spicy dried shrimps) Cookies (S\$25). Pineapple tart fans can get **Kele's** signature Pineapple Tarts and Pineapple Balls in a variety of flavours (think matcha, osmanthus, tangerine and more!) at 10% off with no minimum spend from now till 25 January.
- Step up to more rewards this Lunar New Year when you shop at Jewel! Redeem a **S\$10 Jewel voucher** with a minimum spend of S\$150 (maximum 3 same-day receipts) when you pay with UOB cards, or a box of **Kele pineapple tarts** (worth S\$18.80) with a minimum of S\$188 (maximum 3 same-day receipts) when you pay by Mastercard.
- Get your hands on an exclusive Jewel mahjong set (worth S\$388) when you spend
   S\$1,600 at Jewel (accumulated during the promotion period) on the CapitaStar app.