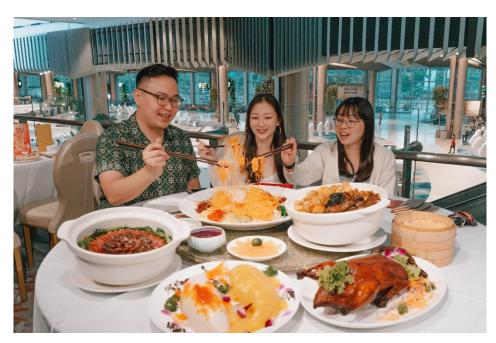

## Indulge in sumptuous reunion meals and other festive dishes

Gather your friends and family for some festive feasting! Pictured: Peach Garden at T2

#### Changi Airport public areas

- Peach Garden at Terminal 2 (T2) has got you covered with essential Chinese New Year courses like the Golden Premium Traditional Pen Cai (braised ingredients), Collagen Dragonfruit Yu Sheng (raw fish salad) with Salmon, and Braised Pig's Trotter Rice Vermicelli.
- Planning a cosy gathering at home? Save the hassle of cooking and order the Abundance Takeaway Set from Paradise Dynasty at Terminal 3 (T3). The set not only includes pen cai and yu sheng but comes complete with Fortune Lotus Leaf Glutinous Rice and Auspicious Black Truffle Kampong Chicken.
- If you're celebrating with friends or colleagues and need cater to more diverse palates, consider options from Halal restaurants like **Swensen's** (T3) with its adorable pineapple-flavoured Fortune Cat Ice Cream Cake, or *yu sheng* and set menus from **Central Thai** (T3), **Baba Nyonya** (T3), **Penang Culture** (T1), as well as **Woke Ramen** (T1)
- From now till 24 February, have your Festive Feasting at any participating restaurant and receive S\$15 worth of Changi Rewards e-vouchers with a minimum spend of S\$80.