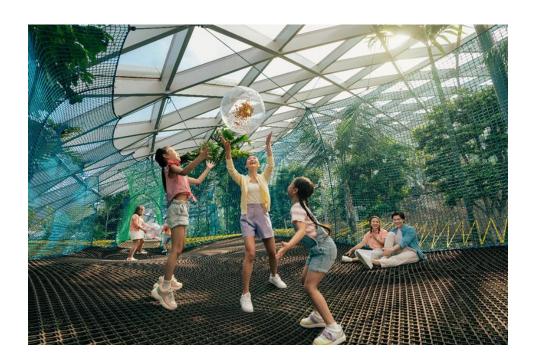

Have a ball at the ever-popular Bouncing Net attraction

#### Play to your heart's content at Jewel

From 1 to 25 February, local residents can also enjoy 20% off individual attractions at Canopy Park (excludes Canopy Park and Bundle Deals). For those who are looking to bond over play, they can also purchase any PlayAtJewel Family Membership plans and receive up to S\$70 worth of Jewel gift vouchers.