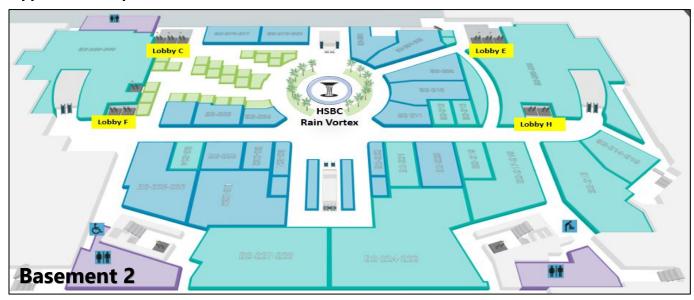

or (iii) which casts an unfavourable light upon its association with Jewel Changi Airport.

Please submit the duly completed and signed form for approval <u>at least 5 working days in advance</u> (excluding Saturday, Sunday and Public Holidays) before the commencement of each visit.

This form <u>does not</u> include entry to paid attractions. For group visits to Canopy Park, please refer to <u>https://www.jewelchangiairport.com</u> for our rates or email to <u>sales@jewelchangiairport.com</u>.

| Name & Signature of Requestor | Name & Signature of Jewel Guest Experience (GX) |
|-------------------------------|-------------------------------------------------|
| Date:                         | Date:                                           |



## Appendix A: Map Out Route / Location(s)