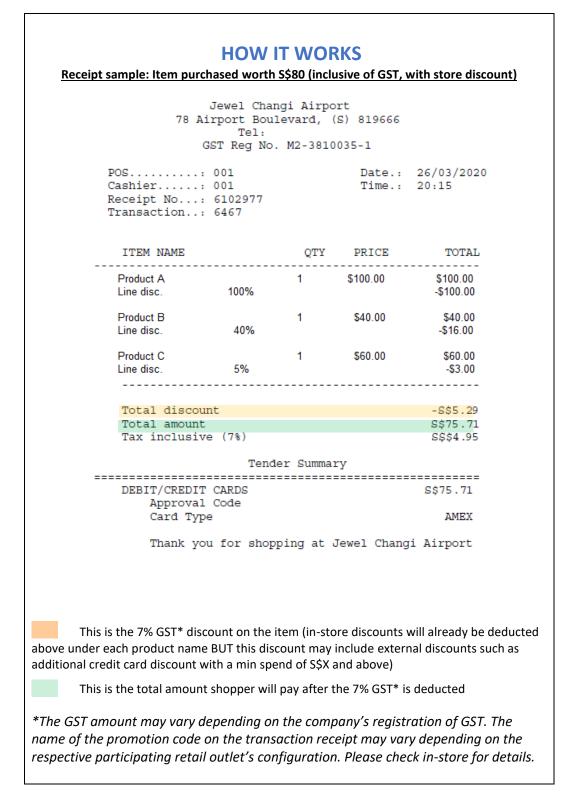

Example 2 (with store discount):

- c) Splitting of receipts from a single purchase is not allowed.
- d) GST-Absorbed Shopping Promotion is not valid for purchases of vouchers, gift cards and tobacco products.
- e) GST-Absorbed Shopping Promotion is only valid at the participating retail stores (as stated in Annex A) in Jewel Changi Airport.
- f) The GST-Absorbed Shopping Promotion is subject to the respective participating retail store's terms and conditions. Please check in-store for details.
- g) Please refer to Annex A for the full list of participating retail tenants from Jewel Changi Airport for the GST Absorbed Shopping Promotion.
- (2) Citi Credit Cardmembers Exclusive Promotion
- a) Promotion is valid from 11 to 14 November 2021, unless otherwise stated and while stocks last.
- b) Promotion is limited to one redemption per shopper per day, regardless of the amount spent and on a first-come-first served basis.
- c) To qualify, shoppers must charge a minimum of \$120 in max. 2 same-day receipts to their Citi Credit Card at any participating outlet in Jewel Changi Airport.
- d) All redemptions must be made on the same day of purchase with qualifying spending receipt, and corresponding Citibank Credit Card charge slips and Citi Credit Card.
- e) Receipts from Retail and F&B outlets are eligible for this promotion.
- f) Citi Credit Cardmembers Exclusive promotion is not valid for receipts from:
  - Supermarket
  - Jewel Attractions (including Changi Experience Studio)
  - Changi Lounge
  - YOTELAIR Singapore Changi Airport
  - Voucher purchases (i.e. vouchers from any Jewel outlets, physical CapitaVoucher, eCapitaVoucher, Changi Rewards eVoucher, Changi Dollar Voucher, Changi Gift Card)
  - iTunes Gift Card
  - Online purchases
  - Tobacco products
  - Banks / ATMs / Money Changers / Financial Services
  - SISTIC / AXS / SAM payments
  - Cash Card / Stored Value Cards Top-Up transactions
  - Temporary vendors at promotional spaces, e.g. Jewel Atrium, Cloud9 Piazza, Pushcarts/kiosks and vending machines
  - Lounges, passenger meeting services counters, left-luggage service counters, tour and travel services
  - Car rental services, airport shuttle and transportation counters
- g) Only mobile transactions linked to a Mastercard made through the following platforms will be recognised as qualifying transactions for this promotion: