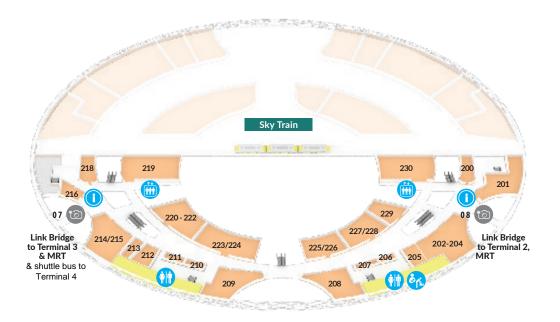

rail includes an interactive art installation created to enhance the experience of your visit to Jewel.

SHISEIDO FOREST VALLEY (East Trail)

Take a leisurely hike up this trail that leads you past cascading waterfalls on the east side of Jewel.



# **CRYSTAL CLOUDS**

reflections framing Jewel's it day or night. North Gateway Garden.



## **LEVEL 2 VIEWING DECK**

Day or night, the crystal This spot promises one of clouds shimmer like stars the best panoramic views to create a mesmerising of Jewel and makes for one kaleidoscope of colourful of the top photo points be



## **SOUTH GATEWAY GARDEN**

Set against the backdrop of the iconic Changi Airport Control Tower, admire these statuesque palm trees that transport you into a modern oasis.



Shop & Dine

Amenities



Lift Lobby











**Changi Experience Studio** 

## **WEST GATEWAY GARDEN**

Hanging from the ceiling are elegant floral balls composed largely of Tillandsia air plants. Take a respite from your shopping escapade on the raintree benches located here.



## **EAST GATEWAY GARDEN**

Encounter a lush vertical garden of hanging fern columns at the east entrance. 17 fern columns made out of an exotic variety of fern and epiphytic plants provide a natural backdrop for a selfie in the tropics.

**FIRE PARTY** 

Shop & Dine

Amenities

# Attraction

















<u>L</u>4

# YOTEL*AIR* SINGAPORE CHANGI AIRPORT



Asia's first YOTELAIR can be found at Jewel, offering guests the perfect space to recharge around the clock, just minutes away from the departure gates. Whether you want to sleep, work-out or social