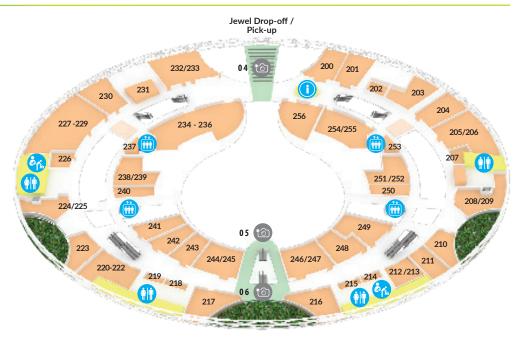

03

## Let the world's tallest indoor waterfall steal your breath away. At 40 metres high, it is one of the centrepiece attractions that greets visitors when they enter Jewel. As spectacular by day as it is by night, it sets the stage for a mesmerising Light & Sound show, running from 7.30pm - 12.30am daily at hourly intervals.

**HSBC RAIN VORTEX** 

## **05** Foggy Bowls

These concave bowls of mist will naturally draw children to play as if amongst clouds.

## 06 Manulife Sky Nets - Walking

Suspended across a void 25 metres above ground, this is one walk you won't forget.

**Discovery Slides** 