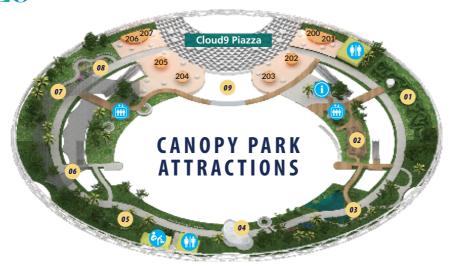

# 01 Hedge Maze

At 1.8m in height, the walls of foliage provide an immersive experience as you weave your way through Singapore's largest hedge maze.

# 03 Topiary Walk

Let your imagination run wild with animal topiaries at this photo-friendly enclave.

Hedge Maze