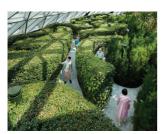

# 04 Discovery Slides

Set within a reflective sculpted art installation are four different ways for you to descend and have fun!