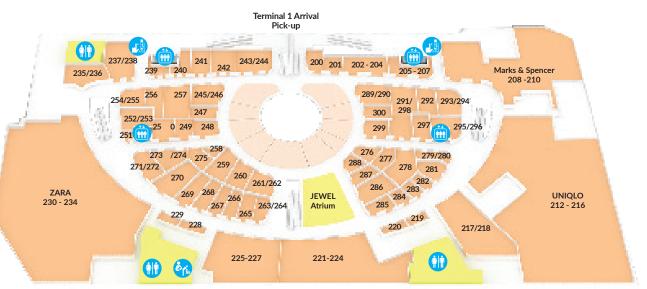

# Shop and dine by the MAJESTIC WATERFALL

Share a meal with friends at the eateries with the calming waterfall view as your backdrop, or shop to your heart's content at the many international and local high street brands located here.