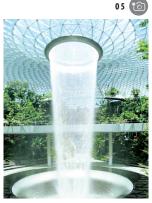

## Let the world's tallest indoor waterfall steal your breath away. At 40 metres high, it is one of the centrepiece attractions that greets visitors when they enter Jewel. As spectacular by day as it is by night, it sets the stage for a mesmerising Light & Sound show, running from 7.30pm - 12.30am daily at hourly intervals.

**HSBC RAIN VORTEX** 