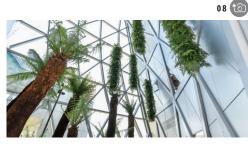

## SHISEIDO FOREST VALLEY (West Trail)

This multi-sensory walking trail includes an interactive art installation created to enhance the experience of your visit to Jewel.

SHISEIDO FOREST VALLEY (East Trail)

Take a leisurely hike up this trail that leads you past cascading waterfalls on the east side of Jewel.