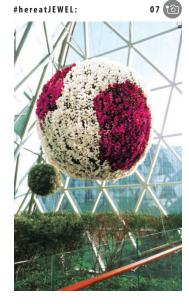

## **WEST GATEWAY GARDEN**

Hanging from the ceiling are elegant floral balls composed largely of Tillandsia air plants. Take a respite from your shopping escapade on the raintree benches located here.