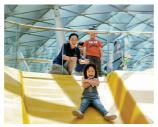

# 07 Manulife Sky Nets - Bouncing

Experience the thrill of being almost weightless as you leap about this giant net that stretches 250 metres long!

## 06 Manulife Sky Nets - Walking

Suspended across a void 25 metres above ground, this is one walk you won't forget.

**Discovery Slides** 