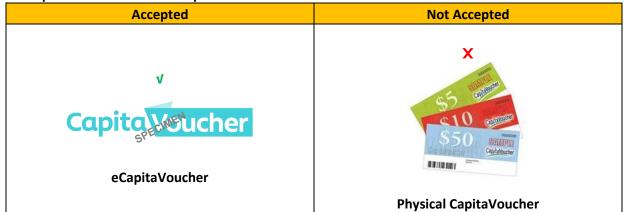

#### VOUCHERS ACCEPTANCE IN JEWEL

34. Are CapitaLand's vouchers accepted in Jewel?

35. Are Changi Rewards' e-Vouchers or vouchers issued by Changi Airport Group accepted in Jewel?

## **ECAPITAVOUCHER**

## 45. What is eCapitaVoucher?

eCapitaVoucher is a digital form of CapitaVoucher which is made available through the CapitaStar App. CapitaStar members can use your STAR\$<sup>®</sup> to redeem eCapitaVoucher or purchase them using American Express local credit cards, VISA or NETSPAY on CapitaStar App. eCapitaVoucher is available for redemption using STAR\$<sup>®</sup> - for every 5,000 STAR\$<sup>®</sup>, members can redeem for S\$5 eCapitaVoucher.