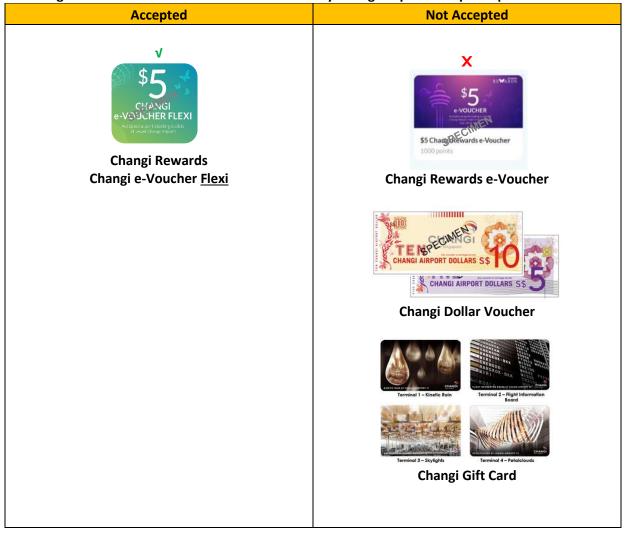

#### VOUCHERS ACCEPTANCE IN JEWEL

34. Are CapitaLand's vouchers accepted in Jewel?

35. Are Changi Rewards' e-Vouchers or vouchers issued by Changi Airport Group accepted in Jewel?

## CHANGI REWARDS CHANGI E-VOUCHER FLEXI

#### 36. What is Changi Rewards Changi e-Voucher Flexi?

Changi Rewards Changi e-Voucher Flexi is a digital version of a cash voucher that you may use your Changi Rewards points to redeem and use at all participating outlets in both Jewel and Changi Airport.

**37.** What is the difference between Changi Rewards Changi e-Voucher Flexi and Changi Rewards e-Voucher? Changi Rewards Changi e-Voucher Flexi can be used at all participating outlets in both <u>Jewel</u> and Changi Airport. Changi Rewards Changi e-Voucher can be used at all participating outlets in Changi Airport Main Terminals only.