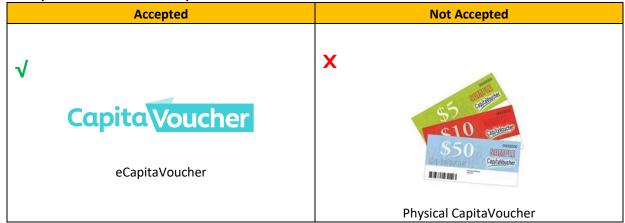

#### **VOUCHERS ACCEPTANCE IN JEWEL**

34. Are CapitaLand's vouchers accepted in Jewel?

35. Are Changi Rewards' e-Vouchers or vouchers issued by Changi Airport Group accepted in Jewel?

## **ECAPITAVOUCHER**

#### 45. What is eCapitaVoucher?

eCapitaVoucher is a digital form of CapitaVoucher which is made available through the CapitaStar App. CapitaStar members can use your STAR\$<sup>®</sup> to redeem eCapitaVoucher or purchase them using American Express local credit cards, VISA or NETSPAY on CapitaStar App. eCapitaVoucher is available for redemption using STAR\$<sup>®</sup> - for every 5,000 STAR\$<sup>®</sup>, members can redeem for \$\$5 eCapitaVoucher.