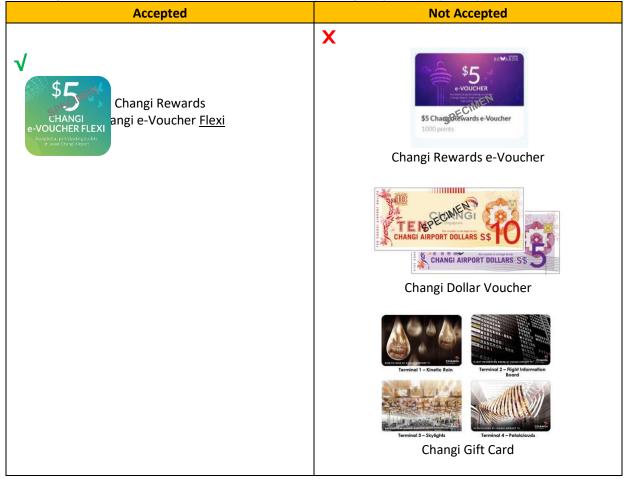

#### **VOUCHERS ACCEPTANCE IN JEWEL**

34. Are CapitaLand's vouchers accepted in Jewel?

35. Are Changi Rewards' e-Vouchers or vouchers issued by Changi Airport Group accepted in Jewel?

#### CHANGI REWARDS CHANGI E-VOUCHER FLEXI

# 36. What is Changi Rewards Changi e-Voucher Flexi?

Changi Rewards Changi e-Voucher Flexi is a digital version of a cash voucher that you may use your Changi Rewards points to redeem for, and use at all participating outlets in both Jewel and Changi Airport.

**37.** What is the difference between Changi Rewards Changi e-Voucher Flexi and Changi Rewards e-Voucher? Changi Rewards Changi e-Voucher Flexi can be used at all participating outlets in both <u>Jewel</u> and Changi Airport. Changi Rewards Changi e-Voucher can be used at all participating outlets in Changi Airport Main Terminals only.