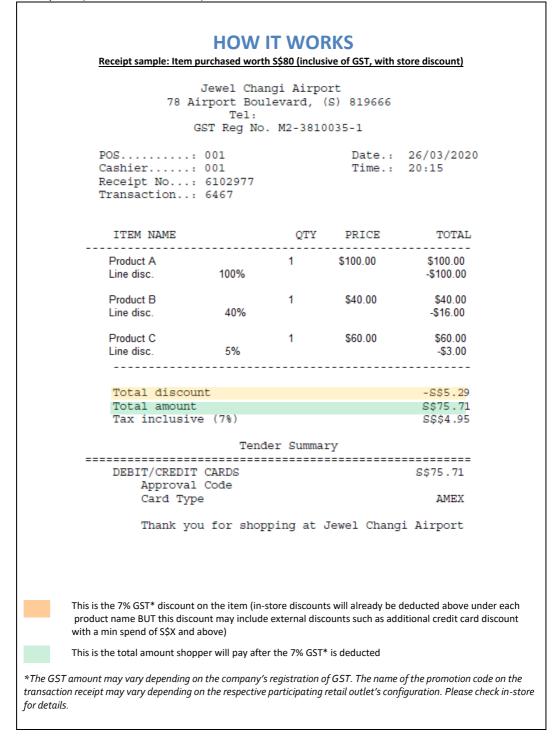

Example 1 (with no store discount):

| Н                                                                                                                 | OW IT W     | ORKS             |                                               |  |  |
|-------------------------------------------------------------------------------------------------------------------|-------------|------------------|-----------------------------------------------|--|--|
| Receipt sample: Item purchased worth \$\$80 (inclusive of GST, with no store discount)                            |             |                  |                                               |  |  |
| Jewel Changi Airport<br>78 Airport Boulevard, (S) 819666<br>Tel:<br>GST Reg No. M2-3810035-1                      |             |                  |                                               |  |  |
| POS: 10<br>Cashier: 001<br>Receipt No: 10120<br>Transaction: 1326                                                 | )1          | Date.:<br>Time.: | 17/05/2020<br>14:17                           |  |  |
| ITEM NAME                                                                                                         |             | PRICE            | TOTAL                                         |  |  |
| Product A                                                                                                         |             | S\$37.38         | S\$37.38                                      |  |  |
| Product B                                                                                                         | 1           | S\$37.38         | S\$37.38                                      |  |  |
| <mark>Total discount</mark><br>Total amount<br>Tax inclusive (7%)                                                 |             |                  | - <mark>S\$5.24</mark><br>S\$74.76<br>S\$4.89 |  |  |
|                                                                                                                   | Tender Summ |                  |                                               |  |  |
| CASH<br>Adjust                                                                                                    |             |                  | S\$74.75<br>S\$0.01                           |  |  |
| Thank you for shopping at Jewel Changi Airport                                                                    |             |                  |                                               |  |  |
| This is the 7% GST* discount on the it                                                                            | tem         |                  |                                               |  |  |
| This is the total amount shopper will pay after the 7% GST* is deducted                                           |             |                  |                                               |  |  |
| *The GST amount may vary depending on the con<br>transaction receipt may vary depending on the re<br>for details. |             |                  |                                               |  |  |