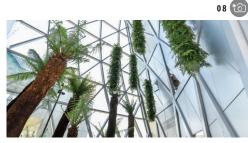

#### **EAST GATEWAY GARDEN**

Encounter a lush vertical garden of hanging fern columns at the east entrance. 17 fern columns made out of an exotic variety of fern and epiphytic plants provide a natural backdrop for a selfie in the tropics.