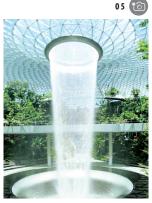

**HSBC RAIN VORTEX** 

## Let the world's tallest indoor waterfall steal your breath away. At 40 metres high, it is one of the centrepiece attractions that greets visitors when they enter Jewel. As spectacular by day as it is by night, it sets the stage for a mesmerising Light & Sound show, running from 7.30pm - 12.30am daily at hourly intervals.