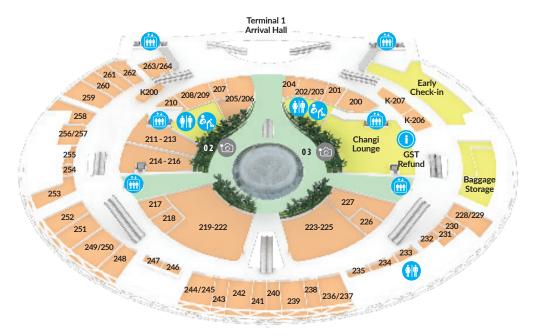

# Shop and dine by the MAJESTIC WATERFALL

Share a meal with friends at the eateries with the calming waterfall view as your backdrop, or shop to your heart's content at the many international and local high street brands located here.

03