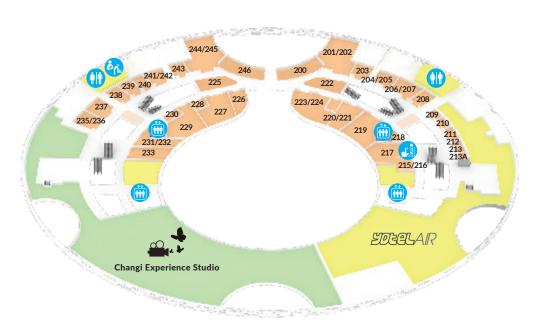

# YOTEL*AIR* SINGAPORE CHANGI AIRPORT

Asia's first YOTELAIR can be found at Jewel, offering guests the perfect space to recharge around the clock, just minutes away from the departure gates. Whether you want to sleep, work-out or socialise – YOTELAIR has everything a traveller needs. Not to mention the 24/7 KOMYUNITI lounge (left) overlooking Jewel's verdant landscaping.

# **CHANGI EXPERIENCE STUDIO**

Embark on a journey of fun and surprises at the Changi Experience Studio! Go on an exciting expedition in the virtual world of Changi Airport – through its past, present and future. Get a glimpse into the operations of an airport and discover the secrets behind what makes the world's leading airport tick. Engage in the wonder of amazing projection experiences, interactive games and immersive shows, which will delight adults and children alike.