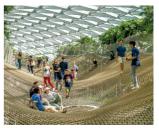

#### 06 Manulife Sky Nets - Walking

Suspended across a void 25 metres above ground, this is one walk you won't forget.

**Discovery Slides** 

# 07 Manulife Sky Nets - Bouncing

Experience the thrill of being almost weightless as you leap about this giant net that stretches 250 metres long!