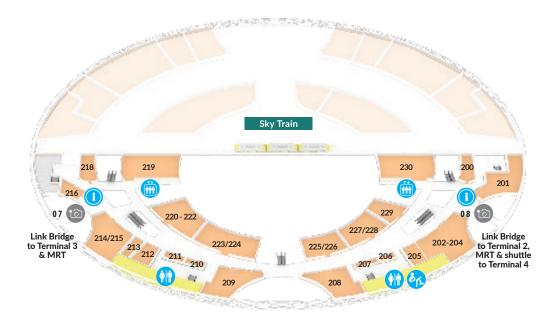

ail includes an interactive art installation created to enhance the experience of your visit to Jewel.

SHISEIDO FOREST VALLEY (East Trail)

Take a leisurely hike up this trail that leads you past cascading waterfalls on the east side of Jewel.



# **CRYSTAL CLOUDS**

reflections framing Jewel's it day or night. North Gateway Garden.



## **LEVEL 2 VIEWING DECK**

Day or night, the crystal This spot promises one of clouds shimmer like stars the best panoramic views to create a mesmerising of Jewel and makes for one kaleidoscope of colourful of the top photo points be



### **SOUTH GATEWAY GARDEN**

Set against the backdrop of the iconic Changi Airport Control Tower, admire these statuesque palm trees that transport you into a modern oasis.



Shop & Dine

Amenities



Lift Lobby











### **WEST GATEWAY GARDEN**

Hanging from the ceiling are elegant floral balls composed largely of Tillandsia air plants. Take a respite from your shopping escapade on the raintree benches located here.



#### **EAST GATEWAY GARDEN**

Encounter a lush vertical garden of hanging fern columns at the east entrance. 17 fern columns made out of an exotic variety of fern and epiphytic plants provide a natural backdrop for a selfie in the tropics.



Amenities



Attraction















# YOTEL*AIR* SINGAPORE CHANGI AIRPORT



Asia's first YOTELAIR can be found at Jewel, offering guests the perfect space to recharge around the clock, just minutes away from the departure gates. Whether you want to sleep, work-out or socialise – YOTELAIR has everything a traveller needs. Not to mention the 2