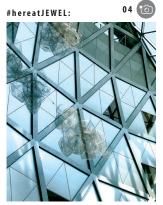

## Let the world's tallest indoor waterfall steal your breath away. At 40 metres high, it is one of the centrepiece attractions that greets visitors when they enter Jewel. As spectacular by day as it is by night, it sets the stage for a mesmerising Light & Sound show, running from 7.30pm - 12.30am daily at hourly intervals.

**HSBC RAIN VORTEX** 