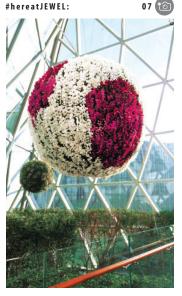

### **WEST GATEWAY GARDEN**

Hanging from the ceiling are elegant floral balls composed largely of Tillandsia air plants. Take a respite from your shopping escapade on the raintree benches located here.