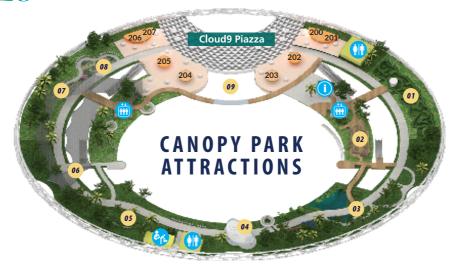

\*Admission charges apply.

Have a fun-filled time at the Canopy Park where there's an array of exciting play attractions for the young and young at heart.

# 01 Hedge Maze

At 1.8m in height, the walls of foliage provide an immersive experience as you weave your way through Singapore's largest hedge maze.

### 02 Mirror Maze

Venture into a world of illusion at the world's first mirror maze set in a garden.

## 03 Topiary Walk

Let your imagination run wild with animal topiaries at this photo-friendly enclave.

Hedge Maze

# 04 Discovery Slides

Set within a reflective sculpted art installation are four different ways for you to descend and have fun!

### **05** Foggy Bowls

These concave bowls of mist will naturally draw children to play as if amongst clouds.

#### 06 Manulife Sky Nets - Walking

Suspended across a void 25 metres above ground, this is one walk you won't forget.

**Discovery Slides** 

# 07 Manulife Sky Nets - Bouncing

Experience the thrill of being almost weightless as you leap about this giant net that stretches 250 metres long!

#### 98 Petal Garden

Look out for spectacular blooms that are always on display at this pocket of perennial spring.

# 09 Canopy Bridge

Experience walking amongst 'clouds' and step onto a glass-bottomed walkway 23 metres above ground.

Manulife Sky Nets - Walking