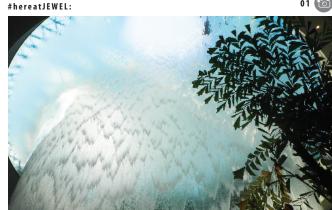

## Let the world's tallest indoor waterfall steal your breath away. At 40 metres high, it is one of the centrepiece attractions that greets visitors when they enter Jewel. As spectacular by day as it is by night, it sets the stage for a mesmerising Light & Sound show, running from 7.30pm - 12.30am daily at hourly intervals.

**HSBC RAIN VORTEX** 