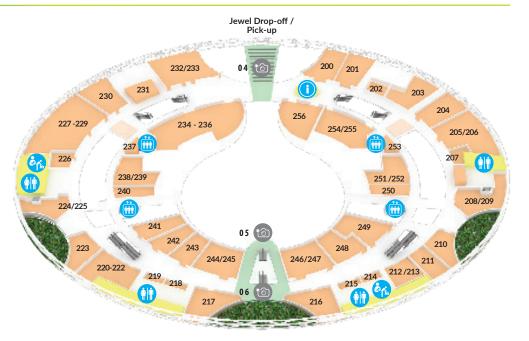

EY (West Trail)

This multi-sensory walking trail includes an interactive art installation created to enhance the experience of your visit to Jewel.

SHISEIDO FOREST VALLEY (East Trail)

Take a leisurely hike up this trail that leads you past cascading waterfalls on the east side of Jewel.



# **CRYSTAL CLOUDS**

reflections framing Jewel's it day or night. North Gateway Garden.



## **LEVEL 2 VIEWING DECK**

Day or night, the crystal This spot promises one of clouds shimmer like stars the best panoramic views to create a mesmerising of Jewel and makes for one kaleidoscope of colourful of the top photo points be



### **SOUTH GATEWAY GARDEN**

Set against the backdrop of the iconic Changi Airport Control Tower, admire these statuesque palm trees that transport you into a modern oasis.



Shop & Dine

Amenities



Lift Lobby











### **WEST GATEWAY GARDEN**

Hanging from the ceiling are elegant floral balls composed largely of Tillandsia air plants. Take a respite from your shopping escapade on the raintree benches located here.



#### **EAST GATEWAY GARDEN**

Encounter a lush vertical garden of hanging fern columns at the east entrance. 17 fern columns made out of an exotic variety of fern and epiphytic plants provide a natural backdrop for a selfie in the tropics.



Amenities



Attraction















# YOTEL*AIR* SINGAPORE CHANGI AIRPORT



Asia's first YOTELAIR can be found at Jewel, offering guests the perfect space to recharge around the clock, just minutes away from the departure gates. Whether you want to sleep, work-out or socialise – YOTELAIR has ever