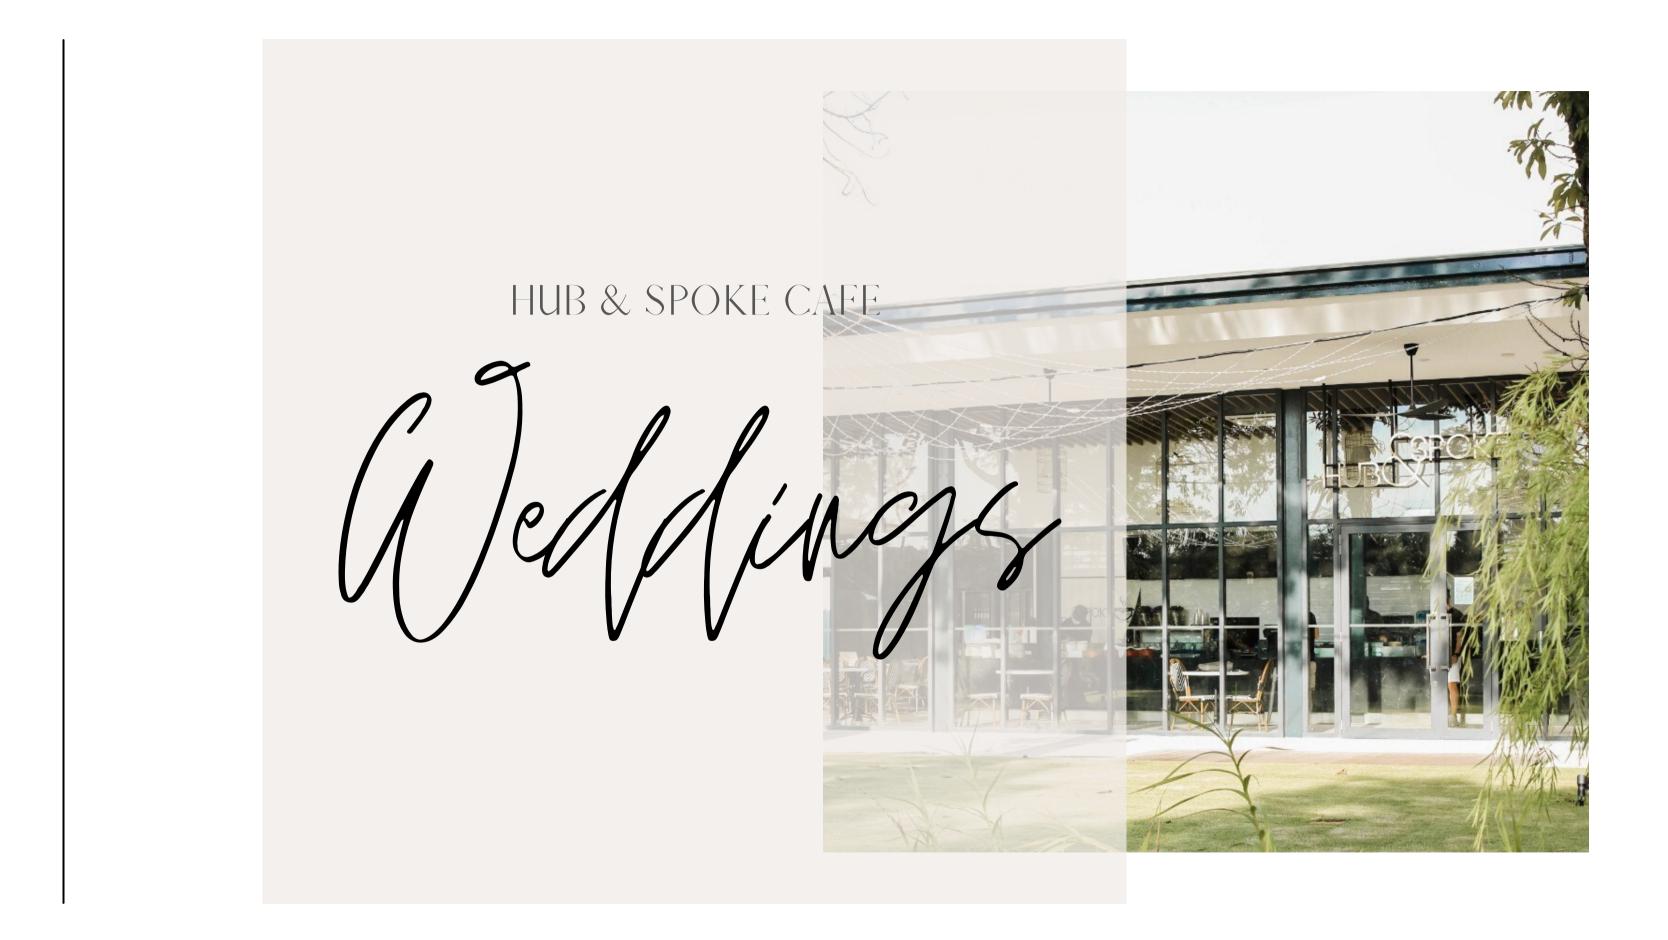

# HUB & SPOKE CAFE

Set in a unique garden setting outside Terminal 2, Hub & Spoke Café is the newest glasshouse cafe which offers local and western cuisine with an option of indoor or al-fresco garden dining.