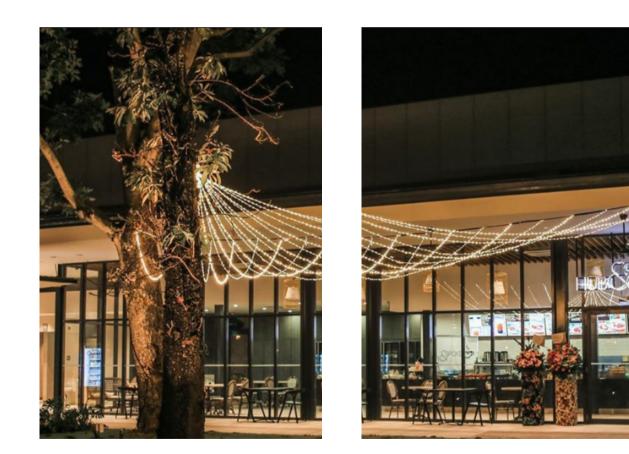

FEB 2022



# HUB & SPOKE CAFE

Set in a unique garden setting outside Terminal 2, Hub & Spoke Café is the newest glasshouse cafe which offers local and western cuisine with an option of indoor or al-fresco garden dining.

The NT MATURE. Indoor and outdoor seating. Afternoon and evening book

Afternoon and evening bookings available. Personalised menu catered specially to your tastebuds





Chinese Menn A

FROM \$128++ PER PAX MINIMUM 50 PAX

- Solemnisation Setup with AV system
- Reception Setup
- Decor for Guest Reception
- Wedding Favours for Guests



# VENU

All prices are subjected to 10% service and other prevailing taxes.

## STARTER

Drunken Chicken Mid Wing

Soft tender chicken mid wings soaked in a special Shaoxing wine and wolfberry broth

Sour & Spicy Soup A warming blend of savory, spicy and tangy broth, with finely chopped mushroom, tofu and bamboo shoots.

## MAIN COURSE

) Choice of fragrant coconut milk rice with nonya condiments accompanied with a juicy chicken thigh marinated in herbs and spices

Thick bee hoon noodles served in our very own aromatic laksa sauce

A refreshing bowl of fresh mangoes and coconut cream, topped with bouncy sago balls and po