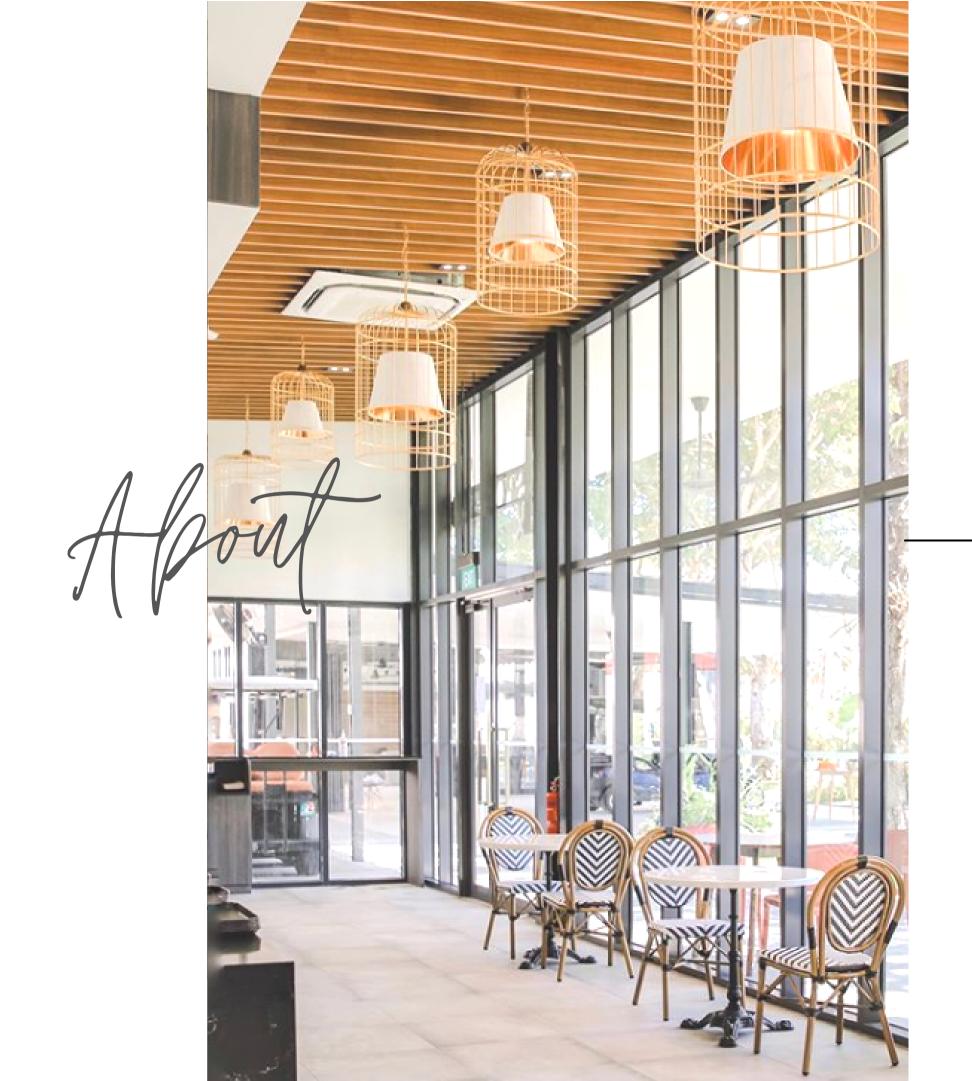

# HUB & SPOKE CAFE

Set in a unique garden setting outside Terminal 2, Hub & Spoke Café is the newest glasshouse cafe which offers local and western cuisine with an option of indoor or al-fresco garden dining.