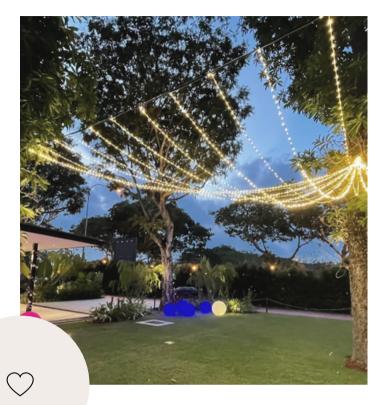

# HUB & SPOKE CAFE

Set in a unique garden setting outside Terminal 2, Hub & Spoke Café is the newest glasshouse cafe which offers local and western cuisine with an option of indoor or al-fresco garden dining.

## PAST EVENTS

# PAST EVENTS