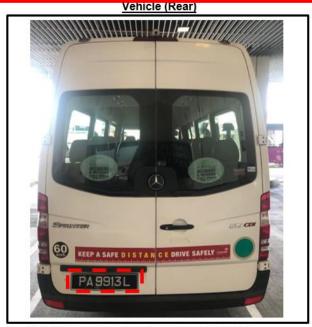

scissor lift, boomlift, crane
- 10. Declaration form for CHIPS & JAS bowsers and dispensers



Ensure light specs follow the requirement



#### Attach the following

- 1. Changi Airport Airside Insurance
- 2. Vehicle log card
- 3. Inspection certificate issued by LTA licensed inspection centre (valid for 3 months)
- 4. Obstacle light specification
- 5. Coloured photo of vehicle (4 views)
- Functionality/preventive maintenance checklist (for GHAs
- 7. Tenancy Agreement, for parking in airside
- 8. MOM LM Certification (if applicable) scissor lift, boomlift, crane
- 9. Lifting Equipment Operator Certification (if applicable), scissor lift, boomlift, crane
- 10. Declaration form for CHIPS & JAS bowsers and dispensers





Front portion painted white

Decal containing AES hotline (renewal)



• Full view of vehicle's rear, with visible license plate

#### Vehicle (Side 1)



#### Vehicle (Side 2)



- 1. Changi Airport Airside Insurance
- 2. Vehicle log card
- Inspection certificate issued by LTA licensed inspection centre (valid for 3 months)
- Obstacle light specification
- Coloured photo of vehicle (4 views)
- 6. Functionality/preventive maintenance checklist (for GHAs)
- 7. Tenancy Agreement, for parking in airside
- 8. MOM LM Certification (if applicable) scissor lift, boomlift, crane
- Lifting Equipment Operator Certification (if applicable), scissor lift, boomlift, crane
- 10. Declaration form for CHIPS & JAS bowsers and dispensers





- 1. Changi Airport Airside Insurance
- 2. Vehicle log card
- 3. Inspection certificate issued by LTA licensed inspection centre (vali