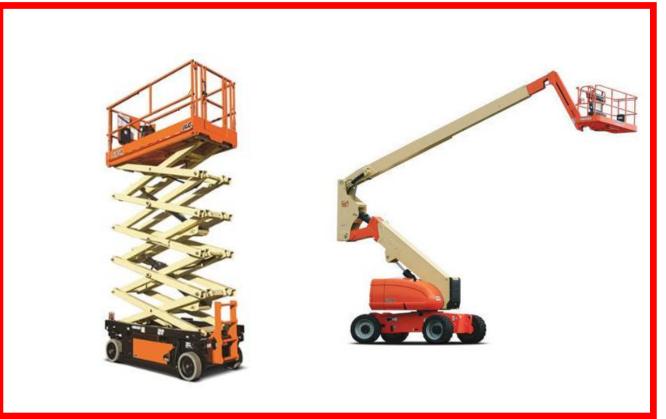

- 1. Changi Airport Airside Insurance
- 2. Vehicle log card
- 3. Inspection certificate issued by LTA licensed inspection centre (valid for 3 months)
- 4. Obstacle light specification
- 5. Coloured photo of vehicle (4 views)
- 6. Functionality/preventive maintenance checklist (for GHAs)
- 7. Tenancy Agreement, for parking in airside
- MOM LM Certification (if applicable) scissor lift, boomlift, crane
- Lifting Equipment Operator Certification (if applicable), scissor lift, boomlift, crane
- 10. Declaration form for CHIPS & JAS bowsers and dispensers