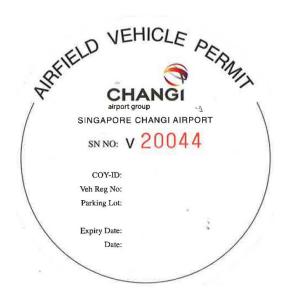

Front portion painted white

Decal containing AES hotline (renewal)

• Full view of vehicle's rear, with visible license plate