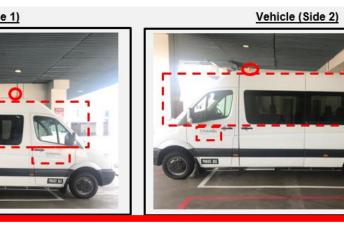

| Application period                                                                 |                                       |                                                |            |                    |          |          |                        |                                         |                 |
|------------------------------------------------------------------------------------|---------------------------------------|------------------------------------------------|------------|--------------------|----------|----------|------------------------|-----------------------------------------|-----------------|
| Application period<br>From:                                                        |                                       | To: (max 1 year or till insurance expiry date) |            |                    |          |          |                        |                                         |                 |
|                                                                                    |                                       |                                                |            |                    |          |          |                        |                                         |                 |
|                                                                                    |                                       |                                                |            |                    |          |          |                        |                                         |                 |
| Name of Company Applying for Permit                                                |                                       |                                                |            | Address of         | Compar   | ny       |                        |                                         |                 |
|                                                                                    |                                       |                                                |            |                    |          |          |                        |                                         |                 |
|                                                                                    |                                       |                                                |            |                    |          |          |                        |                                         |                 |
| -                                                                                  |                                       |                                                |            | _                  |          |          |                        |                                         |                 |
| Department / Section (applicable for air                                           | port organization only)               |                                                |            | Purpose of         | Vehicul  | ar E     | Entry into Airside     |                                         |                 |
|                                                                                    |                                       |                                                |            |                    |          |          |                        |                                         |                 |
|                                                                                    |                                       |                                                |            |                    |          |          |                        |                                         |                 |
| Vehicle Registration No.                                                           | Vohiolo Turno                         |                                                |            |                    |          |          |                        | Leased Parking A                        | roa in          |
| venice registration No.                                                            | Vehicle Registration No. Vehicle Type |                                                |            | Engine capa        | acity    |          |                        | Leased Parking A<br>Airside (if applica |                 |
|                                                                                    |                                       |                                                |            |                    |          |          |                        |                                         |                 |
|                                                                                    |                                       |                                                |            |                    |          |          |                        |                                         |                 |
|                                                                                    |                                       |                                                |            |                    | _        |          |                        |                                         |                 |
| I hereby declare that the information giv                                          |                                       |                                                |            |                    |          |          |                        |                                         |                 |
| of Singapore (CAAS) By-Laws (2009), /<br>from time to time. I shall be responsible |                                       |                                                |            |                    |          |          |                        |                                         |                 |
| charges of 15% of the total cost of repa                                           |                                       |                                                |            | and a state of the |          |          |                        | te ter repairs plus a                   |                 |
| (a) No person shall use, or cause or                                               | permit to be used, any moto           | r vehicle (o                                   | other that | an a vehicle u     | used for | trai     | nsport by a disabled p | person) within the a                    | irside unless   |
| there is in force in respect of the r                                              |                                       |                                                |            |                    |          |          |                        |                                         |                 |
| <ul> <li>(b) Exception is given for any motor v<br/>and</li> </ul>                 | whicle in respect of which a          | temporary                                      | entry p    | ermit has bee      | en issue | d b      | y CAG allowing the m   | otor vehicle to ente                    | r the airfield; |
|                                                                                    | to be sensored from the stid          | in lat                                         |            |                    |          |          |                        |                                         |                 |
| (c) Vehicles with expired permits are                                              | to be removed from the airt           | ielă.                                          |            |                    |          |          |                        |                                         |                 |
|                                                                                    |                                       |                                                |            |                    |          |          |                        |                                         |                 |
|                                                                                    |                                       |                                                |            |                    |          |          |                        |                                         |                 |
|                                                                                    |                                       |                                                |            |                    |          |          |                        |                                         |                 |
| Name, Designation & Si                                                             |                                       |                                                |            |                    |          |          | Date of Ap             | plication                               |                 |
| Company S                                                                          | Stamp                                 |                                                |            |                    |          |          |                        |                                         |                 |
|                                                                                    |                                       |                                                |            |                    |          |          |                        |                                         |                 |
|                                                                                    |                                       |                                                |            |                    |          |          |                        |                                         |                 |
|                                                                                    |                                       |                                                |            |                    |          |          |                        |                                         |                 |
| Name, Designation & Signature of                                                   |                                       | tion                                           |            |                    |          |          | Email Address          | & Contact No.                           |                 |
| Company<br>If applicant is not from                                                |                                       |                                                |            |                    |          |          |                        |                                         |                 |
| If applicant is not from                                                           | Airport Organisation                  |                                                |            |                    |          |          |                        |                                         |                 |
| Self-Check List for Applicant (p                                                   |                                       | — T                                            | Of         | ficial Use         |          | 1        | /erification Officer   | Signature                               | Date            |
| Registration of New Vehicle Form (new                                              |                                       | $\vdash$                                       |            |                    | ļΓ       | Τ        |                        |                                         |                 |
| Changi Airport Airside Insurance Cove                                              | erage                                 | +                                              |            |                    |          | 1        |                        |                                         |                 |
| Vehicle Log Card/Equipment Specs                                                   |                                       | +                                              |            |                    | ┥┝       | $\dashv$ |                        |                                         |                 |
| LTA Inspection Certificate                                                         |                                       | +                                              |            |                    |          | 2        |                        |                                         |                 |
| Obstacle Light Specs                                                               |                                       | +                                              |            |                    |          | 4        |                        |                                         |                 |
| Photograph of Vehicle (4 sides)<br>Airside Parking Area Notice (Parking i          | n Aircida)                            | +                                              |            |                    | +        | +        |                        | I                                       |                 |
| Functionality / Preventive Maintenance                                             | · · · · · · · · · · · · · · · · · · · | +                                              |            |                    |          | s        |                        |                                         |                 |
| MOM LM Certification (scissorslift/boo                                             |                                       | +1                                             |            |                    | 1        | •        |                        |                                         |                 |
| Lifting Equipment Operator Cert (scisso                                            | 1                                     | +-+                                            |            |                    | 1        |          |                        |                                         |                 |
| Commissioning Cert / Declaration For                                               | · · · · · ·                           | +-+                                            |            |                    | 1        |          |                        |                                         |                 |
| (CHIPS and JAS Bowsers and Disper                                                  |                                       |                                                |            |                    |          |          |                        |                                         |                 |
|                                                                                    |                                       |                                                |            |                    |          |          |                        |                                         |                 |