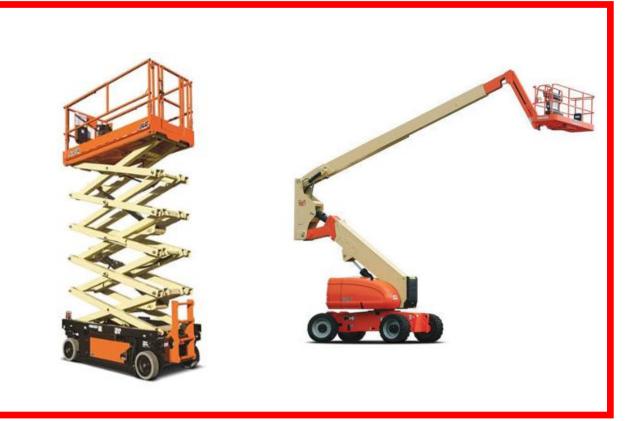

| Application period                                                                 |                                       |                                                |            |                    |          |          |                        |                                         |                 |
|------------------------------------------------------------------------------------|---------------------------------------|------------------------------------------------|------------|--------------------|----------|----------|------------------------|-----------------------------------------|-----------------|
| Application period<br>From:                                                        |                                       | To: (max 1 year or till insurance expiry date) |            |                    |          |          |                        |                                         |                 |
|                                                                                    |                                       |                                                |            |                    |          |          |                        |                                         |                 |
|                                                                                    |                                       |                                                |            |                    |          |          |                        |                                         |                 |
| Name of Company Applying for Permit                                                |                                       |                                                |            | Address of         | Compar   | ny       |                        |                                         |                 |
|                                                                                    |                                       |                                                |            |                    |          |          |                        |                                         |                 |
|                                                                                    |                                       |                                                |            |                    |          |          |                        |                                         |                 |
| -                                                                                  |                                       |                                                |            | _                  |          |          |                        |                                         |                 |
| Department / Section (applicable for air                                           | port organization only)               |                                                |            | Purpose of         | Vehicul  | ar E     | Entry into Airside     |                                         |                 |
|                                                                                    |                                       |                                                |            |                    |          |          |                        |                                         |                 |
|                                                                                    |                                       |                                                |            |                    |          |          |                        |                                         |                 |
| Vehicle Registration No.                                                           | Vohiolo Turno                         |                                                |            |                    |          |          |                        | Leased Parking A                        | roa in          |
| venice registration No.                                                            | Vehicle Registration No. Vehicle Type |                                                |            | Engine capa        | acity    |          |                        | Leased Parking A<br>Airside (if applica |                 |
|                                                                                    |                                       |                                                |            |                    |          |          |                        |                                         |                 |
|                                                                                    |                                       |                                                |            |                    |          |          |                        |                                         |                 |
|                                                                                    |                                       |                                                |            |                    | _        |          |                        |                                         |                 |
| I hereby declare that the information giv                                          |                                       |                                                |            |                    |          |          |                        |                                         |                 |
| of Singapore (CAAS) By-Laws (2009), /<br>from time to time. I shall be responsible |                                       |                                                |            |                    |          |          |                        |                                         |                 |
| charges of 15% of the total cost of repa                                           |                                       |                                                |            | and a state of the |          |          |                        | te ter repairs plus a                   |                 |
| (a) No person shall use, or cause or                                               | permit to be used, any moto           | r vehicle (o                                   | other that | an a vehicle u     | used for | trai     | nsport by a disabled p | person) within the a                    | irside unless   |
| there is in force in respect of the r                                              |                                       |                                                |            |                    |          |          |                        |                                         |                 |
| <ul> <li>(b) Exception is given for any motor v<br/>and</li> </ul>                 | whicle in respect of which a          | temporary                                      | entry p    | ermit has bee      | en issue | d b      | y CAG allowing the m   | otor vehicle to ente                    | r the airfield; |
|                                                                                    | to be sensored from the stid          | in lat                                         |            |                    |          |          |                        |                                         |                 |
| (c) Vehicles with expired permits are                                              | to be removed from the airt           | ielă.                                          |            |                    |          |          |                        |                                         |                 |
|                                                                                    |                                       |                                                |            |                    |          |          |                        |                                         |                 |
|                                                                                    |                                       |                                                |            |                    |          |          |                        |                                         |                 |
|                                                                                    |                                       |                                                |            |                    |          |          |                        |                                         |                 |
| Name, Designation & Si                                                             |                                       |                                                |            |                    |          |          | Date of Ap             | plication                               |                 |
| Company S                                                                          | Stamp                                 |                                                |            |                    |          |          |                        |                                         |                 |
|                                                                                    |                                       |                                                |            |                    |          |          |                        |                                         |                 |
|                                                                                    |                                       |                                                |            |                    |          |          |                        |                                         |                 |
|                                                                                    |                                       |                                                |            |                    |          |          |                        |                                         |                 |
| Name, Designation & Signature of                                                   |                                       | tion                                           |            |                    |          |          | Email Address          | & Contact No.                           |                 |
| Company<br>If applicant is not from                                                |                                       |                                                |            |                    |          |          |                        |                                         |                 |
| If applicant is not from                                                           | Airport Organisation                  |                                                |            |                    |          |          |                        |                                         |                 |
| Self-Check List for Applicant (p                                                   |                                       | — T                                            | Of         | ficial Use         |          | 1        | /erification Officer   | Signature                               | Date            |
| Registration of New Vehicle Form (new                                              |                                       | $\vdash$                                       |            |                    | ļΓ       | Τ        |                        |                                         |                 |
| Changi Airport Airside Insurance Cove                                              | erage                                 | +                                              |            |                    |          | 1        |                        |                                         |                 |
| Vehicle Log Card/Equipment Specs                                                   |                                       | +                                              |            |                    | ┥┝       | $\dashv$ |                        |                                         |                 |
| LTA Inspection Certificate                                                         |                                       | +                                              |            |                    |          | 2        |                        |                                         |                 |
| Obstacle Light Specs                                                               |                                       | +                                              |            |                    |          | 4        |                        |                                         |                 |
| Photograph of Vehicle (4 sides)<br>Airside Parking Area Notice (Parking i          | n Aircida)                            | +                                              |            |                    | +        | +        |                        | I                                       |                 |
| Functionality / Preventive Maintenance                                             | · · · · · · · · · · · · · · · · · · · | +                                              |            |                    |          | s        |                        |                                         |                 |
| MOM LM Certification (scissorslift/boo                                             |                                       | +1                                             |            |                    | 1        | •        |                        |                                         |                 |
| Lifting Equipment Operator Cert (scisso                                            | 1                                     | +-+                                            |            |                    | 1        |          |                        |                                         |                 |
| Commissioning Cert / Declaration For                                               | · · · · · ·                           | +-+                                            |            |                    | 1        |          |                        |                                         |                 |
| (CHIPS and JAS Bowsers and Disper                                                  |                                       |                                                |            |                    |          |          |                        |                                         |                 |
|                                                                                    |                                       |                                                |            |                    |          |          |                        |                                         |                 |