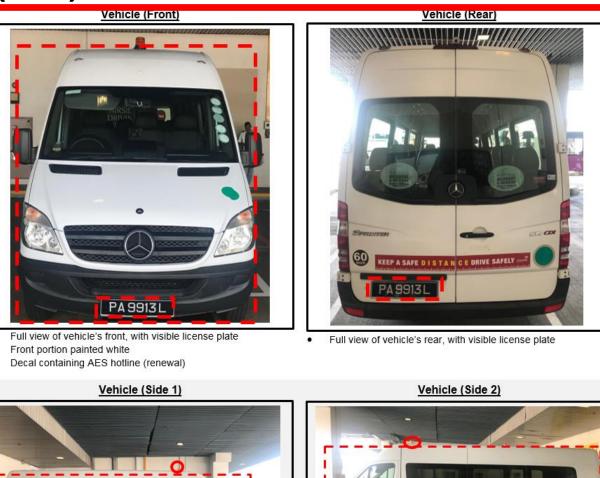

| Application period                                                                 |                                       |                                                |            |                    |          |          |                        |                                         |                 |
|------------------------------------------------------------------------------------|---------------------------------------|------------------------------------------------|------------|--------------------|----------|----------|------------------------|-----------------------------------------|-----------------|
| Application period<br>From:                                                        |                                       | To: (max 1 year or till insurance expiry date) |            |                    |          |          |                        |                                         |                 |
|                                                                                    |                                       |                                                |            |                    |          |          |                        |                                         |                 |
|                                                                                    |                                       |                                                |            |                    |          |          |                        |                                         |                 |
| Name of Company Applying for Permit                                                |                                       |                                                |            | Address of         | Compar   | ny       |                        |                                         |                 |
|                                                                                    |                                       |                                                |            |                    |          |          |                        |                                         |                 |
|                                                                                    |                                       |                                                |            |                    |          |          |                        |                                         |                 |
| -                                                                                  |                                       |                                                |            | _                  |          |          |                        |                                         |                 |
| Department / Section (applicable for air                                           | port organization only)               |                                                |            | Purpose of         | Vehicul  | ar E     | Entry into Airside     |                                         |                 |
|                                                                                    |                                       |                                                |            |                    |          |          |                        |                                         |                 |
|                                                                                    |                                       |                                                |            |                    |          |          |                        |                                         |                 |
| Vehicle Registration No.                                                           | Vohiolo Turno                         |                                                |            |                    |          |          |                        | Leased Parking A                        | roa in          |
| venice registration No.                                                            | Vehicle Registration No. Vehicle Type |                                                |            | Engine capa        | acity    |          |                        | Leased Parking A<br>Airside (if applica |                 |
|                                                                                    |                                       |                                                |            |                    |          |          |                        |                                         |                 |
|                                                                                    |                                       |                                                |            |                    |          |          |                        |                                         |                 |
|                                                                                    |                                       |                                                |            |                    | _        |          |                        |                                         |                 |
| I hereby declare that the information giv                                          |                                       |                                                |            |                    |          |          |                        |                                         |                 |
| of Singapore (CAAS) By-Laws (2009), /<br>from time to time. I shall be responsible |                                       |                                                |            |                    |          |          |                        |                                         |                 |
| charges of 15% of the total cost of repa                                           |                                       |                                                |            | and a state of the |          |          |                        | te ter repairs plus a                   |                 |
| (a) No person shall use, or cause or                                               | permit to be used, any moto           | r vehicle (o                                   | other that | an a vehicle u     | used for | trai     | nsport by a disabled p | person) within the a                    | irside unless   |
| there is in force in respect of the r                                              |                                       |                                                |            |                    |          |          |                        |                                         |                 |
| <ul> <li>(b) Exception is given for any motor v<br/>and</li> </ul>                 | whicle in respect of which a          | temporary                                      | entry p    | ermit has bee      | en issue | d b      | y CAG allowing the m   | otor vehicle to ente                    | r the airfield; |
|                                                                                    | to be sensored from the stid          | in lat                                         |            |                    |          |          |                        |                                         |                 |
| (c) Vehicles with expired permits are                                              | to be removed from the airt           | ielă.                                          |            |                    |          |          |                        |                                         |                 |
|                                                                                    |                                       |                                                |            |                    |          |          |                        |                                         |                 |
|                                                                                    |                                       |                                                |            |                    |          |          |                        |                                         |                 |
|                                                                                    |                                       |                                                |            |                    |          |          |                        |                                         |                 |
| Name, Designation & Si                                                             |                                       |                                                |            |                    |          |          | Date of Ap             | plication                               |                 |
| Company S                                                                          | Stamp                                 |                                                |            |                    |          |          |                        |                                         |                 |
|                                                                                    |                                       |                                                |            |                    |          |          |                        |                                         |                 |
|                                                                                    |                                       |                                                |            |                    |          |          |                        |                                         |                 |
|                                                                                    |                                       |                                                |            |                    |          |          |                        |                                         |                 |
| Name, Designation & Signature of                                                   |                                       | tion                                           |            |                    |          |          | Email Address          | & Contact No.                           |                 |
| Company<br>If applicant is not from                                                |                                       |                                                |            |                    |          |          |                        |                                         |                 |
| If applicant is not from                                                           | Airport Organisation                  |                                                |            |                    |          |          |                        |                                         |                 |
| Self-Check List for Applicant (p                                                   |                                       | — T                                            | Of         | ficial Use         |          | 1        | /erification Officer   | Signature                               | Date            |
| Registration of New Vehicle Form (new                                              |                                       | $\vdash$                                       |            |                    | ļΓ       | Τ        |                        |                                         |                 |
| Changi Airport Airside Insurance Cove                                              | erage                                 | +                                              |            |                    |          | 1        |                        |                                         |                 |
| Vehicle Log Card/Equipment Specs                                                   |                                       | +                                              |            |                    | ┥┝       | $\dashv$ |                        |                                         |                 |
| LTA Inspection Certificate                                                         |                                       | +                                              |            |                    |          | 2        |                        |                                         |                 |
| Obstacle Light Specs                                                               |                                       | +                                              |            |                    |          | 4        |                        |                                         |                 |
| Photograph of Vehicle (4 sides)<br>Airside Parking Area Notice (Parking i          | n Aircida)                            | +                                              |            |                    | +        | +        |                        | I                                       |                 |
| Functionality / Preventive Maintenance                                             | · · · · · · · · · · · · · · · · · · · | +                                              |            |                    |          | s        |                        |                                         |                 |
| MOM LM Certification (scissorslift/boo                                             |                                       | +1                                             |            |                    | 1        | •        |                        |                                         |                 |
| Lifting Equipment Operator Cert (scisso                                            | 1                                     | +-+                                            |            |                    | 1        |          |                        |                                         |                 |
| Commissioning Cert / Declaration For                                               | · · · · · ·                           | +-+                                            |            |                    | 1        |          |                        |                                         |                 |
| (CHIPS and JAS Bowsers and Disper                                                  |                                       |                                                |            |                    |          |          |                        |                                         |                 |
|                                                                                    |                                       |                                                |            |                    |          |          |                        |                                         |                 |

Application For Airfield Vehicle Permit \*New / Renew (Please circle)

|                 | Application For Airfield Vehicle Permit<br>*New / Renew (Please circle)                                                                                                                                                                                                                                                                                                                                                                                                                                                                                                                                                                                                                                                                                                                                                                                                                                                                                                                                                                                                                                                                                                                                                                                                                                                                                                                                                                                                                                                                                                                                                                                                                                                           |  |  |  |  |  |  |  |
|-----------------|-----------------------------------------------------------------------------------------------------------------------------------------------------------------------------------------------------------------------------------------------------------------------------------------------------------------------------------------------------------------------------------------------------------------------------------------------------------------------------------------------------------------------------------------------------------------------------------------------------------------------------------------------------------------------------------------------------------------------------------------------------------------------------------------------------------------------------------------------------------------------------------------------------------------------------------------------------------------------------------------------------------------------------------------------------------------------------------------------------------------------------------------------------------------------------------------------------------------------------------------------------------------------------------------------------------------------------------------------------------------------------------------------------------------------------------------------------------------------------------------------------------------------------------------------------------------------------------------------------------------------------------------------------------------------------------------------------------------------------------|--|--|--|--|--|--|--|
| New item!       | Application period<br>From: To: (max 1 year or till insurance expiry date)                                                                                                                                                                                                                                                                                                                                                                                                                                                                                                                                                                                                                                                                                                                                                                                                                                                                                                                                                                                                                                                                                                                                                                                                                                                                                                                                                                                                                                                                                                                                                                                                                                                        |  |  |  |  |  |  |  |
|                 | Name of Company Applying for Permit Address of Company                                                                                                                                                                                                                                                                                                                                                                                                                                                                                                                                                                                                                                                                                                                                                                                                                                                                                                                                                                                                                                                                                                                                                                                                                                                                                                                                                                                                                                                                                                                                                                                                                                                                            |  |  |  |  |  |  |  |
| Fill up renewal |                                                                                                                                                                                                                                                                                                                                                                                                                                                                                                                                                                                                                                                                                                                                                                                                                                                                                                                                                                                                                                                                                                                                                                                                                                                                                                                                                                                                                                                                                                                                                                                                                                                                                                                                   |  |  |  |  |  |  |  |
|                 | Department / Section (applicable for airport organization only) Purpose of Vehicular Entry into Airside                                                                                                                                                                                                                                                                                                                                                                                                                                                                                                                                                                                                                                                                                                                                                                                                                                                                                                                                                                                                                                                                                                                                                                                                                                                                                                                                                                                                                                                                                                                                                                                                                           |  |  |  |  |  |  |  |
| period          | Department / Section (applicable for an port organization only) Pulpose of Venicular Entry into Airside                                                                                                                                                                                                                                                                                                                                                                                                                                                                                                                                                                                                                                                                                                                                                                                                                                                                                                                                                                                                                                                                                                                                                                                                                                                                                                                                                                                                                                                                                                                                                                                                                           |  |  |  |  |  |  |  |
|                 | Vehicle Registration No. Vehicle Type Engine capacity Leased Parking Area in<br>Airside (if applicable)                                                                                                                                                                                                                                                                                                                                                                                                                                                                                                                                                                                                                                                                                                                                                                                                                                                                                                                                                                                                                                                                                                                                                                                                                                                                                                                                                                                                                                                                                                                                                                                                                           |  |  |  |  |  |  |  |
|                 |                                                                                                                                                                                                                                                                                                                                                                                                                                                                                                                                                                                                                                                                                                                                                                                                                                                                                                                                                                                                                                                                                                                                                                                                                                                                                                                                                                                                                                                                                                                                                                                                                                                                                                                                   |  |  |  |  |  |  |  |
|                 | <ul> <li>(a) No person shall use, or cause or permit to be used, any motor vehicle (other than a vehicle used for transport by a disabled person) within the airside unless there is in force in respect of the motor vehicle an airfield vehicle permit;</li> <li>(b) Exception is given for any motor vehicle in respect of which a temporary entry permit has been issued by CAG allowing the motor vehicle to enter the airfield;</li> </ul>                                                                                                                                                                                                                                                                                                                                                                                                                                                                                                                                                                                                                                                                                                                                                                                                                                                                                                                                                                                                                                                                                                                                                                                                                                                                                  |  |  |  |  |  |  |  |
|                 | there is in force in respect of the motor vehicle an airfield vehicle permit;                                                                                                                                                                                                                                                                                                                                                                                                                                                                                                                                                                                                                                                                                                                                                                                                                                                                                                                                                                                                                                                                                                                                                                                                                                                                                                                                                                                                                                                                                                                                                                                                                                                     |  |  |  |  |  |  |  |
|                 | there is in force in respect of the motor vehicle an airfield vehicle permit; (b) Exception is given for any motor vehicle in respect of which a temporary entry permit has been issued by CAG allowing the motor vehicle to enter the airfield; and (c) Vehicles with expired permits are to be removed from the airfield.           Name, Designation & Signature of Applicant         Date of Application                                                                                                                                                                                                                                                                                                                                                                                                                                                                                                                                                                                                                                                                                                                                                                                                                                                                                                                                                                                                                                                                                                                                                                                                                                                                                                                      |  |  |  |  |  |  |  |
|                 | there is in force in respect of the motor vehicle an airfield vehicle permit;<br>(b) Exception is given for any motor vehicle in respect of which a temporary entry permit has been issued by CAG allowing the motor vehicle to enter the airfield;<br>and<br>(c) Vehicles with expired permits are to be removed from the airfield.<br>Name, Designation & Signature of Applicant<br>Company Stamp<br>Mame, Designation & Signature of Supporting Airport Organisation<br>Company Stamp<br>If applicant is not from Airport Organisation                                                                                                                                                                                                                                                                                                                                                                                                                                                                                                                                                                                                                                                                                                                                                                                                                                                                                                                                                                                                                                                                                                                                                                                         |  |  |  |  |  |  |  |
|                 | there is in force in respect of the motor vehicle an airfield vehicle permit;<br>(b) Exception is given for any motor vehicle in respect of which a temporary entry permit has been issued by CAG allowing the motor vehicle to enter the airfield;<br>and<br>(c) Vehicles with expired permits are to be removed from the airfield.<br>Name, Designation & Signature of Applicant<br>Company Stamp<br>Name, Designation & Signature of Supporting Airport Organisation<br>Company Stamp                                                                                                                                                                                                                                                                                                                                                                                                                                                                                                                                                                                                                                                                                                                                                                                                                                                                                                                                                                                                                                                                                                                                                                                                                                          |  |  |  |  |  |  |  |
|                 | there is in force in respect of the motor vehicle an airfield vehicle permit;<br>(b) Exception is given for any motor vehicle in respect of which a temporary entry permit has been issued by CAG allowing the motor vehicle to enter the airfield;<br>and<br>(c) Vehicles with expired permits are to be removed from the airfield.<br>Name, Designation & Signature of Applicant<br>Company Stamp<br>If applicant is not from Airport Organisation<br>Self-Check List for Applicant (please tick)<br>Official Use<br>Verification Officer<br>Signature of Signature of Date                                                                                                                                                                                                                                                                                                                                                                                                                                                                                                                                                                                                                                                                                                                                                                                                                                                                                                                                                                                                                                                                                                                                                     |  |  |  |  |  |  |  |
|                 | there is in force in respect of the motor vehicle an airfield vehicle permit;<br>(b) Exception is given for any motor vehicle in respect of which a temporary entry permit has been issued by CAG allowing the motor vehicle to enter the airfield;<br>and<br>(c) Vehicles with expired permits are to be removed from the airfield.<br>Name, Designation & Signature of Applicant<br>Company Stamp<br>If applicant is not from Airport Organisation<br>Self-Check List for Applicant (please tick)<br>Registration of New Vehicle Form (new vehicle)<br>Name, Designature of New Vehicle Form (new vehicle)                                                                                                                                                                                                                                                                                                                                                                                                                                                                                                                                                                                                                                                                                                                                                                                                                                                                                                                                                                                                                                                                                                                      |  |  |  |  |  |  |  |
|                 | there is in force in respect of the motor vehicle an airfield vehicle permit;<br>(b) Exception is given for any motor vehicle in respect of which a temporary entry permit has been issued by CAG allowing the motor vehicle to enter the airfield;<br>and<br>(c) Vehicles with expired permits are to be removed from the airfield.<br>Name, Designation & Signature of Applicant<br>Company Stamp<br>Name, Designation & Signature of Supporting Airport Organisation<br>Company Stamp<br><i>If applicant is not from Airport Organisation</i><br>Self-Check List for Applicant (please tick)<br>Registration of New Vehicle Form (new vehicle)<br>Changi Airport Airside Insurance Coverage                                                                                                                                                                                                                                                                                                                                                                                                                                                                                                                                                                                                                                                                                                                                                                                                                                                                                                                                                                                                                                    |  |  |  |  |  |  |  |
|                 | there is in force in respect of the motor vehicle an airfield vehicle permit;<br>(b) Exception is given for any motor vehicle in respect of which a temporary entry permit has been issued by CAG allowing the motor vehicle to enter the airfield;<br>and<br>(c) Vehicles with expired permits are to be removed from the airfield.<br>Name, Designation & Signature of Applicant<br>Company Stamp<br>Name, Designation & Signature of Supporting Airport Organisation<br>Company Stamp<br>Name, Designation & Signature of Supporting Airport Organisation<br>Company Stamp<br>Name, Designation of New Vehicle Form (new vehicle)<br>Changi Airport Airside Insurance Coverage<br>Vehicle Log Card/Equipment Specs                                                                                                                                                                                                                                                                                                                                                                                                                                                                                                                                                                                                                                                                                                                                                                                                                                                                                                                                                                                                             |  |  |  |  |  |  |  |
|                 | there is in force in respect of the motor vehicle an airfield vehicle permit;         (b)       Exception is given for any motor vehicle in respect of which a temporary entry permit has been issued by CAG allowing the motor vehicle to enter the airfield; and         (c)       Vehicles with expired permits are to be removed from the airfield.                                                                                                                                                                                                                                                                                                                                                                                                                                                                                                                                                                                                                                                                                                                                                                                                                                                                                                                                                                                                                                                                                                                                                                                                                                                                                                                                                                           |  |  |  |  |  |  |  |
|                 | there is in force in respect of the motor vehicle an airfield vehicle permit; (b) Exception is given for any motor vehicle in respect of which a temporary entry permit has been issued by CAG allowing the motor vehicle to enter the airfield; and (c) Vehicles with expired permits are to be removed from the airfield.          Image: Designation & Signature of Applicant Company Stamp       Image: Date of Application         Name, Designation & Signature of Supporting Airport Organisation Company Stamp       Image: Date of Application         Name, Designation & Signature of Supporting Airport Organisation Company Stamp       Image: Designation of New Vehicle Form (new vehicle)         Image: Registration of New Vehicle Form (new vehicle)       Image: Official Use       Image: Vehicle Code Company Stamp         Vehicle Log Card/Equipment Specs       Image: Date of Applicant (presse tick)       Image: Official Use       Image: Date         Intra Inspection Certificate       Image: Date of Official Use       Image: Date       Image: Date         Arside Parking Area Notice (Parking in Airside)       Image: Date       Image: Date       Image: Date                                                                                                                                                                                                                                                                                                                                                                                                                                                                                                                              |  |  |  |  |  |  |  |
|                 | there is in force in respect of the motor vehicle an airfield vehicle permit; (b) Exception is given for any motor vehicle in respect of which a temporary entry permit has been issued by CAG allowing the motor vehicle to enter the airfield; and (c) Vehicles with expired permits are to be removed from the airfield.          Image: Company Stamp       Image: Company Stamp         Name, Designation & Signature of Applicant       Image: Company Stamp         Name, Designation & Signature of Supporting Airport Organisation       Image: Company Stamp         Image: Registration of New Vehicle Form (new vehicle)       Image: Company Stamp         Image: Registration of New Vehicle Form (new vehicle)       Image: Company Stamp         Image: Registration of New Vehicle Form (new vehicle)       Image: Company Stamp         Image: Vehicle Log Card/Equipment Specs       Image: Company Image: Company Stamp         Vehicle Log Card/Equipment Specs       Image: Company Image: Company Stamp         Image: Vehicle Log Card/Equipment Specs       Image: Company Image: Company Stamp         Image: Vehicle Log Card/Equipment Specs       Image: Company Image: Company Stamp         Image: Vehicle Log Card/Equipment Specs       Image: Company Image |  |  |  |  |  |  |  |
|                 | there is in force in respect of the motor vehicle an airfield vehicle permit; (b) Exception is given for any motor vehicle in respect of which a temporary entry permit has been issued by CAG allowing the motor vehicle to enter the airfield; and (c) Vehicles with expired permits are to be removed from the airfield.          (c) Vehicles with expired permits are to be removed from the airfield.         Image: Designation & Signature of Applicant         Name, Designation & Signature of Applicant         Company Stamp         Image: Name, Designation & Signature of Supporting Airport Organisation         Company Stamp         If applicant is not from Airport Organisation         Company Stamp         Self-Check List for Applicant (please tick)         Registration of New Vehicle Form (new vehicle)         Changi Airport Airside Insurance Coverage         Vehicle Log Card/Equipment Specs         LTA Inspection Certificate         Obstable Light Specs         Photograph of Vehicle (4 sides)         Airside Parking Area Notice (Parking in Airside)         Functionality / Preventive Maintenance Checklist (GSEs only)         MOM LM Certification (scisons/lift/boomilift/come)                                                                                                                                                                                                                                                                                                                                                                                                                                                                                                 |  |  |  |  |  |  |  |
| 07/2021         | there is in force in respect of the motor vehicle an airfield vehicle permit; (b) Exception is given for any motor vehicle in respect of which a temporary entry permit has been issued by CAG allowing the motor vehicle to enter the airfield; and (c) Vehicles with expired permits are to be removed from the airfield.          Image: Company Stamp       Image: Company Stamp         Name, Designation & Signature of Applicant       Image: Company Stamp         Name, Designation & Signature of Supporting Airport Organisation       Image: Company Stamp         Image: Registration of New Vehicle Form (new vehicle)       Image: Company Stamp         Image: Registration of New Vehicle Form (new vehicle)       Image: Company Stamp         Image: Registration of New Vehicle Form (new vehicle)       Image: Company Stamp         Image: Vehicle Log Card/Equipment Specs       Image: Company Image: Company Stamp         Vehicle Log Card/Equipment Specs       Image: Company Image: Company Stamp         Image: Vehicle Log Card/Equipment Specs       Image: Company Image: Company Stamp         Image: Vehicle Log Card/Equipment Specs       Image: Company Image: Company Stamp         Image: Vehicle Log Card/Equipment Specs       Image: Company Image |  |  |  |  |  |  |  |