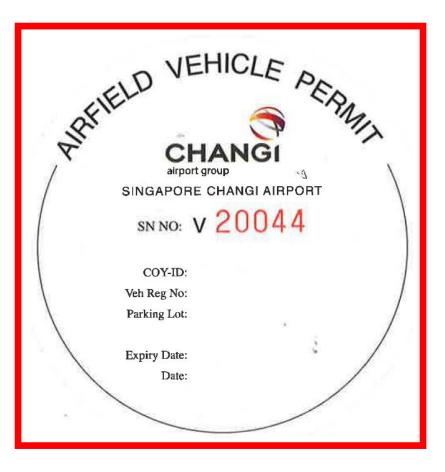

Application For Airfield Vehicle Permit \*New / Renew (Please circle)

|                 | Application For Airfield Vehicle Permit<br>*New / Renew (Please circle)                                                                                                                                                                                                                                                                                                                                                                                                                                                                                                                                                                                                                                                                                                                                                                                                                                                                                                                                                                                                                                                                                                                                                                                                                                                                                                                                                                                                                                                                                                                                                                                                                                                           |  |  |  |  |  |  |  |
|-----------------|-----------------------------------------------------------------------------------------------------------------------------------------------------------------------------------------------------------------------------------------------------------------------------------------------------------------------------------------------------------------------------------------------------------------------------------------------------------------------------------------------------------------------------------------------------------------------------------------------------------------------------------------------------------------------------------------------------------------------------------------------------------------------------------------------------------------------------------------------------------------------------------------------------------------------------------------------------------------------------------------------------------------------------------------------------------------------------------------------------------------------------------------------------------------------------------------------------------------------------------------------------------------------------------------------------------------------------------------------------------------------------------------------------------------------------------------------------------------------------------------------------------------------------------------------------------------------------------------------------------------------------------------------------------------------------------------------------------------------------------|--|--|--|--|--|--|--|
| New item!       | Application period<br>From: To: (max 1 year or till insurance expiry date)                                                                                                                                                                                                                                                                                                                                                                                                                                                                                                                                                                                                                                                                                                                                                                                                                                                                                                                                                                                                                                                                                                                                                                                                                                                                                                                                                                                                                                                                                                                                                                                                                                                        |  |  |  |  |  |  |  |
|                 | Name of Company Applying for Permit Address of Company                                                                                                                                                                                                                                                                                                                                                                                                                                                                                                                                                                                                                                                                                                                                                                                                                                                                                                                                                                                                                                                                                                                                                                                                                                                                                                                                                                                                                                                                                                                                                                                                                                                                            |  |  |  |  |  |  |  |
| Fill up renewal |                                                                                                                                                                                                                                                                                                                                                                                                                                                                                                                                                                                                                                                                                                                                                                                                                                                                                                                                                                                                                                                                                                                                                                                                                                                                                                                                                                                                                                                                                                                                                                                                                                                                                                                                   |  |  |  |  |  |  |  |
|                 | Department / Section (applicable for airport organization only) Purpose of Vehicular Entry into Airside                                                                                                                                                                                                                                                                                                                                                                                                                                                                                                                                                                                                                                                                                                                                                                                                                                                                                                                                                                                                                                                                                                                                                                                                                                                                                                                                                                                                                                                                                                                                                                                                                           |  |  |  |  |  |  |  |
| period          | Department / Section (applicable for an port organization only) Pulpose of Venicular Entry into Airside                                                                                                                                                                                                                                                                                                                                                                                                                                                                                                                                                                                                                                                                                                                                                                                                                                                                                                                                                                                                                                                                                                                                                                                                                                                                                                                                                                                                                                                                                                                                                                                                                           |  |  |  |  |  |  |  |
|                 | Vehicle Registration No. Vehicle Type Engine capacity Leased Parking Area in<br>Airside (if applicable)                                                                                                                                                                                                                                                                                                                                                                                                                                                                                                                                                                                                                                                                                                                                                                                                                                                                                                                                                                                                                                                                                                                                                                                                                                                                                                                                                                                                                                                                                                                                                                                                                           |  |  |  |  |  |  |  |
|                 |                                                                                                                                                                                                                                                                                                                                                                                                                                                                                                                                                                                                                                                                                                                                                                                                                                                                                                                                                                                                                                                                                                                                                                                                                                                                                                                                                                                                                                                                                                                                                                                                                                                                                                                                   |  |  |  |  |  |  |  |
|                 | <ul> <li>(a) No person shall use, or cause or permit to be used, any motor vehicle (other than a vehicle used for transport by a disabled person) within the airside unless there is in force in respect of the motor vehicle an airfield vehicle permit;</li> <li>(b) Exception is given for any motor vehicle in respect of which a temporary entry permit has been issued by CAG allowing the motor vehicle to enter the airfield;</li> </ul>                                                                                                                                                                                                                                                                                                                                                                                                                                                                                                                                                                                                                                                                                                                                                                                                                                                                                                                                                                                                                                                                                                                                                                                                                                                                                  |  |  |  |  |  |  |  |
|                 | there is in force in respect of the motor vehicle an airfield vehicle permit;                                                                                                                                                                                                                                                                                                                                                                                                                                                                                                                                                                                                                                                                                                                                                                                                                                                                                                                                                                                                                                                                                                                                                                                                                                                                                                                                                                                                                                                                                                                                                                                                                                                     |  |  |  |  |  |  |  |
|                 | there is in force in respect of the motor vehicle an airfield vehicle permit; (b) Exception is given for any motor vehicle in respect of which a temporary entry permit has been issued by CAG allowing the motor vehicle to enter the airfield; and (c) Vehicles with expired permits are to be removed from the airfield.           Name, Designation & Signature of Applicant         Date of Application                                                                                                                                                                                                                                                                                                                                                                                                                                                                                                                                                                                                                                                                                                                                                                                                                                                                                                                                                                                                                                                                                                                                                                                                                                                                                                                      |  |  |  |  |  |  |  |
|                 | there is in force in respect of the motor vehicle an airfield vehicle permit;<br>(b) Exception is given for any motor vehicle in respect of which a temporary entry permit has been issued by CAG allowing the motor vehicle to enter the airfield;<br>and<br>(c) Vehicles with expired permits are to be removed from the airfield.<br>Name, Designation & Signature of Applicant<br>Company Stamp<br>Mame, Designation & Signature of Supporting Airport Organisation<br>Company Stamp<br>If applicant is not from Airport Organisation                                                                                                                                                                                                                                                                                                                                                                                                                                                                                                                                                                                                                                                                                                                                                                                                                                                                                                                                                                                                                                                                                                                                                                                         |  |  |  |  |  |  |  |
|                 | there is in force in respect of the motor vehicle an airfield vehicle permit;<br>(b) Exception is given for any motor vehicle in respect of which a temporary entry permit has been issued by CAG allowing the motor vehicle to enter the airfield;<br>and<br>(c) Vehicles with expired permits are to be removed from the airfield.<br>Name, Designation & Signature of Applicant<br>Company Stamp<br>Name, Designation & Signature of Supporting Airport Organisation<br>Company Stamp                                                                                                                                                                                                                                                                                                                                                                                                                                                                                                                                                                                                                                                                                                                                                                                                                                                                                                                                                                                                                                                                                                                                                                                                                                          |  |  |  |  |  |  |  |
|                 | there is in force in respect of the motor vehicle an airfield vehicle permit;<br>(b) Exception is given for any motor vehicle in respect of which a temporary entry permit has been issued by CAG allowing the motor vehicle to enter the airfield;<br>and<br>(c) Vehicles with expired permits are to be removed from the airfield.<br>Name, Designation & Signature of Applicant<br>Company Stamp<br>If applicant is not from Airport Organisation<br>Self-Check List for Applicant (please tick)<br>Official Use<br>Verification Officer<br>Signature of Signature of Date                                                                                                                                                                                                                                                                                                                                                                                                                                                                                                                                                                                                                                                                                                                                                                                                                                                                                                                                                                                                                                                                                                                                                     |  |  |  |  |  |  |  |
|                 | there is in force in respect of the motor vehicle an airfield vehicle permit;<br>(b) Exception is given for any motor vehicle in respect of which a temporary entry permit has been issued by CAG allowing the motor vehicle to enter the airfield;<br>and<br>(c) Vehicles with expired permits are to be removed from the airfield.<br>Name, Designation & Signature of Applicant<br>Company Stamp<br>If applicant is not from Airport Organisation<br>Self-Check List for Applicant (please tick)<br>Registration of New Vehicle Form (new vehicle)<br>Name, Designature of New Vehicle Form (new vehicle)                                                                                                                                                                                                                                                                                                                                                                                                                                                                                                                                                                                                                                                                                                                                                                                                                                                                                                                                                                                                                                                                                                                      |  |  |  |  |  |  |  |
|                 | there is in force in respect of the motor vehicle an airfield vehicle permit;<br>(b) Exception is given for any motor vehicle in respect of which a temporary entry permit has been issued by CAG allowing the motor vehicle to enter the airfield;<br>and<br>(c) Vehicles with expired permits are to be removed from the airfield.<br>Name, Designation & Signature of Applicant<br>Company Stamp<br>Name, Designation & Signature of Supporting Airport Organisation<br>Company Stamp<br><i>If applicant is not from Airport Organisation</i><br>Self-Check List for Applicant (please tick)<br>Registration of New Vehicle Form (new vehicle)<br>Changi Airport Airside Insurance Coverage                                                                                                                                                                                                                                                                                                                                                                                                                                                                                                                                                                                                                                                                                                                                                                                                                                                                                                                                                                                                                                    |  |  |  |  |  |  |  |
|                 | there is in force in respect of the motor vehicle an airfield vehicle permit;<br>(b) Exception is given for any motor vehicle in respect of which a temporary entry permit has been issued by CAG allowing the motor vehicle to enter the airfield;<br>and<br>(c) Vehicles with expired permits are to be removed from the airfield.<br>Name, Designation & Signature of Applicant<br>Company Stamp<br>Name, Designation & Signature of Supporting Airport Organisation<br>Company Stamp<br>Name, Designation & Signature of Supporting Airport Organisation<br>Company Stamp<br>Name, Designation of New Vehicle Form (new vehicle)<br>Changi Airport Airside Insurance Coverage<br>Vehicle Log Card/Equipment Specs                                                                                                                                                                                                                                                                                                                                                                                                                                                                                                                                                                                                                                                                                                                                                                                                                                                                                                                                                                                                             |  |  |  |  |  |  |  |
|                 | there is in force in respect of the motor vehicle an airfield vehicle permit;         (b)       Exception is given for any motor vehicle in respect of which a temporary entry permit has been issued by CAG allowing the motor vehicle to enter the airfield; and         (c)       Vehicles with expired permits are to be removed from the airfield.                                                                                                                                                                                                                                                                                                                                                                                                                                                                                                                                                                                                                                                                                                                                                                                                                                                                                                                                                                                                                                                                                                                                                                                                                                                                                                                                                                           |  |  |  |  |  |  |  |
|                 | there is in force in respect of the motor vehicle an airfield vehicle permit; (b) Exception is given for any motor vehicle in respect of which a temporary entry permit has been issued by CAG allowing the motor vehicle to enter the airfield; and (c) Vehicles with expired permits are to be removed from the airfield.          Image: Designation & Signature of Applicant Company Stamp       Image: Date of Application         Name, Designation & Signature of Supporting Airport Organisation Company Stamp       Image: Date of Application         Name, Designation & Signature of Supporting Airport Organisation Company Stamp       Image: Designation of New Vehicle Form (new vehicle)         Image: Registration of New Vehicle Form (new vehicle)       Image: Official Use       Image: Vehicle Code Company Stamp         Vehicle Log Card/Equipment Specs       Image: Date of Applicant (presse tick)       Image: Official Use       Image: Date         Intra Inspection Certificate       Image: Date of Official Use       Image: Date       Image: Date         Arside Parking Area Notice (Parking in Airside)       Image: Date       Image: Date       Image: Date                                                                                                                                                                                                                                                                                                                                                                                                                                                                                                                              |  |  |  |  |  |  |  |
|                 | there is in force in respect of the motor vehicle an airfield vehicle permit; (b) Exception is given for any motor vehicle in respect of which a temporary entry permit has been issued by CAG allowing the motor vehicle to enter the airfield; and (c) Vehicles with expired permits are to be removed from the airfield.          Image: Company Stamp       Image: Company Stamp         Name, Designation & Signature of Applicant       Image: Company Stamp         Name, Designation & Signature of Supporting Airport Organisation       Image: Company Stamp         Image: Registration of New Vehicle Form (new vehicle)       Image: Company Stamp         Image: Registration of New Vehicle Form (new vehicle)       Image: Company Stamp         Image: Registration of New Vehicle Form (new vehicle)       Image: Company Stamp         Image: Vehicle Log Card/Equipment Specs       Image: Company Image: Company Stamp         Vehicle Log Card/Equipment Specs       Image: Company Image: Company Stamp         Image: Vehicle Log Card/Equipment Specs       Image: Company Image: Company Stamp         Image: Vehicle Log Card/Equipment Specs       Image: Company Image: Company Stamp         Image: Vehicle Log Card/Equipment Specs       Image: Company Image |  |  |  |  |  |  |  |
|                 | there is in force in respect of the motor vehicle an airfield vehicle permit; (b) Exception is given for any motor vehicle in respect of which a temporary entry permit has been issued by CAG allowing the motor vehicle to enter the airfield; and (c) Vehicles with expired permits are to be removed from the airfield.          (c) Vehicles with expired permits are to be removed from the airfield.         Image: Designation & Signature of Applicant         Name, Designation & Signature of Applicant         Company Stamp         Image: Name, Designation & Signature of Supporting Airport Organisation         Company Stamp         If applicant is not from Airport Organisation         Company Stamp         Self-Check List for Applicant (please tick)         Registration of New Vehicle Form (new vehicle)         Changi Airport Airside Insurance Coverage         Vehicle Log Card/Equipment Specs         LTA Inspection Certificate         Obstable Light Specs         Photograph of Vehicle (4 sides)         Airside Parking Area Notice (Parking in Airside)         Functionality / Preventive Maintenance Checklist (GSEs only)         MOM LM Certification (scisons/lift/boomilift/come)                                                                                                                                                                                                                                                                                                                                                                                                                                                                                                 |  |  |  |  |  |  |  |
| 07/2021         | there is in force in respect of the motor vehicle an airfield vehicle permit; (b) Exception is given for any motor vehicle in respect of which a temporary entry permit has been issued by CAG allowing the motor vehicle to enter the airfield; and (c) Vehicles with expired permits are to be removed from the airfield.          Image: Company Stamp       Image: Company Stamp         Name, Designation & Signature of Applicant       Image: Company Stamp         Name, Designation & Signature of Supporting Airport Organisation       Image: Company Stamp         Image: Registration of New Vehicle Form (new vehicle)       Image: Company Stamp         Image: Registration of New Vehicle Form (new vehicle)       Image: Company Stamp         Image: Registration of New Vehicle Form (new vehicle)       Image: Company Stamp         Image: Vehicle Log Card/Equipment Specs       Image: Company Image: Company Stamp         Vehicle Log Card/Equipment Specs       Image: Company Image: Company Stamp         Image: Vehicle Log Card/Equipment Specs       Image: Company Image: Company Stamp         Image: Vehicle Log Card/Equipment Specs       Image: Company Image: Company Stamp         Image: Vehicle Log Card/Equipment Specs       Image: Company Image |  |  |  |  |  |  |  |