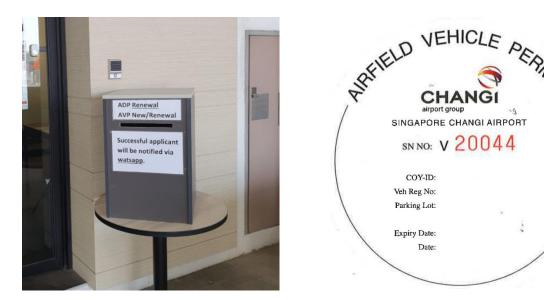

Application For Airfield Vehicle Permit \*New / Renew (Please circle)

|                 | Application For Airfield Vehicle Permit<br>*New / Renew (Please circle)                                                                                                                                                                                                                                                                                                                                                                                                                                                                                                                                                                                                                                                                                                                                                                                                                                                                                                                                                                                                                                                                                                                                                                                                                                                                                                                                                                                                                                                                                                                                                                                                                                                           |  |  |  |  |  |  |  |
|-----------------|-----------------------------------------------------------------------------------------------------------------------------------------------------------------------------------------------------------------------------------------------------------------------------------------------------------------------------------------------------------------------------------------------------------------------------------------------------------------------------------------------------------------------------------------------------------------------------------------------------------------------------------------------------------------------------------------------------------------------------------------------------------------------------------------------------------------------------------------------------------------------------------------------------------------------------------------------------------------------------------------------------------------------------------------------------------------------------------------------------------------------------------------------------------------------------------------------------------------------------------------------------------------------------------------------------------------------------------------------------------------------------------------------------------------------------------------------------------------------------------------------------------------------------------------------------------------------------------------------------------------------------------------------------------------------------------------------------------------------------------|--|--|--|--|--|--|--|
| New item!       | Application period<br>From: To: (max 1 year or till insurance expiry date)                                                                                                                                                                                                                                                                                                                                                                                                                                                                                                                                                                                                                                                                                                                                                                                                                                                                                                                                                                                                                                                                                                                                                                                                                                                                                                                                                                                                                                                                                                                                                                                                                                                        |  |  |  |  |  |  |  |
|                 | Name of Company Applying for Permit Address of Company                                                                                                                                                                                                                                                                                                                                                                                                                                                                                                                                                                                                                                                                                                                                                                                                                                                                                                                                                                                                                                                                                                                                                                                                                                                                                                                                                                                                                                                                                                                                                                                                                                                                            |  |  |  |  |  |  |  |
| Fill up renewal |                                                                                                                                                                                                                                                                                                                                                                                                                                                                                                                                                                                                                                                                                                                                                                                                                                                                                                                                                                                                                                                                                                                                                                                                                                                                                                                                                                                                                                                                                                                                                                                                                                                                                                                                   |  |  |  |  |  |  |  |
|                 | Department / Section (applicable for airport organization only) Purpose of Vehicular Entry into Airside                                                                                                                                                                                                                                                                                                                                                                                                                                                                                                                                                                                                                                                                                                                                                                                                                                                                                                                                                                                                                                                                                                                                                                                                                                                                                                                                                                                                                                                                                                                                                                                                                           |  |  |  |  |  |  |  |
| period          | Department / Section (applicable for an port organization only) Pulpose of Venicular Entry into Airside                                                                                                                                                                                                                                                                                                                                                                                                                                                                                                                                                                                                                                                                                                                                                                                                                                                                                                                                                                                                                                                                                                                                                                                                                                                                                                                                                                                                                                                                                                                                                                                                                           |  |  |  |  |  |  |  |
|                 | Vehicle Registration No. Vehicle Type Engine capacity Leased Parking Area in<br>Airside (if applicable)                                                                                                                                                                                                                                                                                                                                                                                                                                                                                                                                                                                                                                                                                                                                                                                                                                                                                                                                                                                                                                                                                                                                                                                                                                                                                                                                                                                                                                                                                                                                                                                                                           |  |  |  |  |  |  |  |
|                 |                                                                                                                                                                                                                                                                                                                                                                                                                                                                                                                                                                                                                                                                                                                                                                                                                                                                                                                                                                                                                                                                                                                                                                                                                                                                                                                                                                                                                                                                                                                                                                                                                                                                                                                                   |  |  |  |  |  |  |  |
|                 | <ul> <li>(a) No person shall use, or cause or permit to be used, any motor vehicle (other than a vehicle used for transport by a disabled person) within the airside unless there is in force in respect of the motor vehicle an airfield vehicle permit;</li> <li>(b) Exception is given for any motor vehicle in respect of which a temporary entry permit has been issued by CAG allowing the motor vehicle to enter the airfield;</li> </ul>                                                                                                                                                                                                                                                                                                                                                                                                                                                                                                                                                                                                                                                                                                                                                                                                                                                                                                                                                                                                                                                                                                                                                                                                                                                                                  |  |  |  |  |  |  |  |
|                 | there is in force in respect of the motor vehicle an airfield vehicle permit;                                                                                                                                                                                                                                                                                                                                                                                                                                                                                                                                                                                                                                                                                                                                                                                                                                                                                                                                                                                                                                                                                                                                                                                                                                                                                                                                                                                                                                                                                                                                                                                                                                                     |  |  |  |  |  |  |  |
|                 | there is in force in respect of the motor vehicle an airfield vehicle permit; (b) Exception is given for any motor vehicle in respect of which a temporary entry permit has been issued by CAG allowing the motor vehicle to enter the airfield; and (c) Vehicles with expired permits are to be removed from the airfield.           Name, Designation & Signature of Applicant         Date of Application                                                                                                                                                                                                                                                                                                                                                                                                                                                                                                                                                                                                                                                                                                                                                                                                                                                                                                                                                                                                                                                                                                                                                                                                                                                                                                                      |  |  |  |  |  |  |  |
|                 | there is in force in respect of the motor vehicle an airfield vehicle permit;<br>(b) Exception is given for any motor vehicle in respect of which a temporary entry permit has been issued by CAG allowing the motor vehicle to enter the airfield;<br>and<br>(c) Vehicles with expired permits are to be removed from the airfield.<br>Name, Designation & Signature of Applicant<br>Company Stamp<br>Mame, Designation & Signature of Supporting Airport Organisation<br>Company Stamp<br>If applicant is not from Airport Organisation                                                                                                                                                                                                                                                                                                                                                                                                                                                                                                                                                                                                                                                                                                                                                                                                                                                                                                                                                                                                                                                                                                                                                                                         |  |  |  |  |  |  |  |
|                 | there is in force in respect of the motor vehicle an airfield vehicle permit;<br>(b) Exception is given for any motor vehicle in respect of which a temporary entry permit has been issued by CAG allowing the motor vehicle to enter the airfield;<br>and<br>(c) Vehicles with expired permits are to be removed from the airfield.<br>Name, Designation & Signature of Applicant<br>Company Stamp<br>Name, Designation & Signature of Supporting Airport Organisation<br>Company Stamp                                                                                                                                                                                                                                                                                                                                                                                                                                                                                                                                                                                                                                                                                                                                                                                                                                                                                                                                                                                                                                                                                                                                                                                                                                          |  |  |  |  |  |  |  |
|                 | there is in force in respect of the motor vehicle an airfield vehicle permit;<br>(b) Exception is given for any motor vehicle in respect of which a temporary entry permit has been issued by CAG allowing the motor vehicle to enter the airfield;<br>and<br>(c) Vehicles with expired permits are to be removed from the airfield.<br>Name, Designation & Signature of Applicant<br>Company Stamp<br>If applicant is not from Airport Organisation<br>Self-Check List for Applicant (please tick)<br>Official Use<br>Verification Officer<br>Signature of Signature of Date                                                                                                                                                                                                                                                                                                                                                                                                                                                                                                                                                                                                                                                                                                                                                                                                                                                                                                                                                                                                                                                                                                                                                     |  |  |  |  |  |  |  |
|                 | there is in force in respect of the motor vehicle an airfield vehicle permit;<br>(b) Exception is given for any motor vehicle in respect of which a temporary entry permit has been issued by CAG allowing the motor vehicle to enter the airfield;<br>and<br>(c) Vehicles with expired permits are to be removed from the airfield.<br>Name, Designation & Signature of Applicant<br>Company Stamp<br>If applicant is not from Airport Organisation<br>Self-Check List for Applicant (please tick)<br>Registration of New Vehicle Form (new vehicle)<br>Name, Designature of New Vehicle Form (new vehicle)                                                                                                                                                                                                                                                                                                                                                                                                                                                                                                                                                                                                                                                                                                                                                                                                                                                                                                                                                                                                                                                                                                                      |  |  |  |  |  |  |  |
|                 | there is in force in respect of the motor vehicle an airfield vehicle permit;<br>(b) Exception is given for any motor vehicle in respect of which a temporary entry permit has been issued by CAG allowing the motor vehicle to enter the airfield;<br>and<br>(c) Vehicles with expired permits are to be removed from the airfield.<br>Name, Designation & Signature of Applicant<br>Company Stamp<br>Name, Designation & Signature of Supporting Airport Organisation<br>Company Stamp<br><i>If applicant is not from Airport Organisation</i><br>Self-Check List for Applicant (please tick)<br>Registration of New Vehicle Form (new vehicle)<br>Changi Airport Airside Insurance Coverage                                                                                                                                                                                                                                                                                                                                                                                                                                                                                                                                                                                                                                                                                                                                                                                                                                                                                                                                                                                                                                    |  |  |  |  |  |  |  |
|                 | there is in force in respect of the motor vehicle an airfield vehicle permit;<br>(b) Exception is given for any motor vehicle in respect of which a temporary entry permit has been issued by CAG allowing the motor vehicle to enter the airfield;<br>and<br>(c) Vehicles with expired permits are to be removed from the airfield.<br>Name, Designation & Signature of Applicant<br>Company Stamp<br>Name, Designation & Signature of Supporting Airport Organisation<br>Company Stamp<br>Name, Designation & Signature of Supporting Airport Organisation<br>Company Stamp<br>Name, Designation of New Vehicle Form (new vehicle)<br>Changi Airport Airside Insurance Coverage<br>Vehicle Log Card/Equipment Specs                                                                                                                                                                                                                                                                                                                                                                                                                                                                                                                                                                                                                                                                                                                                                                                                                                                                                                                                                                                                             |  |  |  |  |  |  |  |
|                 | there is in force in respect of the motor vehicle an airfield vehicle permit;         (b)       Exception is given for any motor vehicle in respect of which a temporary entry permit has been issued by CAG allowing the motor vehicle to enter the airfield; and         (c)       Vehicles with expired permits are to be removed from the airfield.                                                                                                                                                                                                                                                                                                                                                                                                                                                                                                                                                                                                                                                                                                                                                                                                                                                                                                                                                                                                                                                                                                                                                                                                                                                                                                                                                                           |  |  |  |  |  |  |  |
|                 | there is in force in respect of the motor vehicle an airfield vehicle permit; (b) Exception is given for any motor vehicle in respect of which a temporary entry permit has been issued by CAG allowing the motor vehicle to enter the airfield; and (c) Vehicles with expired permits are to be removed from the airfield.          Image: Designation & Signature of Applicant Company Stamp       Image: Date of Application         Name, Designation & Signature of Supporting Airport Organisation Company Stamp       Image: Date of Application         Name, Designation & Signature of Supporting Airport Organisation Company Stamp       Image: Designation of New Vehicle Form (new vehicle)         Image: Registration of New Vehicle Form (new vehicle)       Image: Official Use       Image: Vehicle Code Company Stamp         Vehicle Log Card/Equipment Specs       Image: Date of Applicant (presse tick)       Image: Official Use       Image: Date         Intra Inspection Certificate       Image: Date of Official Use       Image: Date       Image: Date         Arside Parking Area Notice (Parking in Airside)       Image: Date       Image: Date       Image: Date                                                                                                                                                                                                                                                                                                                                                                                                                                                                                                                              |  |  |  |  |  |  |  |
|                 | there is in force in respect of the motor vehicle an airfield vehicle permit; (b) Exception is given for any motor vehicle in respect of which a temporary entry permit has been issued by CAG allowing the motor vehicle to enter the airfield; and (c) Vehicles with expired permits are to be removed from the airfield.          Image: Company Stamp       Image: Company Stamp         Name, Designation & Signature of Applicant       Image: Company Stamp         Name, Designation & Signature of Supporting Airport Organisation       Image: Company Stamp         Image: Registration of New Vehicle Form (new vehicle)       Image: Company Stamp         Image: Registration of New Vehicle Form (new vehicle)       Image: Company Stamp         Image: Registration of New Vehicle Form (new vehicle)       Image: Company Stamp         Image: Vehicle Log Card/Equipment Specs       Image: Company Image: Company Stamp         Vehicle Log Card/Equipment Specs       Image: Company Image: Company Stamp         Image: Vehicle Log Card/Equipment Specs       Image: Company Image: Company Stamp         Image: Vehicle Log Card/Equipment Specs       Image: Company Image: Company Stamp         Image: Vehicle Log Card/Equipment Specs       Image: Company Image |  |  |  |  |  |  |  |
|                 | there is in force in respect of the motor vehicle an airfield vehicle permit; (b) Exception is given for any motor vehicle in respect of which a temporary entry permit has been issued by CAG allowing the motor vehicle to enter the airfield; and (c) Vehicles with expired permits are to be removed from the airfield.          (c) Vehicles with expired permits are to be removed from the airfield.         Image: Designation & Signature of Applicant         Name, Designation & Signature of Applicant         Company Stamp         Image: Name, Designation & Signature of Supporting Airport Organisation         Company Stamp         If applicant is not from Airport Organisation         Company Stamp         Self-Check List for Applicant (please tick)         Registration of New Vehicle Form (new vehicle)         Changi Airport Airside Insurance Coverage         Vehicle Log Card/Equipment Specs         LTA Inspection Certificate         Obstable Light Specs         Photograph of Vehicle (4 sides)         Airside Parking Area Notice (Parking in Airside)         Functionality / Preventive Maintenance Checklist (GSEs only)         MOM LM Certification (scisons/lift/boomilift/come)                                                                                                                                                                                                                                                                                                                                                                                                                                                                                                 |  |  |  |  |  |  |  |
| 07/2021         | there is in force in respect of the motor vehicle an airfield vehicle permit; (b) Exception is given for any motor vehicle in respect of which a temporary entry permit has been issued by CAG allowing the motor vehicle to enter the airfield; and (c) Vehicles with expired permits are to be removed from the airfield.          Image: Company Stamp       Image: Company Stamp         Name, Designation & Signature of Applicant       Image: Company Stamp         Name, Designation & Signature of Supporting Airport Organisation       Image: Company Stamp         Image: Registration of New Vehicle Form (new vehicle)       Image: Company Stamp         Image: Registration of New Vehicle Form (new vehicle)       Image: Company Stamp         Image: Registration of New Vehicle Form (new vehicle)       Image: Company Stamp         Image: Vehicle Log Card/Equipment Specs       Image: Company Image: Company Stamp         Vehicle Log Card/Equipment Specs       Image: Company Image: Company Stamp         Image: Vehicle Log Card/Equipment Specs       Image: Company Image: Company Stamp         Image: Vehicle Log Card/Equipment Specs       Image: Company Image: Company Stamp         Image: Vehicle Log Card/Equipment Specs       Image: Company Image |  |  |  |  |  |  |  |