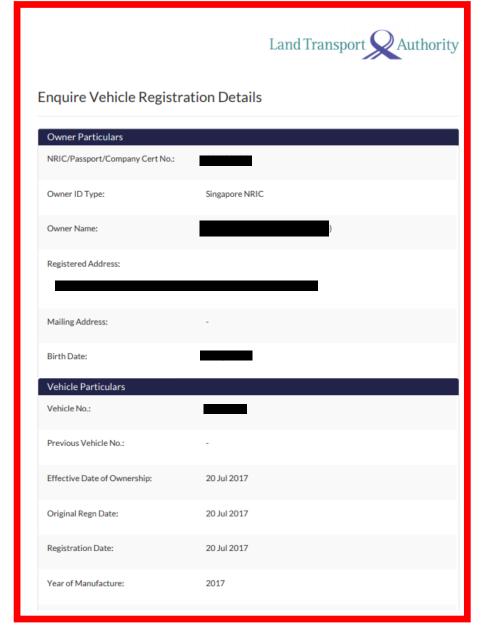

| Application period                                                                 |                                       |                                                |            |                    |          |          |                        |                                         |                 |
|------------------------------------------------------------------------------------|---------------------------------------|------------------------------------------------|------------|--------------------|----------|----------|------------------------|-----------------------------------------|-----------------|
| Application period<br>From:                                                        |                                       | To: (max 1 year or till insurance expiry date) |            |                    |          |          |                        |                                         |                 |
|                                                                                    |                                       |                                                |            |                    |          |          |                        |                                         |                 |
|                                                                                    |                                       |                                                |            |                    |          |          |                        |                                         |                 |
| Name of Company Applying for Permit                                                |                                       |                                                |            | Address of         | Compar   | ny       |                        |                                         |                 |
|                                                                                    |                                       |                                                |            |                    |          |          |                        |                                         |                 |
|                                                                                    |                                       |                                                |            |                    |          |          |                        |                                         |                 |
| -                                                                                  |                                       |                                                |            | _                  |          |          |                        |                                         |                 |
| Department / Section (applicable for air                                           | port organization only)               |                                                |            | Purpose of         | Vehicul  | ar E     | Entry into Airside     |                                         |                 |
|                                                                                    |                                       |                                                |            |                    |          |          |                        |                                         |                 |
|                                                                                    |                                       |                                                |            |                    |          |          |                        |                                         |                 |
| Vehicle Registration No.                                                           | Vohiolo Turno                         |                                                |            |                    |          |          |                        | Leased Parking A                        | roa in          |
| venice registration No.                                                            | Vehicle Registration No. Vehicle Type |                                                |            | Engine capa        | acity    |          |                        | Leased Parking A<br>Airside (if applica |                 |
|                                                                                    |                                       |                                                |            |                    |          |          |                        |                                         |                 |
|                                                                                    |                                       |                                                |            |                    |          |          |                        |                                         |                 |
|                                                                                    |                                       |                                                |            |                    | _        |          |                        |                                         |                 |
| I hereby declare that the information giv                                          |                                       |                                                |            |                    |          |          |                        |                                         |                 |
| of Singapore (CAAS) By-Laws (2009), /<br>from time to time. I shall be responsible |                                       |                                                |            |                    |          |          |                        |                                         |                 |
| charges of 15% of the total cost of repa                                           |                                       |                                                |            | and a state of the |          |          |                        | te ter repairs plus a                   |                 |
| (a) No person shall use, or cause or                                               | permit to be used, any moto           | r vehicle (o                                   | other that | an a vehicle u     | used for | trai     | nsport by a disabled p | person) within the a                    | irside unless   |
| there is in force in respect of the r                                              |                                       |                                                |            |                    |          |          |                        |                                         |                 |
| <ul> <li>(b) Exception is given for any motor v<br/>and</li> </ul>                 | whicle in respect of which a          | temporary                                      | entry p    | ermit has bee      | en issue | d b      | y CAG allowing the m   | otor vehicle to ente                    | r the airfield; |
|                                                                                    | to be sensored from the stid          | in lat                                         |            |                    |          |          |                        |                                         |                 |
| (c) Vehicles with expired permits are                                              | to be removed from the airt           | ielă.                                          |            |                    |          |          |                        |                                         |                 |
|                                                                                    |                                       |                                                |            |                    |          |          |                        |                                         |                 |
|                                                                                    |                                       |                                                |            |                    |          |          |                        |                                         |                 |
|                                                                                    |                                       |                                                |            |                    |          |          |                        |                                         |                 |
| Name, Designation & Si                                                             |                                       |                                                |            |                    |          |          | Date of Ap             | plication                               |                 |
| Company S                                                                          | Stamp                                 |                                                |            |                    |          |          |                        |                                         |                 |
|                                                                                    |                                       |                                                |            |                    |          |          |                        |                                         |                 |
|                                                                                    |                                       |                                                |            |                    |          |          |                        |                                         |                 |
|                                                                                    |                                       |                                                |            |                    |          |          |                        |                                         |                 |
| Name, Designation & Signature of                                                   |                                       | tion                                           |            |                    |          |          | Email Address          | & Contact No.                           |                 |
| Company<br>If applicant is not from                                                |                                       |                                                |            |                    |          |          |                        |                                         |                 |
| If applicant is not from                                                           | Airport Organisation                  |                                                |            |                    |          |          |                        |                                         |                 |
| Self-Check List for Applicant (p                                                   |                                       | — T                                            | Of         | ficial Use         |          | 1        | /erification Officer   | Signature                               | Date            |
| Registration of New Vehicle Form (new                                              |                                       | $\vdash$                                       |            |                    | ļΓ       | Τ        |                        |                                         |                 |
| Changi Airport Airside Insurance Cove                                              | erage                                 | +                                              |            |                    |          | 1        |                        |                                         |                 |
| Vehicle Log Card/Equipment Specs                                                   |                                       | +                                              |            |                    | ┥┝       | $\dashv$ |                        |                                         |                 |
| LTA Inspection Certificate                                                         |                                       | +                                              |            |                    |          | 2        |                        |                                         |                 |
| Obstacle Light Specs                                                               |                                       | +                                              |            |                    |          | 4        |                        |                                         |                 |
| Photograph of Vehicle (4 sides)<br>Airside Parking Area Notice (Parking i          | n Aircida)                            | +                                              |            |                    | +        | +        |                        | I                                       |                 |
| Functionality / Preventive Maintenance                                             | · · · · · · · · · · · · · · · · · · · | +                                              |            |                    |          | s        |                        |                                         |                 |
| MOM LM Certification (scissorslift/boo                                             |                                       | +1                                             |            |                    | 1        | •        |                        |                                         |                 |
| Lifting Equipment Operator Cert (scisso                                            | 1                                     | +-+                                            |            |                    | 1        |          |                        |                                         |                 |
| Commissioning Cert / Declaration For                                               | · · · · · ·                           | +-+                                            |            |                    | 1        |          |                        |                                         |                 |
| (CHIPS and JAS Bowsers and Disper                                                  |                                       |                                                |            |                    |          |          |                        |                                         |                 |
|                                                                                    |                                       |                                                |            |                    |          |          |                        |                                         |                 |

Application For Airfield Vehicle Permit \*New / Renew (Please circle)

|                 | Application For Airfield Vehicle Permit<br>*New / Renew (Please circle)                                                                                                                                                                                                                                                                                                                                                                                                                                                                                                                                                                                                                                                                                                                                                                                                                                                                                                                                                                                                                                                                                                                                                                                                                                                                                                                                                                                                                                                                                                                                                                                                                                                           |  |  |  |  |  |  |  |
|-----------------|-----------------------------------------------------------------------------------------------------------------------------------------------------------------------------------------------------------------------------------------------------------------------------------------------------------------------------------------------------------------------------------------------------------------------------------------------------------------------------------------------------------------------------------------------------------------------------------------------------------------------------------------------------------------------------------------------------------------------------------------------------------------------------------------------------------------------------------------------------------------------------------------------------------------------------------------------------------------------------------------------------------------------------------------------------------------------------------------------------------------------------------------------------------------------------------------------------------------------------------------------------------------------------------------------------------------------------------------------------------------------------------------------------------------------------------------------------------------------------------------------------------------------------------------------------------------------------------------------------------------------------------------------------------------------------------------------------------------------------------|--|--|--|--|--|--|--|
| New item!       | Application period<br>From: To: (max 1 year or till insurance expiry date)                                                                                                                                                                                                                                                                                                                                                                                                                                                                                                                                                                                                                                                                                                                                                                                                                                                                                                                                                                                                                                                                                                                                                                                                                                                                                                                                                                                                                                                                                                                                                                                                                                                        |  |  |  |  |  |  |  |
|                 | Name of Company Applying for Permit Address of Company                                                                                                                                                                                                                                                                                                                                                                                                                                                                                                                                                                                                                                                                                                                                                                                                                                                                                                                                                                                                                                                                                                                                                                                                                                                                                                                                                                                                                                                                                                                                                                                                                                                                            |  |  |  |  |  |  |  |
| Fill up renewal |                                                                                                                                                                                                                                                                                                                                                                                                                                                                                                                                                                                                                                                                                                                                                                                                                                                                                                                                                                                                                                                                                                                                                                                                                                                                                                                                                                                                                                                                                                                                                                                                                                                                                                                                   |  |  |  |  |  |  |  |
|                 | Department / Section (applicable for airport organization only) Purpose of Vehicular Entry into Airside                                                                                                                                                                                                                                                                                                                                                                                                                                                                                                                                                                                                                                                                                                                                                                                                                                                                                                                                                                                                                                                                                                                                                                                                                                                                                                                                                                                                                                                                                                                                                                                                                           |  |  |  |  |  |  |  |
| period          | Department / Section (applicable for an port organization only) Pulpose of Venicular Entry into Airside                                                                                                                                                                                                                                                                                                                                                                                                                                                                                                                                                                                                                                                                                                                                                                                                                                                                                                                                                                                                                                                                                                                                                                                                                                                                                                                                                                                                                                                                                                                                                                                                                           |  |  |  |  |  |  |  |
|                 | Vehicle Registration No. Vehicle Type Engine capacity Leased Parking Area in<br>Airside (if applicable)                                                                                                                                                                                                                                                                                                                                                                                                                                                                                                                                                                                                                                                                                                                                                                                                                                                                                                                                                                                                                                                                                                                                                                                                                                                                                                                                                                                                                                                                                                                                                                                                                           |  |  |  |  |  |  |  |
|                 |                                                                                                                                                                                                                                                                                                                                                                                                                                                                                                                                                                                                                                                                                                                                                                                                                                                                                                                                                                                                                                                                                                                                                                                                                                                                                                                                                                                                                                                                                                                                                                                                                                                                                                                                   |  |  |  |  |  |  |  |
|                 | <ul> <li>(a) No person shall use, or cause or permit to be used, any motor vehicle (other than a vehicle used for transport by a disabled person) within the airside unless there is in force in respect of the motor vehicle an airfield vehicle permit;</li> <li>(b) Exception is given for any motor vehicle in respect of which a temporary entry permit has been issued by CAG allowing the motor vehicle to enter the airfield;</li> </ul>                                                                                                                                                                                                                                                                                                                                                                                                                                                                                                                                                                                                                                                                                                                                                                                                                                                                                                                                                                                                                                                                                                                                                                                                                                                                                  |  |  |  |  |  |  |  |
|                 | there is in force in respect of the motor vehicle an airfield vehicle permit;                                                                                                                                                                                                                                                                                                                                                                                                                                                                                                                                                                                                                                                                                                                                                                                                                                                                                                                                                                                                                                                                                                                                                                                                                                                                                                                                                                                                                                                                                                                                                                                                                                                     |  |  |  |  |  |  |  |
|                 | there is in force in respect of the motor vehicle an airfield vehicle permit; (b) Exception is given for any motor vehicle in respect of which a temporary entry permit has been issued by CAG allowing the motor vehicle to enter the airfield; and (c) Vehicles with expired permits are to be removed from the airfield.           Name, Designation & Signature of Applicant         Date of Application                                                                                                                                                                                                                                                                                                                                                                                                                                                                                                                                                                                                                                                                                                                                                                                                                                                                                                                                                                                                                                                                                                                                                                                                                                                                                                                      |  |  |  |  |  |  |  |
|                 | there is in force in respect of the motor vehicle an airfield vehicle permit;<br>(b) Exception is given for any motor vehicle in respect of which a temporary entry permit has been issued by CAG allowing the motor vehicle to enter the airfield;<br>and<br>(c) Vehicles with expired permits are to be removed from the airfield.<br>Name, Designation & Signature of Applicant<br>Company Stamp<br>Mame, Designation & Signature of Supporting Airport Organisation<br>Company Stamp<br>If applicant is not from Airport Organisation                                                                                                                                                                                                                                                                                                                                                                                                                                                                                                                                                                                                                                                                                                                                                                                                                                                                                                                                                                                                                                                                                                                                                                                         |  |  |  |  |  |  |  |
|                 | there is in force in respect of the motor vehicle an airfield vehicle permit;<br>(b) Exception is given for any motor vehicle in respect of which a temporary entry permit has been issued by CAG allowing the motor vehicle to enter the airfield;<br>and<br>(c) Vehicles with expired permits are to be removed from the airfield.<br>Name, Designation & Signature of Applicant<br>Company Stamp<br>Name, Designation & Signature of Supporting Airport Organisation<br>Company Stamp                                                                                                                                                                                                                                                                                                                                                                                                                                                                                                                                                                                                                                                                                                                                                                                                                                                                                                                                                                                                                                                                                                                                                                                                                                          |  |  |  |  |  |  |  |
|                 | there is in force in respect of the motor vehicle an airfield vehicle permit;<br>(b) Exception is given for any motor vehicle in respect of which a temporary entry permit has been issued by CAG allowing the motor vehicle to enter the airfield;<br>and<br>(c) Vehicles with expired permits are to be removed from the airfield.<br>Name, Designation & Signature of Applicant<br>Company Stamp<br>If applicant is not from Airport Organisation<br>Self-Check List for Applicant (please tick)<br>Official Use<br>Verification Officer<br>Signature of Signature of Date                                                                                                                                                                                                                                                                                                                                                                                                                                                                                                                                                                                                                                                                                                                                                                                                                                                                                                                                                                                                                                                                                                                                                     |  |  |  |  |  |  |  |
|                 | there is in force in respect of the motor vehicle an airfield vehicle permit;<br>(b) Exception is given for any motor vehicle in respect of which a temporary entry permit has been issued by CAG allowing the motor vehicle to enter the airfield;<br>and<br>(c) Vehicles with expired permits are to be removed from the airfield.<br>Name, Designation & Signature of Applicant<br>Company Stamp<br>If applicant is not from Airport Organisation<br>Self-Check List for Applicant (please tick)<br>Registration of New Vehicle Form (new vehicle)<br>Name, Designature of New Vehicle Form (new vehicle)                                                                                                                                                                                                                                                                                                                                                                                                                                                                                                                                                                                                                                                                                                                                                                                                                                                                                                                                                                                                                                                                                                                      |  |  |  |  |  |  |  |
|                 | there is in force in respect of the motor vehicle an airfield vehicle permit;<br>(b) Exception is given for any motor vehicle in respect of which a temporary entry permit has been issued by CAG allowing the motor vehicle to enter the airfield;<br>and<br>(c) Vehicles with expired permits are to be removed from the airfield.<br>Name, Designation & Signature of Applicant<br>Company Stamp<br>Name, Designation & Signature of Supporting Airport Organisation<br>Company Stamp<br><i>If applicant is not from Airport Organisation</i><br>Self-Check List for Applicant (please tick)<br>Registration of New Vehicle Form (new vehicle)<br>Changi Airport Airside Insurance Coverage                                                                                                                                                                                                                                                                                                                                                                                                                                                                                                                                                                                                                                                                                                                                                                                                                                                                                                                                                                                                                                    |  |  |  |  |  |  |  |
|                 | there is in force in respect of the motor vehicle an airfield vehicle permit;<br>(b) Exception is given for any motor vehicle in respect of which a temporary entry permit has been issued by CAG allowing the motor vehicle to enter the airfield;<br>and<br>(c) Vehicles with expired permits are to be removed from the airfield.<br>Name, Designation & Signature of Applicant<br>Company Stamp<br>Name, Designation & Signature of Supporting Airport Organisation<br>Company Stamp<br>Name, Designation & Signature of Supporting Airport Organisation<br>Company Stamp<br>Name, Designation of New Vehicle Form (new vehicle)<br>Changi Airport Airside Insurance Coverage<br>Vehicle Log Card/Equipment Specs                                                                                                                                                                                                                                                                                                                                                                                                                                                                                                                                                                                                                                                                                                                                                                                                                                                                                                                                                                                                             |  |  |  |  |  |  |  |
|                 | there is in force in respect of the motor vehicle an airfield vehicle permit;         (b)       Exception is given for any motor vehicle in respect of which a temporary entry permit has been issued by CAG allowing the motor vehicle to enter the airfield; and         (c)       Vehicles with expired permits are to be removed from the airfield.                                                                                                                                                                                                                                                                                                                                                                                                                                                                                                                                                                                                                                                                                                                                                                                                                                                                                                                                                                                                                                                                                                                                                                                                                                                                                                                                                                           |  |  |  |  |  |  |  |
|                 | there is in force in respect of the motor vehicle an airfield vehicle permit; (b) Exception is given for any motor vehicle in respect of which a temporary entry permit has been issued by CAG allowing the motor vehicle to enter the airfield; and (c) Vehicles with expired permits are to be removed from the airfield.          Image: Designation & Signature of Applicant Company Stamp       Image: Date of Application         Name, Designation & Signature of Supporting Airport Organisation Company Stamp       Image: Date of Application         Name, Designation & Signature of Supporting Airport Organisation Company Stamp       Image: Designation of New Vehicle Form (new vehicle)         Image: Registration of New Vehicle Form (new vehicle)       Image: Official Use       Image: Vehicle Code Company Stamp         Vehicle Log Card/Equipment Specs       Image: Date of Applicant (presse tick)       Image: Official Use       Image: Date         Intra Inspection Certificate       Image: Date of Official Use       Image: Date       Image: Date         Arside Parking Area Notice (Parking in Airside)       Image: Date       Image: Date       Image: Date                                                                                                                                                                                                                                                                                                                                                                                                                                                                                                                              |  |  |  |  |  |  |  |
|                 | there is in force in respect of the motor vehicle an airfield vehicle permit; (b) Exception is given for any motor vehicle in respect of which a temporary entry permit has been issued by CAG allowing the motor vehicle to enter the airfield; and (c) Vehicles with expired permits are to be removed from the airfield.          Image: Company Stamp       Image: Company Stamp         Name, Designation & Signature of Applicant       Image: Company Stamp         Name, Designation & Signature of Supporting Airport Organisation       Image: Company Stamp         Image: Registration of New Vehicle Form (new vehicle)       Image: Company Stamp         Image: Registration of New Vehicle Form (new vehicle)       Image: Company Stamp         Image: Registration of New Vehicle Form (new vehicle)       Image: Company Stamp         Image: Vehicle Log Card/Equipment Specs       Image: Company Image: Company Stamp         Vehicle Log Card/Equipment Specs       Image: Company Image: Company Stamp         Image: Vehicle Log Card/Equipment Specs       Image: Company Image: Company Stamp         Image: Vehicle Log Card/Equipment Specs       Image: Company Image: Company Stamp         Image: Vehicle Log Card/Equipment Specs       Image: Company Image |  |  |  |  |  |  |  |
|                 | there is in force in respect of the motor vehicle an airfield vehicle permit; (b) Exception is given for any motor vehicle in respect of which a temporary entry permit has been issued by CAG allowing the motor vehicle to enter the airfield; and (c) Vehicles with expired permits are to be removed from the airfield.          (c) Vehicles with expired permits are to be removed from the airfield.         Image: Designation & Signature of Applicant         Name, Designation & Signature of Applicant         Company Stamp         Image: Name, Designation & Signature of Supporting Airport Organisation         Company Stamp         If applicant is not from Airport Organisation         Company Stamp         Self-Check List for Applicant (please tick)         Registration of New Vehicle Form (new vehicle)         Changi Airport Airside Insurance Coverage         Vehicle Log Card/Equipment Specs         LTA Inspection Certificate         Obstable Light Specs         Photograph of Vehicle (4 sides)         Airside Parking Area Notice (Parking in Airside)         Functionality / Preventive Maintenance Checklist (GSEs only)         MOM LM Certification (scisons/lift/boomilift/come)                                                                                                                                                                                                                                                                                                                                                                                                                                                                                                 |  |  |  |  |  |  |  |
| 07/2021         | there is in force in respect of the motor vehicle an airfield vehicle permit; (b) Exception is given for any motor vehicle in respect of which a temporary entry permit has been issued by CAG allowing the motor vehicle to enter the airfield; and (c) Vehicles with expired permits are to be removed from the airfield.          Image: Company Stamp       Image: Company Stamp         Name, Designation & Signature of Applicant       Image: Company Stamp         Name, Designation & Signature of Supporting Airport Organisation       Image: Company Stamp         Image: Registration of New Vehicle Form (new vehicle)       Image: Company Stamp         Image: Registration of New Vehicle Form (new vehicle)       Image: Company Stamp         Image: Registration of New Vehicle Form (new vehicle)       Image: Company Stamp         Image: Vehicle Log Card/Equipment Specs       Image: Company Image: Company Stamp         Vehicle Log Card/Equipment Specs       Image: Company Image: Company Stamp         Image: Vehicle Log Card/Equipment Specs       Image: Company Image: Company Stamp         Image: Vehicle Log Card/Equipment Specs       Image: Company Image: Company Stamp         Image: Vehicle Log Card/Equipment Specs       Image: Company Image |  |  |  |  |  |  |  |