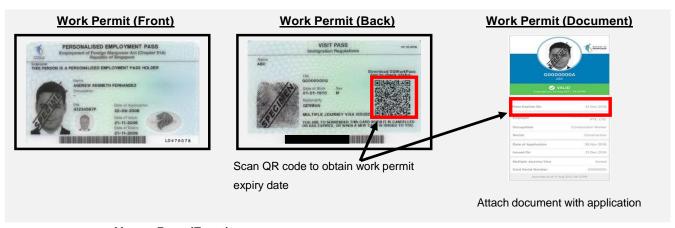

# Application for Passenger Loading Bridge (PLB) Operator Permit (ADP)

Changi Airport Group (S) Pte Ltd Airside Driving Centre, Terminal 2 (F50) Email: asm.adc@changiairport.com

| Section A - Personal Particulars (all fields to be completed by applicant) Name (in block letters) as indicated in NRIC/Work permit    NRIC / FIN No.   Gender (please circle)   Gd/mm/yyyy)                                                                                                                                                                                                                                                                                                                                                                                                                                                                                                                                                                                                                                                                                                                                                                                                                                                                                                                                                                                                                                                                                                                                                                                                                                                                                                                                                                                                                                                                                                                                                                                                                                                                                                                                                                                                                                                                                                                                   | Email: asm.auc@changianport.com                            |                                    |          |        |             |              |                            |            |              |                  |          |                 |          |  |
|--------------------------------------------------------------------------------------------------------------------------------------------------------------------------------------------------------------------------------------------------------------------------------------------------------------------------------------------------------------------------------------------------------------------------------------------------------------------------------------------------------------------------------------------------------------------------------------------------------------------------------------------------------------------------------------------------------------------------------------------------------------------------------------------------------------------------------------------------------------------------------------------------------------------------------------------------------------------------------------------------------------------------------------------------------------------------------------------------------------------------------------------------------------------------------------------------------------------------------------------------------------------------------------------------------------------------------------------------------------------------------------------------------------------------------------------------------------------------------------------------------------------------------------------------------------------------------------------------------------------------------------------------------------------------------------------------------------------------------------------------------------------------------------------------------------------------------------------------------------------------------------------------------------------------------------------------------------------------------------------------------------------------------------------------------------------------------------------------------------------------------|------------------------------------------------------------|------------------------------------|----------|--------|-------------|--------------|----------------------------|------------|--------------|------------------|----------|-----------------|----------|--|
| Name & Address of Company (in block letters)  Nationality  Designation  Mobile Number  Office Telephone  For Official Use  Signature & Sett  Set |                                                            |                                    |          |        |             |              |                            |            | Namada u     |                  | Data     | af Dinth        |          |  |
| Name & Address of Company (in block letters)  Nationality  Designation  Mobile Number  Office Telephone  Mobile Number  Office Telephone  For Official Use  Signature & Date  NRIC / Work Permit No. (front & back)  Seasonal Airport Pass (front)  PLB Course Cert & Training Records  I hereby declare that the information given by me is true and correct. I have understood and agree to abide by the conditions stated overleaf, in Civil Aviation Authority of Singapore (CAAS) By-Laws (2009), Airside Dirving Theory Handbook and any amendments issued (e.g. Airside Safety Notice, Airside Operations Notice, etc.) from time to time. I shall surrender my Airfield Driving Permit (PEI) to Changi Airport Group (S) Ple Ltd if my state licinses has been revoked by Singapore Traffic Police / Regulatory Authority and prior my resignation from service. I am fully aware that  (a) no person shall drive a vehicle of any description (other than a vehicle used for transport by a disabled person) within the airside unless he is the holder of a valid airfield driving permit authorising him to drive a vehicle of that description within the airside; and (b) shall contact the relevant agencies at the hotlines below, as and when required.  Airport Bolice Division: 6546 0000  Fault Management Centre: 6541 2424  Airport Management Centre: 6541 2223/755                                                                                                                                                                                                                                                                                                                                                                                                                                                                                                                                                                                                                                                                                                                                      | ivame                                                      | e (in block letters) as indicated  | IN INKI  | /۷۷۵   | к репп      | IL NK        | C / FIN NO.                | _          |              |                  |          |                 |          |  |
| Name & Address of Company (in block letters)    Mobile Number                                                                                                                                                                                                                                                                                                                                                                                                                                                                                                                                                                                                                                                                                                                                                                                                                                                                                                                                                                                                                                                                                                                                                                                                                                                                                                                                                                                                                                                                                                                                                                                                                                                                                                                                                                                                                                                                                                                                                                                                                                                                  |                                                            |                                    |          |        |             |              |                            | - V        | 0110000 011  | 0.0)             | (dd/iii  | , , , , , , , , |          |  |
| Name & Address of Company (in block letters)    Mobile Number                                                                                                                                                                                                                                                                                                                                                                                                                                                                                                                                                                                                                                                                                                                                                                                                                                                                                                                                                                                                                                                                                                                                                                                                                                                                                                                                                                                                                                                                                                                                                                                                                                                                                                                                                                                                                                                                                                                                                                                                                                                                  |                                                            |                                    |          |        |             |              |                            |            |              |                  |          |                 |          |  |
| Self-Check List for Applicant (please tick)  NRIC / Work Permit No. (front & back)  Seasonal Airport Pass (front)  PLB Course Cert & Training Records  I hereby declare that the information given by me is true and correct. I have understood and agree to abide by the conditions stated overleaf, in Civil Aviation Authority of Singapore (CAAS) By-Laws (2009), Airside Diriving Theory Handbook and any amendments issued (e.g., Airside Safety Notice, Airside Operations Notice, etc.) From time to time. I shall surrender my Airfield Ing-Permit (PLB) to Changi Airport Group (S) Pte Ltd if my state license has been revoked by Singapore Traffic Police / Regulatory Authority and prior my resignation from service. I am fully aware that -  (a) no person shall drive a vehicle of any description (other than a vehicle used for transport by a disabled person) within the airside unless he is the holder of a valid airfield driving permit authorising him to drive a vehicle of that description within the airside; and (b) shall contact the relevant agencies at the hotlines below, as and when required.  Airport Emergency Services: 6541 2525 Medical Emergency: 6543 2223  Airport Police Division: 6546 0000 Fault Management Centre: 6541 2424  Airport Management Centre: 6541 2273/75                                                                                                                                                                                                                                                                                                                                                                                                                                                                                                                                                                                                                                                                                                                                                                                                      |                                                            |                                    |          |        |             |              |                            |            | Male /       | remale           |          |                 |          |  |
| Self-Check List for Applicant (please tick)  NRIC / Work Permit No. (front & back)  Seasonal Airport Pass (front)  PLB Course Cert & Training Records  I hereby declare that the information given by me is true and correct. I have understood and agree to abide by the conditions stated overleaf, in Civil Aviation Authority of Singapore (CAAS) By-Laws (2009), Airside Diriving Theory Handbook and any amendments issued (e.g., Airside Safety Notice, Airside Operations Notice, etc.) From time to time. I shall surrender my Airfield Ing-Permit (PLB) to Changi Airport Group (S) Pte Ltd if my state license has been revoked by Singapore Traffic Police / Regulatory Authority and prior my resignation from service. I am fully aware that -  (a) no person shall drive a vehicle of any description (other than a vehicle used for transport by a disabled person) within the airside unless he is the holder of a valid airfield driving permit authorising him to drive a vehicle of that description within the airside; and (b) shall contact the relevant agencies at the hotlines below, as and when required.  Airport Emergency Services: 6541 2525 Medical Emergency: 6543 2223  Airport Police Division: 6546 0000 Fault Management Centre: 6541 2424  Airport Management Centre: 6541 2273/75                                                                                                                                                                                                                                                                                                                                                                                                                                                                                                                                                                                                                                                                                                                                                                                                      |                                                            |                                    |          |        |             |              |                            |            |              |                  |          |                 |          |  |
| Self-Check List for Applicant (please tick)  NRIC / Work Permit No. (front & back)  Seasonal Airport Pass (front)  PLB Course Cert & Training Records  I hereby declare that the information given by me is true and correct. I have understood and agree to abide by the conditions stated overleat, in Civil Aviation Authority of Singapore (CAAS) By-Laws (2009), Airside Driving Theory Handbook and any amendments issued (e.g. Airside Safety Notice, Airside Operations Notice, etc.) from time to time. I shall surrender my Airfield Driving Permit (PLB) to Changi Airport Group (S) Pte Ltd if my state license has been revoked by Singapore Traffic Police / Regulatory Authority and prior my resignation from service. I am fully aware that -  (a) no person shall drive a vehicle of any description (other than a vehicle used for transport by a disabled person) within the airside unless he is the holder of a valid airfield driving permit authorising him to drive a vehicle of that description within the airside; and  (b) shall contact the relevant agencies at the hothines below, as and when required.  Airport Emergency Services: 6541 2525 Medical Emergency: 6543 2223  Airport Police Division: 6546 0000 Fault Management Centre: 6541 2424  Airport Management Centre: 6541 2273/75                                                                                                                                                                                                                                                                                                                                                                                                                                                                                                                                                                                                                                                                                                                                                                                                   | Name                                                       | e & Address of Company (in bl      | ock lett | ers)   |             | Nat          | ionality                   |            |              | Designation      | on       |                 |          |  |
| Self-Check List for Applicant (please tick)  NRIC / Work Permit No. (front & back)  Seasonal Airport Pass (front)  PLB Course Cert & Training Records  I hereby declare that the information given by me is true and correct. I have understood and agree to abide by the conditions stated overleat, in Civil Aviation Authority of Singapore (CAAS) By-Laws (2009), Airside Driving Theory Handbook and any amendments issued (e.g. Airside Safety Notice, Airside Operations Notice, etc.) from time to time. I shall surrender my Airfield Driving Permit (PLB) to Changi Airport Group (S) Pte Ltd if my state license has been revoked by Singapore Traffic Police / Regulatory Authority and prior my resignation from service. I am fully aware that -  (a) no person shall drive a vehicle of any description (other than a vehicle used for transport by a disabled person) within the airside unless he is the holder of a valid airfield driving permit authorising him to drive a vehicle of that description within the airside; and  (b) shall contact the relevant agencies at the hothines below, as and when required.  Airport Emergency Services: 6541 2525 Medical Emergency: 6543 2223  Airport Police Division: 6546 0000 Fault Management Centre: 6541 2424  Airport Management Centre: 6541 2273/75                                                                                                                                                                                                                                                                                                                                                                                                                                                                                                                                                                                                                                                                                                                                                                                                   |                                                            |                                    |          |        |             |              |                            |            |              |                  |          |                 |          |  |
| Self-Check List for Applicant (please tick)  NRIC / Work Permit No. (front & back)  Seasonal Airport Pass (front)  PLB Course Cert & Training Records  I hereby declare that the information given by me is true and correct. I have understood and agree to abide by the conditions stated overleat, in Civil Aviation Authority of Singapore (CAAS) By-Laws (2009), Airside Driving Theory Handbook and any amendments issued (e.g. Airside Safety Notice, Airside Operations Notice, etc.) from time to time. I shall surrender my Airfield Driving Permit (PLB) to Changi Airport Group (S) Pte Ltd if my state license has been revoked by Singapore Traffic Police / Regulatory Authority and prior my resignation from service. I am fully aware that -  (a) no person shall drive a vehicle of any description (other than a vehicle used for transport by a disabled person) within the airside unless he is the holder of a valid airfield driving permit authorising him to drive a vehicle of that description within the airside; and  (b) shall contact the relevant agencies at the hothines below, as and when required.  Airport Emergency Services: 6541 2525 Medical Emergency: 6543 2223  Airport Police Division: 6546 0000 Fault Management Centre: 6541 2424  Airport Management Centre: 6541 2273/75                                                                                                                                                                                                                                                                                                                                                                                                                                                                                                                                                                                                                                                                                                                                                                                                   |                                                            |                                    |          |        |             |              |                            |            |              |                  |          |                 |          |  |
| Self-Check List for Applicant (please tick)  NRIC / Work Permit No. (front & back)  Seasonal Airport Pass (front)  PLB Course Cert & Training Records  I hereby declare that the information given by me is true and correct. I have understood and agree to abide by the conditions stated overleat, in Civil Aviation Authority of Singapore (CAAS) By-Laws (2009), Airside Driving Theory Handbook and any amendments issued (e.g. Airside Safety Notice, Airside Operations Notice, etc.) from time to time. I shall surrender my Airfield Driving Permit (PLB) to Changi Airport Group (S) Pte Ltd if my state license has been revoked by Singapore Traffic Police / Regulatory Authority and prior my resignation from service. I am fully aware that -  (a) no person shall drive a vehicle of any description (other than a vehicle used for transport by a disabled person) within the airside unless he is the holder of a valid airfield driving permit authorising him to drive a vehicle of that description within the airside; and  (b) shall contact the relevant agencies at the hothines below, as and when required.  Airport Emergency Services: 6541 2525 Medical Emergency: 6543 2223  Airport Police Division: 6546 0000 Fault Management Centre: 6541 2424  Airport Management Centre: 6541 2273/75                                                                                                                                                                                                                                                                                                                                                                                                                                                                                                                                                                                                                                                                                                                                                                                                   |                                                            |                                    |          |        |             |              |                            |            |              |                  |          |                 |          |  |
| Self-Check List for Applicant (please tick)  NRIC / Work Permit No. (front & back)  Seasonal Airport Pass (front)  PLB Course Cert & Training Records  I hereby declare that the information given by me is true and correct. I have understood and agree to abide by the conditions stated overleat, in Civil Aviation Authority of Singapore (CAAS) By-Laws (2009), Airside Driving Theory Handbook and any amendments issued (e.g. Airside Safety Notice, Airside Operations Notice, etc.) from time to time. I shall surrender my Airfield Driving Permit (PLB) to Changi Airport Group (S) Pte Ltd if my state license has been revoked by Singapore Traffic Police / Regulatory Authority and prior my resignation from service. I am fully aware that -  (a) no person shall drive a vehicle of any description (other than a vehicle used for transport by a disabled person) within the airside unless he is the holder of a valid airfield driving permit authorising him to drive a vehicle of that description within the airside; and  (b) shall contact the relevant agencies at the hothines below, as and when required.  Airport Emergency Services: 6541 2525 Medical Emergency: 6543 2223  Airport Police Division: 6546 0000 Fault Management Centre: 6541 2424  Airport Management Centre: 6541 2273/75                                                                                                                                                                                                                                                                                                                                                                                                                                                                                                                                                                                                                                                                                                                                                                                                   |                                                            |                                    |          |        |             | Ma           | Mobile Number Office Teles |            |              |                  | anhana   | nhono           |          |  |
| NRIC / Work Permit No. (front & back)  Seasonal Airport Pass (front)  PLB Course Cert & Training Records  I hereby declare that the information given by me is true and correct. I have understood and agree to abide by the conditions stated overleaf, in Civil Aviation Authority of Singapore (CAAS) By-Laws (2009), Airside Driving Theory Handbook and any amendments issued (e.g. Airside Safety Notice, Airside Operations Notice, etc.) from time to time. I shall surrender my Airfield Driving Permit (PLB) to Changi Airport Group (S) Pte Ltd if my state license has been revoked by Singapore Traffic Police / Regulatory Authority and prior my resignation from service. I am fully aware that -  (a) no person shall drive a vehicle of any description (other than a vehicle used for transport by a disabled person) within the airside unless he is the holder of a valid airfield driving permit authorising him to drive a vehicle of that description within the airside; and  (b) shall contact the relevant agencies at the holtines below, as and when required.  Airport Emergency Services: 6541 2525 Medical Emergency: 6543 2223  Airport Police Division: 6546 0000 Fault Management Centre: 6541 2424  Airport Management Centre: 6541 2273/75                                                                                                                                                                                                                                                                                                                                                                                                                                                                                                                                                                                                                                                                                                                                                                                                                                                |                                                            |                                    |          |        |             | IVIO         | Wiodile Number Office Lel  |            |              |                  | lepnone  |                 |          |  |
| NRIC / Work Permit No. (front & back)  Seasonal Airport Pass (front)  PLB Course Cert & Training Records  I hereby declare that the information given by me is true and correct. I have understood and agree to abide by the conditions stated overleaf, in Civil Aviation Authority of Singapore (CAAS) By-Laws (2009), Airside Driving Theory Handbook and any amendments issued (e.g. Airside Safety Notice, Airside Operations Notice, etc.) from time to time. I shall surrender my Airfield Driving Permit (PLB) to Changi Airport Group (S) Pte Ltd if my state license has been revoked by Singapore Traffic Police / Regulatory Authority and prior my resignation from service. I am fully aware that -  (a) no person shall drive a vehicle of any description (other than a vehicle used for transport by a disabled person) within the airside unless he is the holder of a valid airfield driving permit authorising him to drive a vehicle of that description within the airside; and  (b) shall contact the relevant agencies at the holtines below, as and when required.  Airport Emergency Services: 6541 2525 Medical Emergency: 6543 2223  Airport Police Division: 6546 0000 Fault Management Centre: 6541 2424  Airport Management Centre: 6541 2273/75                                                                                                                                                                                                                                                                                                                                                                                                                                                                                                                                                                                                                                                                                                                                                                                                                                                |                                                            |                                    |          |        |             |              |                            |            |              |                  |          |                 |          |  |
| NRIC / Work Permit No. (front & back)  Seasonal Airport Pass (front)  PLB Course Cert & Training Records  I hereby declare that the information given by me is true and correct. I have understood and agree to abide by the conditions stated overleaf, in Civil Aviation Authority of Singapore (CAAS) By-Laws (2009), Airside Driving Theory Handbook and any amendments issued (e.g. Airside Safety Notice, Airside Operations Notice, etc.) from time to time. I shall surrender my Airfield Driving Permit (PLB) to Changi Airport Group (S) Pte Ltd if my state license has been revoked by Singapore Traffic Police / Regulatory Authority and prior my resignation from service. I am fully aware that -  (a) no person shall drive a vehicle of any description (other than a vehicle used for transport by a disabled person) within the airside unless he is the holder of a valid airfield driving permit authorising him to drive a vehicle of that description within the airside; and  (b) shall contact the relevant agencies at the holtines below, as and when required.  Airport Emergency Services: 6541 2525 Medical Emergency: 6543 2223  Airport Police Division: 6546 0000 Fault Management Centre: 6541 2424  Airport Management Centre: 6541 2273/75                                                                                                                                                                                                                                                                                                                                                                                                                                                                                                                                                                                                                                                                                                                                                                                                                                                |                                                            |                                    |          |        |             |              |                            |            |              |                  |          |                 |          |  |
| NRIC / Work Permit No. (front & back)  Seasonal Airport Pass (front)  PLB Course Cert & Training Records  I hereby declare that the information given by me is true and correct. I have understood and agree to abide by the conditions stated overleaf, in Civil Aviation Authority of Singapore (CAAS) By-Laws (2009), Airside Driving Theory Handbook and any amendments issued (e.g. Airside Safety Notice, Airside Operations Notice, etc.) from time to time. I shall surrender my Airfield Driving Permit (PLB) to Changi Airport Group (S) Pte Ltd if my state license has been revoked by Singapore Traffic Police / Regulatory Authority and prior my resignation from service. I am fully aware that -  (a) no person shall drive a vehicle of any description (other than a vehicle used for transport by a disabled person) within the airside unless he is the holder of a valid airfield driving permit authorising him to drive a vehicle of that description within the airside; and  (b) shall contact the relevant agencies at the holtines below, as and when required.  Airport Emergency Services: 6541 2525 Medical Emergency: 6543 2223  Airport Police Division: 6546 0000 Fault Management Centre: 6541 2424  Airport Management Centre: 6541 2273/75                                                                                                                                                                                                                                                                                                                                                                                                                                                                                                                                                                                                                                                                                                                                                                                                                                                |                                                            |                                    |          |        |             |              |                            |            |              |                  |          |                 |          |  |
| NRIC / Work Permit No. (front & back)  Seasonal Airport Pass (front)  PLB Course Cert & Training Records  I hereby declare that the information given by me is true and correct. I have understood and agree to abide by the conditions stated overleaf, in Civil Aviation Authority of Singapore (CAAS) By-Laws (2009), Airside Driving Theory Handbook and any amendments issued (e.g. Airside Safety Notice, Airside Operations Notice, etc.) from time to time. I shall surrender my Airfield Driving Permit (PLB) to Changi Airport Group (S) Pte Ltd if my state license has been revoked by Singapore Traffic Police / Regulatory Authority and prior my resignation from service. I am fully aware that -  (a) no person shall drive a vehicle of any description (other than a vehicle used for transport by a disabled person) within the airside unless he is the holder of a valid airfield driving permit authorising him to drive a vehicle of that description within the airside; and  (b) shall contact the relevant agencies at the holtines below, as and when required.  Airport Emergency Services: 6541 2525 Medical Emergency: 6543 2223  Airport Police Division: 6546 0000 Fault Management Centre: 6541 2424  Airport Management Centre: 6541 2273/75                                                                                                                                                                                                                                                                                                                                                                                                                                                                                                                                                                                                                                                                                                                                                                                                                                                |                                                            |                                    |          |        |             |              |                            |            |              |                  |          |                 |          |  |
| NRIC / Work Permit No. (front & back)  Seasonal Airport Pass (front)  PLB Course Cert & Training Records  I hereby declare that the information given by me is true and correct. I have understood and agree to abide by the conditions stated overleaf, in Civil Aviation Authority of Singapore (CAAS) By-Laws (2009), Airside Driving Theory Handbook and any amendments issued (e.g. Airside Safety Notice, Airside Operations Notice, etc.) from time to time. I shall surrender my Airfield Driving Permit (PLB) to Changi Airport Group (S) Pte Ltd if my state license has been revoked by Singapore Traffic Police / Regulatory Authority and prior my resignation from service. I am fully aware that -  (a) no person shall drive a vehicle of any description (other than a vehicle used for transport by a disabled person) within the airside unless he is the holder of a valid airfield driving permit authorising him to drive a vehicle of that description within the airside; and  (b) shall contact the relevant agencies at the holtines below, as and when required.  Airport Emergency Services: 6541 2525 Medical Emergency: 6543 2223  Airport Police Division: 6546 0000 Fault Management Centre: 6541 2424  Airport Management Centre: 6541 2273/75                                                                                                                                                                                                                                                                                                                                                                                                                                                                                                                                                                                                                                                                                                                                                                                                                                                | Self-Check List for Applicant (please tick) For Official U |                                    |          |        |             |              |                            |            |              |                  | Signatu  | re &            |          |  |
| PLB Course Cert & Training Records  SATS / dnata / Shinmaywa  Course Date:  I hereby declare that the information given by me is true and correct. I have understood and agree to abide by the conditions stated overleaf, in Civil Aviation Authority of Singapore (CAAS) By-Laws (2009), Airside Driving Theory Handbook and any amendments issued (e.g. Airside Safety Notice, Airside Operations Notice, etc.) from time to time. I shall surrender my Airfield Driving Permit (PLB) to Changi Airport Group (S) Pte Ltd if my state license has been revoked by Singapore Traffic Police / Regulatory Authority and prior my resignation from service. I am fully aware that -  (a) no person shall drive a vehicle of any description (other than a vehicle used for transport by a disabled person) within the airside unless he is the holder of a valid airfield driving permit authorising him to drive a vehicle of that description within the airside; and  (b) shall contact the relevant agencies at the hotlines below, as and when required.  Airport Emergency Services: 6541 2525  Medical Emergency: 6543 2223  Airport Police Division: 6546 0000  Fault Management Centre: 6541 2424  Airport Management Centre: 6541 2273/75                                                                                                                                                                                                                                                                                                                                                                                                                                                                                                                                                                                                                                                                                                                                                                                                                                                                            |                                                            |                                    |          |        | fficial Use |              |                            |            |              |                  | _        |                 |          |  |
| PLB Course Cert & Training Records  SATS / dnata / Shinmaywa  Course Date:  I hereby declare that the information given by me is true and correct. I have understood and agree to abide by the conditions stated overleaf, in Civil Aviation Authority of Singapore (CAAS) By-Laws (2009), Airside Driving Theory Handbook and any amendments issued (e.g. Airside Safety Notice, Airside Operations Notice, etc.) from time to time. I shall surrender my Airfield Driving Permit (PLB) to Changi Airport Group (S) Pte Ltd if my state license has been revoked by Singapore Traffic Police / Regulatory Authority and prior my resignation from service. I am fully aware that -  (a) no person shall drive a vehicle of any description (other than a vehicle used for transport by a disabled person) within the airside unless he is the holder of a valid airfield driving permit authorising him to drive a vehicle of that description within the airside; and  (b) shall contact the relevant agencies at the hotlines below, as and when required.  Airport Emergency Services: 6541 2525  Medical Emergency: 6543 2223  Airport Police Division: 6546 0000  Fault Management Centre: 6541 2424  Airport Management Centre: 6541 2273/75                                                                                                                                                                                                                                                                                                                                                                                                                                                                                                                                                                                                                                                                                                                                                                                                                                                                            | NRIC                                                       | / Work Permit No. (front & back)   |          |        |             |              |                            |            |              |                  |          |                 |          |  |
| PLB Course Cert & Training Records  SATS / dnata / Shinmaywa  Course Date:  I hereby declare that the information given by me is true and correct. I have understood and agree to abide by the conditions stated overleaf, in Civil Aviation Authority of Singapore (CAAS) By-Laws (2009), Airside Driving Theory Handbook and any amendments issued (e.g. Airside Safety Notice, Airside Operations Notice, etc.) from time to time. I shall surrender my Airfield Driving Permit (PLB) to Changi Airport Group (S) Pte Ltd if my state license has been revoked by Singapore Traffic Police / Regulatory Authority and prior my resignation from service. I am fully aware that -  (a) no person shall drive a vehicle of any description (other than a vehicle used for transport by a disabled person) within the airside unless he is the holder of a valid airfield driving permit authorising him to drive a vehicle of that description within the airside; and  (b) shall contact the relevant agencies at the hotlines below, as and when required.  Airport Emergency Services: 6541 2525  Medical Emergency: 6543 2223  Airport Police Division: 6546 0000  Fault Management Centre: 6541 2424  Airport Management Centre: 6541 2273/75                                                                                                                                                                                                                                                                                                                                                                                                                                                                                                                                                                                                                                                                                                                                                                                                                                                                            | 141410                                                     | 7 Work T Chille No. (Horie & Back) |          |        |             |              |                            |            |              |                  |          |                 |          |  |
| I hereby declare that the information given by me is true and correct. I have understood and agree to abide by the conditions stated overleaf, in Civil Aviation Authority of Singapore (CAAS) By-Laws (2009), Airside Driving Theory Handbook and any amendments issued (e.g. Airside Safety Notice, Airside Operations Notice, etc.) from time to time. I shall surrender my Airfield Driving Permit (PLB) to Changi Airport Group (S) Pte Ltd if my state license has been revoked by Singapore Traffic Police / Regulatory Authority and prior my resignation from service. I am fully aware that  (a) no person shall drive a vehicle of any description (other than a vehicle used for transport by a disabled person) within the airside unless he is the holder of a valid airfield driving permit authorising him to drive a vehicle of that description within the airside; and  (b) shall contact the relevant agencies at the hotlines below, as and when required.  Airport Emergency Services: 6541 2525 Medical Emergency: 6543 2223  Airport Police Division: 6546 0000 Fault Management Centre: 6541 2424  Airport Management Centre: 6541 2273/75                                                                                                                                                                                                                                                                                                                                                                                                                                                                                                                                                                                                                                                                                                                                                                                                                                                                                                                                                            | Seaso                                                      | onal Airport Pass (front)          |          |        |             |              |                            |            |              |                  |          |                 |          |  |
| I hereby declare that the information given by me is true and correct. I have understood and agree to abide by the conditions stated overleaf, in Civil Aviation Authority of Singapore (CAAS) By-Laws (2009), Airside Driving Theory Handbook and any amendments issued (e.g. Airside Safety Notice, Airside Operations Notice, etc.) from time to time. I shall surrender my Airfield Driving Permit (PLB) to Changi Airport Group (S) Pte Ltd if my state license has been revoked by Singapore Traffic Police / Regulatory Authority and prior my resignation from service. I am fully aware that  (a) no person shall drive a vehicle of any description (other than a vehicle used for transport by a disabled person) within the airside unless he is the holder of a valid airfield driving permit authorising him to drive a vehicle of that description within the airside; and  (b) shall contact the relevant agencies at the hotlines below, as and when required.  Airport Emergency Services: 6541 2525 Medical Emergency: 6543 2223  Airport Police Division: 6546 0000 Fault Management Centre: 6541 2424  Airport Management Centre: 6541 2273/75                                                                                                                                                                                                                                                                                                                                                                                                                                                                                                                                                                                                                                                                                                                                                                                                                                                                                                                                                            |                                                            |                                    |          |        |             |              |                            |            |              |                  |          |                 |          |  |
| overleaf, in Civil Aviation Authority of Śingapore (CAAS) By-Laws (2009), Airside Driving Theory Handbook and any amendments issued (e.g. Airside Safety Notice, Airside Operations Notice, etc.) from time to time. I shall surrender my Airfield Driving Permit (PLB) to Changi Airport Group (S) Pte Ltd if my state license has been revoked by Singapore Traffic Police / Regulatory Authority and prior my resignation from service. I am fully aware that -  (a) no person shall drive a vehicle of any description (other than a vehicle used for transport by a disabled person) within the airside unless he is the holder of a valid airfield driving permit authorising him to drive a vehicle of that description within the airside; and  (b) shall contact the relevant agencies at the hotlines below, as and when required.  Airport Emergency Services: 6541 2525  Medical Emergency: 6543 2223  Airport Police Division: 6546 0000  Fault Management Centre: 6541 2424  Airport Management Centre: 6541 2273/75                                                                                                                                                                                                                                                                                                                                                                                                                                                                                                                                                                                                                                                                                                                                                                                                                                                                                                                                                                                                                                                                                             | PLB C                                                      | Course Cert & Training Records     |          |        |             | SATS /       | dnata / Shinn              | naywa      | Course       | Date:            |          |                 |          |  |
| overleaf, in Civil Aviation Authority of Śingapore (CAAS) By-Laws (2009), Airside Driving Theory Handbook and any amendments issued (e.g. Airside Safety Notice, Airside Operations Notice, etc.) from time to time. I shall surrender my Airfield Driving Permit (PLB) to Changi Airport Group (S) Pte Ltd if my state license has been revoked by Singapore Traffic Police / Regulatory Authority and prior my resignation from service. I am fully aware that -  (a) no person shall drive a vehicle of any description (other than a vehicle used for transport by a disabled person) within the airside unless he is the holder of a valid airfield driving permit authorising him to drive a vehicle of that description within the airside; and  (b) shall contact the relevant agencies at the hotlines below, as and when required.  Airport Emergency Services: 6541 2525  Medical Emergency: 6543 2223  Airport Police Division: 6546 0000  Fault Management Centre: 6541 2424  Airport Management Centre: 6541 2273/75                                                                                                                                                                                                                                                                                                                                                                                                                                                                                                                                                                                                                                                                                                                                                                                                                                                                                                                                                                                                                                                                                             | I here                                                     | eby declare that the information   | on give  | n by   | me is tr    | ue and corre | ect. I have un             | derstood   | and agre     | e to abide l     | by the d | conditions      | stated   |  |
| Airport Group (S) Pte Ltd if my state license has been revoked by Singapore Traffic Police / Regulatory Authority and prior my resignation from service. I am fully aware that -  (a) no person shall drive a vehicle of any description (other than a vehicle used for transport by a disabled person) within the airside unless he is the holder of a valid airfield driving permit authorising him to drive a vehicle of that description within the airside; and  (b) shall contact the relevant agencies at the hotlines below, as and when required.  Airport Emergency Services: 6541 2525 Medical Emergency: 6543 2223  Airport Police Division: 6546 0000 Fault Management Centre: 6541 2424  Airport Management Centre: 6541 2273/75                                                                                                                                                                                                                                                                                                                                                                                                                                                                                                                                                                                                                                                                                                                                                                                                                                                                                                                                                                                                                                                                                                                                                                                                                                                                                                                                                                                 | overl                                                      | eaf, in Civil Aviation Authority   | of Singa | pore   | (CAAS)      | ) By-Laws (2 | 009), Airside I            | Driving T  | heory Hai    | ndbook and       | any am   | endments        | s issued |  |
| from service. I am fully aware that -  (a) no person shall drive a vehicle of any description (other than a vehicle used for transport by a disabled person) within the airside unless he is the holder of a valid airfield driving permit authorising him to drive a vehicle of that description within the airside; and  (b) shall contact the relevant agencies at the hotlines below, as and when required.  Airport Emergency Services: 6541 2525 Medical Emergency: 6543 2223  Airport Police Division: 6546 0000 Fault Management Centre: 6541 2424  Airport Management Centre: 6541 2273/75                                                                                                                                                                                                                                                                                                                                                                                                                                                                                                                                                                                                                                                                                                                                                                                                                                                                                                                                                                                                                                                                                                                                                                                                                                                                                                                                                                                                                                                                                                                            |                                                            |                                    |          |        |             |              |                            |            |              |                  |          |                 |          |  |
| (a) no person shall drive a vehicle of any description (other than a vehicle used for transport by a disabled person) within the airside unless he is the holder of a valid airfield driving permit authorising him to drive a vehicle of that description within the airside; and shall contact the relevant agencies at the hotlines below, as and when required.    Airport Emergency Services: 6541 2525   Medical Emergency: 6543 2223     Airport Police Division: 6546 0000   Fault Management Centre: 6541 2424     Airport Management Centre: 6541 2273/75                                                                                                                                                                                                                                                                                                                                                                                                                                                                                                                                                                                                                                                                                                                                                                                                                                                                                                                                                                                                                                                                                                                                                                                                                                                                                                                                                                                                                                                                                                                                                            |                                                            |                                    |          | riias  | Deenie      | WOREG By Sil | igapore main               | C FOIICE   | rivegulation | Ty Authority     | and pin  | or my res       | ignation |  |
| unless he is the holder of a valid airfield driving permit authorising him to drive a vehicle of that description within the airside; and shall contact the relevant agencies at the hotlines below, as and when required.    Airport Emergency Services: 6541 2525   Medical Emergency: 6543 2223     Airport Police Division: 6546 0000   Fault Management Centre: 6541 2424     Airport Management Centre: 6541 2273/75                                                                                                                                                                                                                                                                                                                                                                                                                                                                                                                                                                                                                                                                                                                                                                                                                                                                                                                                                                                                                                                                                                                                                                                                                                                                                                                                                                                                                                                                                                                                                                                                                                                                                                     |                                                            | ·                                  |          | , desi | crintion    | (other than  | a vehicle usec             | I for tran | snort hy a   | disabled ne      | erson) v | vithin the      | airside  |  |
| Airport Emergency Services: 6541 2525  Airport Police Division: 6546 0000  Fault Management Centre: 6541 2424  Airport Management Centre: 6541 2273/75                                                                                                                                                                                                                                                                                                                                                                                                                                                                                                                                                                                                                                                                                                                                                                                                                                                                                                                                                                                                                                                                                                                                                                                                                                                                                                                                                                                                                                                                                                                                                                                                                                                                                                                                                                                                                                                                                                                                                                         |                                                            |                                    |          |        |             |              |                            |            |              |                  |          |                 |          |  |
| Airport Emergency Services: 6541 2525  Airport Police Division: 6546 0000  Fault Management Centre: 6541 2424  Airport Management Centre: 6541 2273/75                                                                                                                                                                                                                                                                                                                                                                                                                                                                                                                                                                                                                                                                                                                                                                                                                                                                                                                                                                                                                                                                                                                                                                                                                                                                                                                                                                                                                                                                                                                                                                                                                                                                                                                                                                                                                                                                                                                                                                         | (b)                                                        | shall contact the relevant ager    | ncies at | the h  | otlines l   | helow as an  | d when requir              | ed         |              | •                |          |                 |          |  |
| Airport Police Division: 6546 0000 Fault Management Centre: 6541 2424  Airport Management Centre: 6541 2273/75                                                                                                                                                                                                                                                                                                                                                                                                                                                                                                                                                                                                                                                                                                                                                                                                                                                                                                                                                                                                                                                                                                                                                                                                                                                                                                                                                                                                                                                                                                                                                                                                                                                                                                                                                                                                                                                                                                                                                                                                                 | (5)                                                        | onan contact the relevant ager     | ioloo at |        | 01111001    | bolow, ab an | a whom roquin              | ou.        |              |                  |          |                 |          |  |
| Airport Police Division: 6546 0000 Fault Management Centre: 6541 2424  Airport Management Centre: 6541 2273/75                                                                                                                                                                                                                                                                                                                                                                                                                                                                                                                                                                                                                                                                                                                                                                                                                                                                                                                                                                                                                                                                                                                                                                                                                                                                                                                                                                                                                                                                                                                                                                                                                                                                                                                                                                                                                                                                                                                                                                                                                 |                                                            | Airnort Emergenc                   | v Servi  | CES.   | 6541 25     | 525          |                            | Medica     | l Emerge     | ncv: 6543 2      | 223      |                 |          |  |
| Airport Management Centre: 6541 2273/75                                                                                                                                                                                                                                                                                                                                                                                                                                                                                                                                                                                                                                                                                                                                                                                                                                                                                                                                                                                                                                                                                                                                                                                                                                                                                                                                                                                                                                                                                                                                                                                                                                                                                                                                                                                                                                                                                                                                                                                                                                                                                        |                                                            |                                    |          |        |             |              | ,                          |            |              |                  |          |                 |          |  |
|                                                                                                                                                                                                                                                                                                                                                                                                                                                                                                                                                                                                                                                                                                                                                                                                                                                                                                                                                                                                                                                                                                                                                                                                                                                                                                                                                                                                                                                                                                                                                                                                                                                                                                                                                                                                                                                                                                                                                                                                                                                                                                                                |                                                            |                                    |          |        |             |              | га                         | uit wana   | agement      | Centre: 654      | 1 2424   |                 |          |  |
| Signature of Applicant  Date of Application                                                                                                                                                                                                                                                                                                                                                                                                                                                                                                                                                                                                                                                                                                                                                                                                                                                                                                                                                                                                                                                                                                                                                                                                                                                                                                                                                                                                                                                                                                                                                                                                                                                                                                                                                                                                                                                                                                                                                                                                                                                                                    | Airport Management Centre: 6541 2273/75                    |                                    |          |        |             |              |                            |            |              |                  |          |                 |          |  |
| Signature of Applicant Date of Application                                                                                                                                                                                                                                                                                                                                                                                                                                                                                                                                                                                                                                                                                                                                                                                                                                                                                                                                                                                                                                                                                                                                                                                                                                                                                                                                                                                                                                                                                                                                                                                                                                                                                                                                                                                                                                                                                                                                                                                                                                                                                     |                                                            |                                    |          |        |             |              |                            |            |              |                  |          |                 |          |  |
| Signature of Applicant Date of Application                                                                                                                                                                                                                                                                                                                                                                                                                                                                                                                                                                                                                                                                                                                                                                                                                                                                                                                                                                                                                                                                                                                                                                                                                                                                                                                                                                                                                                                                                                                                                                                                                                                                                                                                                                                                                                                                                                                                                                                                                                                                                     |                                                            |                                    |          |        |             |              |                            |            |              |                  |          |                 |          |  |
| Signature of Applicant Date of Application                                                                                                                                                                                                                                                                                                                                                                                                                                                                                                                                                                                                                                                                                                                                                                                                                                                                                                                                                                                                                                                                                                                                                                                                                                                                                                                                                                                                                                                                                                                                                                                                                                                                                                                                                                                                                                                                                                                                                                                                                                                                                     |                                                            |                                    |          |        |             |              |                            |            |              |                  |          |                 |          |  |
| Signature of Applicant Date of Application                                                                                                                                                                                                                                                                                                                                                                                                                                                                                                                                                                                                                                                                                                                                                                                                                                                                                                                                                                                                                                                                                                                                                                                                                                                                                                                                                                                                                                                                                                                                                                                                                                                                                                                                                                                                                                                                                                                                                                                                                                                                                     |                                                            |                                    |          |        |             |              |                            |            |              |                  |          |                 |          |  |
| Signature of Applicant Date of Application                                                                                                                                                                                                                                                                                                                                                                                                                                                                                                                                                                                                                                                                                                                                                                                                                                                                                                                                                                                                                                                                                                                                                                                                                                                                                                                                                                                                                                                                                                                                                                                                                                                                                                                                                                                                                                                                                                                                                                                                                                                                                     |                                                            |                                    |          |        |             |              |                            |            |              |                  |          |                 |          |  |
| Signature of Applicant Date of Application                                                                                                                                                                                                                                                                                                                                                                                                                                                                                                                                                                                                                                                                                                                                                                                                                                                                                                                                                                                                                                                                                                                                                                                                                                                                                                                                                                                                                                                                                                                                                                                                                                                                                                                                                                                                                                                                                                                                                                                                                                                                                     |                                                            |                                    |          |        |             |              |                            |            |              |                  |          |                 |          |  |
| Signature of Applicant Date of Application                                                                                                                                                                                                                                                                                                                                                                                                                                                                                                                                                                                                                                                                                                                                                                                                                                                                                                                                                                                                                                                                                                                                                                                                                                                                                                                                                                                                                                                                                                                                                                                                                                                                                                                                                                                                                                                                                                                                                                                                                                                                                     |                                                            |                                    |          |        |             |              |                            |            |              |                  |          |                 |          |  |
| Signature of Applicant Date of Application                                                                                                                                                                                                                                                                                                                                                                                                                                                                                                                                                                                                                                                                                                                                                                                                                                                                                                                                                                                                                                                                                                                                                                                                                                                                                                                                                                                                                                                                                                                                                                                                                                                                                                                                                                                                                                                                                                                                                                                                                                                                                     | <del></del>                                                |                                    |          |        |             |              |                            |            |              |                  |          |                 |          |  |
|                                                                                                                                                                                                                                                                                                                                                                                                                                                                                                                                                                                                                                                                                                                                                                                                                                                                                                                                                                                                                                                                                                                                                                                                                                                                                                                                                                                                                                                                                                                                                                                                                                                                                                                                                                                                                                                                                                                                                                                                                                                                                                                                | Signature of Applicant                                     |                                    |          |        |             |              |                            |            | Dat          | e of Application | n        |                 |          |  |
|                                                                                                                                                                                                                                                                                                                                                                                                                                                                                                                                                                                                                                                                                                                                                                                                                                                                                                                                                                                                                                                                                                                                                                                                                                                                                                                                                                                                                                                                                                                                                                                                                                                                                                                                                                                                                                                                                                                                                                                                                                                                                                                                |                                                            |                                    |          |        |             |              |                            |            |              |                  |          |                 |          |  |